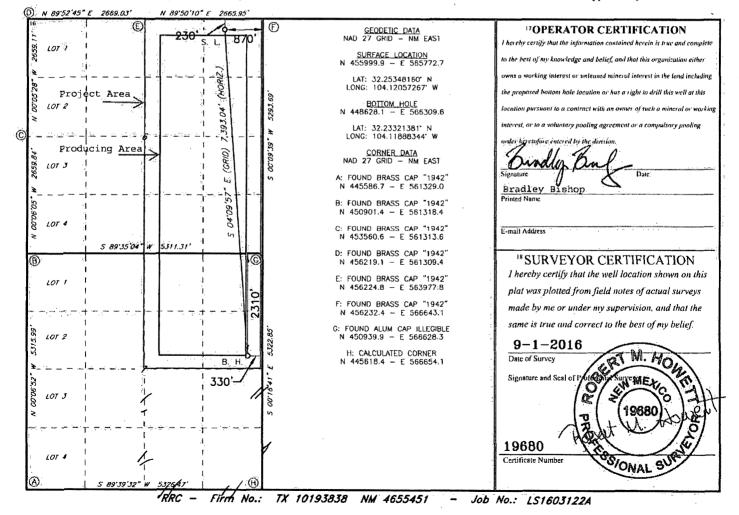

AMENDED REPORT

| WELL LOCATION AND ACREAGE DEDICATION PLAT                                                  |         |                                                     |             |                   |                |                               |                |                         |  |
|--------------------------------------------------------------------------------------------|---------|-----------------------------------------------------|-------------|-------------------|----------------|-------------------------------|----------------|-------------------------|--|
| API Number                                                                                 |         |                                                     | 2 Pool Code |                   |                | 3 Pool Name                   |                |                         |  |
| 30-015-43802                                                                               |         |                                                     | 97442       |                   |                | Black River Wolfcamp East Gas |                |                         |  |
| 4Property Code<br>-316243 31                                                               |         | 6770                                                | <b></b>     |                   | WOAH FEE       | СОМ                           |                | 6 Well Number<br>1H     |  |
| 70GRID NO.<br>14744                                                                        |         | <sup>8</sup> Operator Name<br>MEWBOURNE OIL COMPANY |             |                   |                |                               |                | PElevation <b>3101'</b> |  |
| <sup>10</sup> Surface Location                                                             |         |                                                     |             |                   |                |                               |                |                         |  |
| UL or lot no.                                                                              | Section | Township                                            | Range       | Lot Idn Feet from | the North/Sout | h line Feet From the          | East/West line | County                  |  |
| A                                                                                          | 6       | 24S                                                 | 28E         | 230               | NORTI          | H 870                         | EAST           | EDDY                    |  |
| <sup>11</sup> Bottom Hole Location If Different From Surface                               |         |                                                     |             |                   |                |                               |                |                         |  |
| UL or lot no.                                                                              | Section | Township                                            | Range       | Lot Idn Feet from | the North/Sout | h line Feet from the          | East/West line | County                  |  |
| H                                                                                          | 7       | 24S                                                 | 28E         | 2310              | ) NORTI        | H 330                         | EAST           | EDDY                    |  |
| 12 Dedicated Acres 13 Joint or Infill 14 Consolidation Code 15 Order No.   480-6391,88 488 |         |                                                     |             |                   |                |                               |                |                         |  |