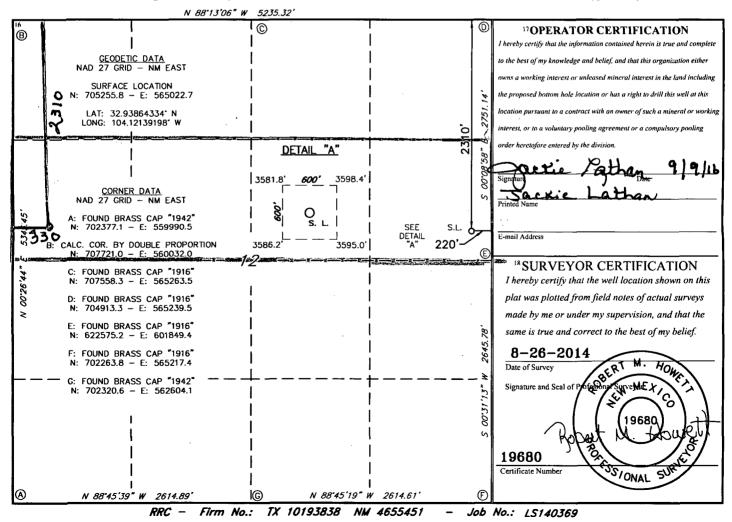

Form C-102 Revised August 1, 2011 Submit one copy to appropriate District Office

AMENDED REPORT

| WELL LOCATION AND ACREAGE DEDICATION PLAT                                |                       |          |       |                            |               |                        |               |               |               |  |  |
|--------------------------------------------------------------------------|-----------------------|----------|-------|----------------------------|---------------|------------------------|---------------|---------------|---------------|--|--|
| I API Number                                                             |                       |          |       | 2 Pool Code                |               | <sup>3</sup> Pool Name |               |               |               |  |  |
| 30-015-42698 97691 WC: CrowFlats: ABO                                    |                       |          |       |                            |               |                        |               |               |               |  |  |
| 4Property Code                                                           |                       |          |       | <sup>5</sup> Property Name |               |                        |               |               | 6 Well Number |  |  |
|                                                                          |                       |          |       |                            |               |                        | 1H            |               |               |  |  |
| 70GRID NO.                                                               |                       |          |       | <sup>8</sup> Operator Name |               |                        |               |               | 9 Elevation   |  |  |
| <u>ראו</u>                                                               | MEWBOURNE OIL COMPANY |          |       |                            |               |                        |               | 3595'         |               |  |  |
| <sup>19</sup> Surface Location                                           |                       |          |       |                            |               |                        |               |               |               |  |  |
| UL or lot no.                                                            | Section               | Township | Range | Lot Idn                    | Feet from the | North/South line       | Feet From the | East/West lin | ne County     |  |  |
| H                                                                        | 12                    | 16-S     | 28-E  |                            | 2310          | NORTH                  | 220           | EAST          | EDDY          |  |  |
| "Bottom Hole Location If Different From Surface                          |                       |          |       |                            |               |                        |               |               |               |  |  |
| UL or lot no.                                                            | Section               | Township | Range | Lot Idn                    | Fect from the | North/South line       | Feet from the | East/West lin | ne County     |  |  |
| E                                                                        | 12                    | 165      | 28E   |                            | 2310          | North                  | 330           | West          | Eddy          |  |  |
| 12 Dedicated Acres 13 Joint or Infill 14 Consolidation Code 15 Order No. |                       |          |       |                            |               |                        |               |               |               |  |  |
| 160                                                                      |                       |          |       |                            |               |                        |               |               |               |  |  |