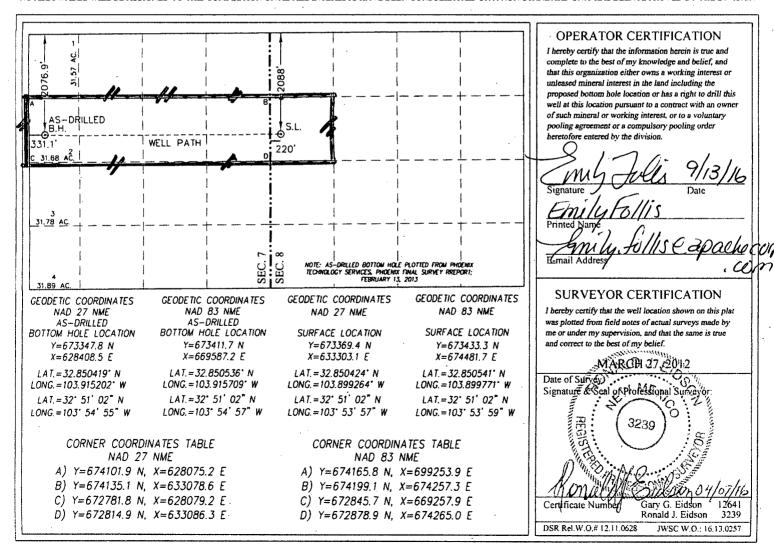

## WELL LOCATION AND ACREAGE DEDICATION PLAT

| 30-015-4040      | 68 9683/ | Cedar Lake; 6/001          | eta-Yeso |  |  |  |
|------------------|----------|----------------------------|----------|--|--|--|
| Property Code    | Pr       | Well Number                |          |  |  |  |
| 3/5935           | CEDAR L  | AKE FEDERAL $\mathcal{CA}$ | 812H     |  |  |  |
| OGRID No.        | Oı       | Elevation                  |          |  |  |  |
| 873              | APACHE ( | 3728'                      |          |  |  |  |
| Surface Location |          |                            |          |  |  |  |

| ſ | UL or lot No. | Section | Township | Range | Lot Idn | Feet from the | North/South line | Feet from the | East/West line | County                                |
|---|---------------|---------|----------|-------|---------|---------------|------------------|---------------|----------------|---------------------------------------|
|   | E             | 8       | 17-S     | 31-E  |         | 2088          | NORTH            | 220           | WEST           | EDDY                                  |
| Ļ |               | L       | L        |       | L       | <del></del>   | l                | <u> </u>      |                | · · · · · · · · · · · · · · · · · · · |

## As-Drilled Bottom Hole Location If Different From Surface

| UL or lot No.                                          | Section  | Township | Range  | Lot ldn | Feet from the | North/South line | Feet from the | East/West line | County |
|--------------------------------------------------------|----------|----------|--------|---------|---------------|------------------|---------------|----------------|--------|
| 2                                                      | 7        | 17-S     | 31-E   |         | 2076.9        | NORTH            | 331.1         | WEST           | EDDY   |
| Dedicated Acres   Joint or Infill   Consolidation Code |          | ode Ord  | er No. |         |               |                  | V             |                |        |
| 191.68                                                 | <u>ק</u> |          |        |         |               | ·                |               |                |        |