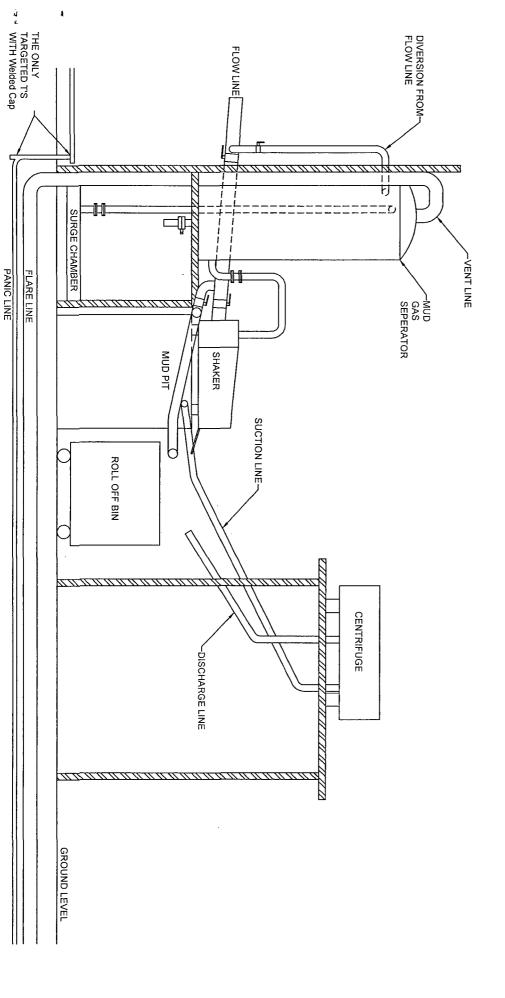

2. The estimated depths at which anticipated water, oil or gas formations are expected to be encountered:

Water: Approx: 0' - 88' & 1403' - 3328'

Oil or Gas: See above--All Potential Zones

3. Pressure Control Equipment: Yates Petroleum Corporation hereby request a variance to allow us to place a 2000 PSI annular system with a 21.25" opening will be installed on the 20" casing, then will be pressured up to 1000 PSI and held for 30 minutes for a test. A 3000 PSI BOP with a 13 5/8" opening will be installed on the 13 3/8" casing and a 5000 PSI BOP will be installed on the 9 5/8" casing. Pressure tests to 3000 PSI (on 13 3/8") and 5000 PSI (on 9 5/8") will be conducted and held for 30 minutes before drilling out from under all casing strings, which are set and cemented in place. Blowout Preventer controls will be installed prior to drilling the surface plug and will remain in use until the well is completed or abandoned. Preventers will be inspected and operated at least daily to ensure good mechanical working order, and this inspection recorded on the daily drilling report. See Exhibit.

### 4. Auxiliary Equipment:

- A. Auxiliary Equipment: Kelly cock, pit level indicators, flow sensor equipment and a sub with full opening valve to fit the drill pipe and collars will be available on the rig floor in the open position at all times for use when kelly is not in use.
- 5. THE PROPOSED CASING AND CEMENTING PROGRAM:
  - A. Casing Program: (All New) 13 3/8" 48# will be J-55/H-40 Hybird ->SEE COA

### 6. Mud Program and Auxiliary Equipment: -> SEE COA

| <u>Interval</u>         | Type        | Weight    | Viscosity | Fluid Loss |
|-------------------------|-------------|-----------|-----------|------------|
| 0'-200'                 | Fresh Water | 8.6-9.2   | 32-34     | N/C        |
| 200'-1350'              | Brine Water | 10.0-10.2 | 28-29     | N/C        |
| 1350'-3400' <b>3050</b> | Fresh Water | 8.6-9.2   | 32-34     | N/C        |
| 3400'-12871'            | Cut Brine   | 8.8-9.2   | 28-32     | N/C        |

Sufficient mud material(s) to maintain mud properties, control lost circulation and contain a blow out will be available at the well site during drilling operations. Mud will be checked hourly by rig personnel.