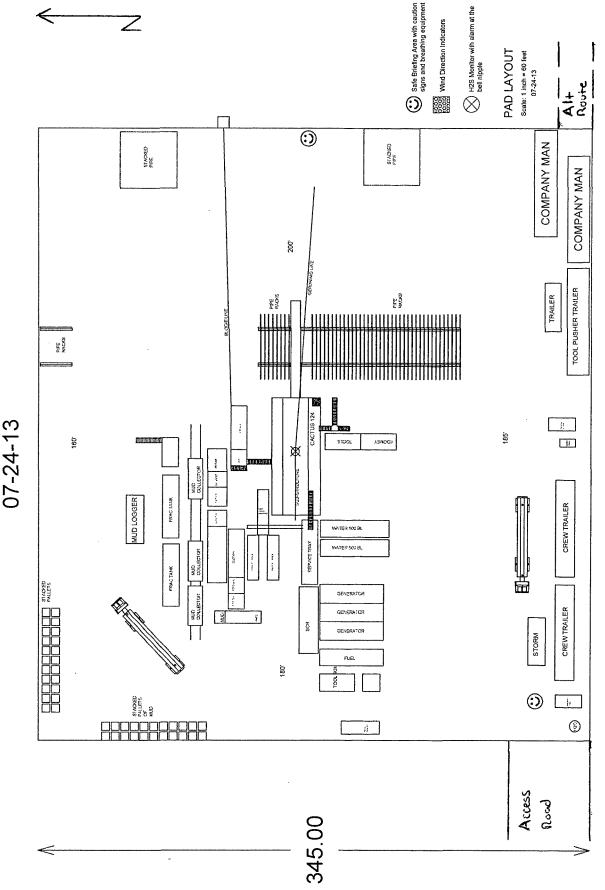

### NO ALLOWABLE WILL BE ASSIGNED TO THIS COMPLETION UNTIL ALL INTERESTS HAVE BEEN CONSOLIDATED

WILLIAMSON BC FEDERAL COM #7H
Located 660' FNL and 660' FEL
Section 12 Township 20 South, Range 28 East,
N.M.P.M., Eddy County, New Mexico.

P.O. Box 1786 1120 N. West County Rd. Hobbs, New Mexico 88241 (575) 393-7316 — Office (575) 392-2206 — Fax basinsurveys.com

| 7 | 0' 1000' 2000' 3000' 150'0'                                                  |    |
|---|------------------------------------------------------------------------------|----|
|   | SCALE: 1" = 2000'                                                            |    |
|   | W.O. Number: JG 32225                                                        | 14 |
|   | Survey Date: 3-16-2016                                                       |    |
|   | YELLOW TINT — USA LAND<br>BLUE TINT — STATE LAND<br>NATURAL COLOR — FEE LAND |    |

WILLIAMSON BC FEDERAL COM #7H
Located 660' FNL and 660' FEL
Section 12 Township 20 South, Range 28 East,
N.M.P.M., Eddy County, New Mexico.

P.O. Box 1786 1120 N. West County Rd. Hobbs, New Mexico 88241 (575) 393-7316 - Office (575) 392-2206 - Fax basinsurveys.com