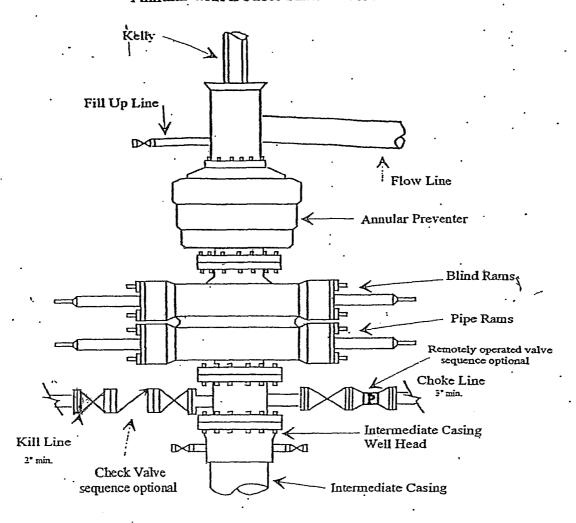

2. The estimated depths at which anticipated water, oil or gas formations are expected to be encountered:

Water: Approx: 0' - 88' & 1403' - 3328'

Oil or Gas: See above--All Potential Zones

3. Pressure Control Equipment: Yates Petroleum Corporation hereby request a variance to allow us to place a 2000 PSI annular system with a 21.25" opening will be installed on the 20" casing, then will be pressured up to 1000 PSI and held for 30 minutes for a test. A 3000 PSI BOP with a 13 5/8" opening will be installed on the 13 3/8" casing and a 5000 PSI BOP will be installed on the 9 5/8" casing. Pressure tests to 3000 PSI (on 13 3/8") and 5000 PSI (on 9 5/8") will be conducted and held for 30 minutes before drilling out from under all casing strings, which are set and cemented in place. Blowout Preventer controls will be installed prior to drilling the surface plug and will remain in use until the well is completed or abandoned. Preventers will be inspected and operated at least daily to ensure good mechanical working order, and this inspection recorded on the daily drilling report. See Exhibit.

### 4. Auxiliary Equipment:

- A. Auxiliary Equipment: Kelly cock, pit level indicators, flow sensor equipment and a sub with full opening valve to fit the drill pipe and collars will be available on the rig floor in the open position at all times for use when kelly is not in use.
- 5. THE PROPOSED CASING AND CEMENTING PROGRAM:
  - A. Casing Program: (All New) 13 3/8" 48# will be J-55/H-40 Hybird ->SEE COA