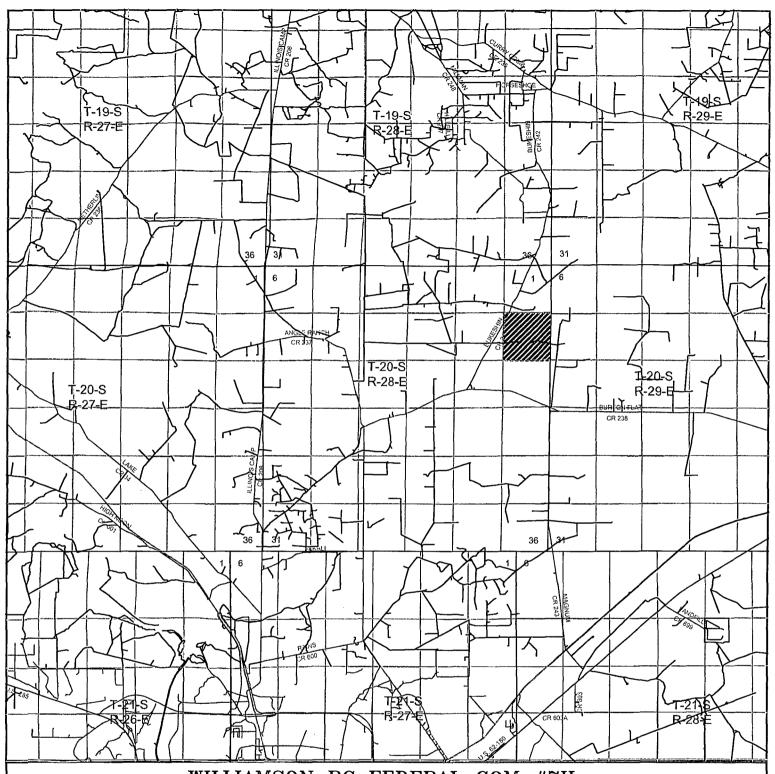

### NO ALLOWABLE WILL BE ASSIGNED TO THIS COMPLETION UNTIL ALL INTERESTS HAVE BEEN CONSOLIDATED

WILLIAMSON BC FEDERAL COM #7H
Located 660' FNL and 660' FEL
Section 12 Township 20 South, Range 28 East,
N.M.P.M., Eddy County, New Mexico.

P.O. Box 1786 1120 N. West County Rd. Hobbs, New Mexico 88241 (575) 393-7316 — Office (575) 392-2206 — Fax basinsurveys.com

| 7 | 0' 1000' 2000' 3000' 150'0'                                                  |    |
|---|------------------------------------------------------------------------------|----|
|   | SCALE: 1" = 2000'                                                            |    |
|   | W.O. Number: JG 32225                                                        | 14 |
|   | Survey Date: 3-16-2016                                                       |    |
|   | YELLOW TINT — USA LAND<br>BLUE TINT — STATE LAND<br>NATURAL COLOR — FEE LAND |    |

WILLIAMSON BC FEDERAL COM #7H
Located 660' FNL and 660' FEL
Section 12 Township 20 South, Range 28 East,
N.M.P.M., Eddy County, New Mexico.

P.O. Box 1786 1120 N. West County Rd. Hobbs, New Mexico 88241 (575) 393-7316 - Office (575) 392-2206 - Fax basinsurveys.com