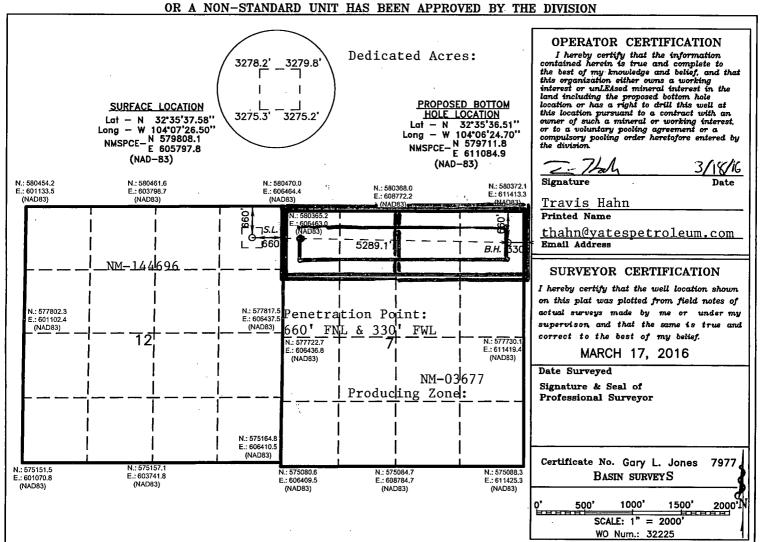

### OIL CONSERVATION DIVISION OCT 1 Submitted to appropriate District Office

Santa Fe, New Mexico 87505

RECEIVED

WELL LOCATION AND ACREAGE DEDICATION PLAT

|  | AMENDED | REPORT |
|--|---------|--------|
|--|---------|--------|

| API Number    | Pool Code   | Pool Name                   |     |  |  |
|---------------|-------------|-----------------------------|-----|--|--|
| 30-015-43     | 921 65010   | Winchester; Bone Sprin      | ıg. |  |  |
| Property Code | 1           | Property Name               |     |  |  |
| 316872        | WILLIAMSON  | WILLIAMSON BC FEDERAL COM   |     |  |  |
| OGRID No.     | 0;          | Operator Name               |     |  |  |
| 025575        | YATES PETRO | YATES PETROLEUM CORPORATION |     |  |  |

### Surface Location

| UL or lot No. | Section | Township | Range | Lot Idn | Feet from the | SOUTH/South line | Feet from the | East/West line | County |
|---------------|---------|----------|-------|---------|---------------|------------------|---------------|----------------|--------|
| Α             | 12      | 20 S     | 28 E  |         | 660           | NORTH            | 660           | EAST           | EDDY   |

### Bottom Hole Location If Different From Surface

| UL or lot No.  | Section | Township    | Range         | Lot Idn | Feet from the | SOUTH/South line | Feet from the | East/West line | County |
|----------------|---------|-------------|---------------|---------|---------------|------------------|---------------|----------------|--------|
| Α              | 7       | 20 S        | 29 E          |         | 660           | NORTH            | 330           | EAST           | EDDY   |
| Dedicated Acre |         | r Infill Co | nsolidation ( | Code Or | der No.       | ·                |               |                |        |
| 160 15         | 0.23    |             |               |         |               |                  |               |                |        |

### NO ALLOWABLE WILL BE ASSIGNED TO THIS COMPLETION UNTIL ALL INTERESTS HAVE BEEN CONSOLIDATED

WILLIAMSON BC FEDERAL COM #7H
Located 660' FNL and 660' FEL
Section 12 Township 20 South, Range 28 East,
N.M.P.M., Eddy County, New Mexico.