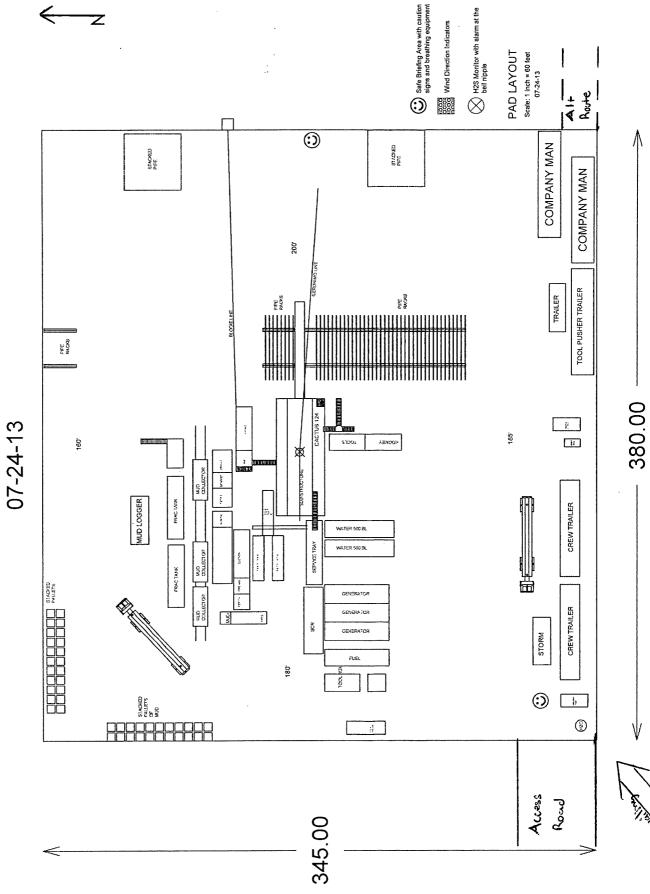

No abnormal pressures or temperatures are anticipated.

Lost Circulation Zones Anticipated: Possible in Capitan Reef

H2S is not anticipated.