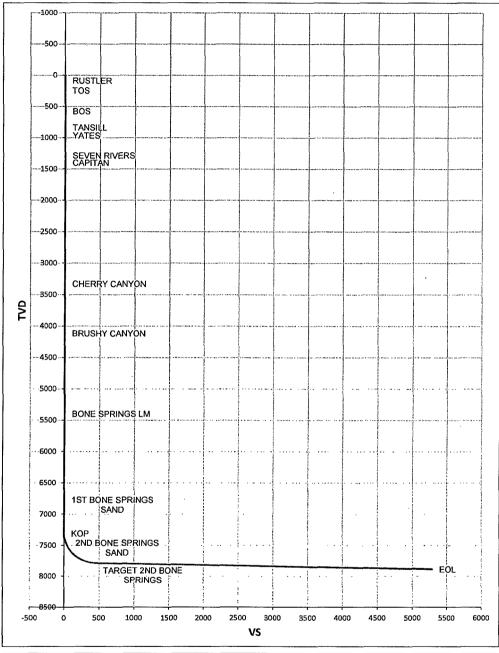

### YATES PETROLEUM CORPORATION

Williamson BC Federal Com #7H 660' FNL & 660' FWL, Section 12, T20S – R28E SHL 660' FNL & 330' FEL, Section 7, T20S – R29E BHL Eddy County, New Mexico

1. The estimated tops of geologic markers are as follows:

| Rustler       | 88'         | Brushy Canyon     | 4118' Oil |
|---------------|-------------|-------------------|-----------|
| Top of Salt   | 248'        | Bone Spring Lime  | 5398' Oil |
| Base of Salt  | 578'        | Bone Springs 1/SD | 6848' Oil |
| Tansill       | 838'        | Bone Springs 2/SD | 7548' Oil |
| Yates         | 968'        | Target Zone SBSG  | 8050'     |
| Seven Rivers  | 1288'       | TD (Lateral Hole) | 12871' MD |
| Capitan Reef  | 1403' Water | • **              |           |
| Cherry Canyon | 3328' Oil   | ·                 |           |

Well will be drilled vertically depth to 7310' then kicked off and drilled directionally at 12 degrees per 100' with a 8.75" hole to 8050' MD (7788' TVD). Hole will then be reduced to 8.5" and drilled to 12871' MD (7888' TVD) where 5.5" casing will be set and cemented to approximately 1200' in a single stage. Penetration point of producing zone to be stimulated will be encountered at 660' FNL & 330' FWL, Section 7-20S-29E. Deepest TVD will be 7888' in the lateral.

 Well Name:
 Williamson BC Federal Com #7H
 Tgt N/-S: -96.30
 -96.30

 Tgt E/-W:
 5287.10
 EOC TVD/MD: 7787.73 / 8050.43

 Surface Location:
 Section 12 , Township 20S Range 28E
 VS: 5287.98

 Bottom Hole Location:
 Section 7 , Township 20S Range 29E
 VS Az: 91.04
 EOL TVD/MD: 7888.00 / 12870.88