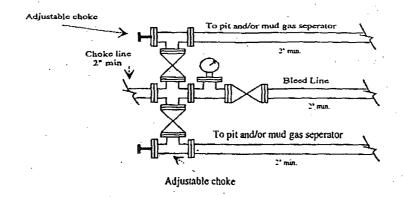

2. The estimated depths at which anticipated water, oil or gas formations are expected to be encountered:

Water: Approx: 0' - 88' & 1403' - 3328'

Oil or Gas: See above--All Potential Zones

3. Pressure Control Equipment: Yates Petroleum Corporation hereby request a variance to allow us to place a 2000 PSI annular system with a 21.25" opening will be installed on the 20" casing, then will be pressured up to 1000 PSI and held for 30 minutes for a test. A 3000 PSI BOP with a 13 5/8" opening will be installed on the 13 3/8" casing and a 5000 PSI BOP will be installed on the 9 5/8" casing. Pressure tests to 3000 PSI (on 13 3/8") and 5000 PSI (on 9 5/8") will be conducted and held for 30 minutes before drilling out from under all casing strings, which are set and cemented in place. Blowout Preventer controls will be installed prior to drilling the surface plug and will remain in use until the well is completed or abandoned. Preventers will be inspected and operated at least daily to ensure good mechanical working order, and this inspection recorded on the daily drilling report. See Exhibit.