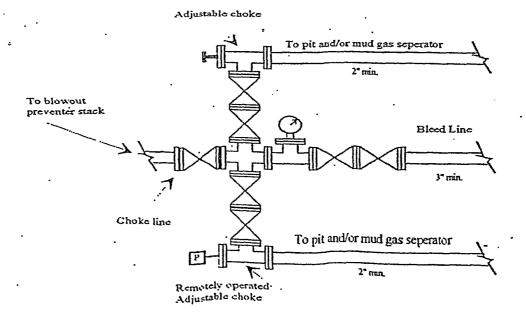

2. The estimated depths at which anticipated water, oil or gas formations are expected to be encountered:

Water: Approx: 0' - 88' & 1403' - 3328'

Oil or Gas: See above--All Potential Zones

3. Pressure Control Equipment: Yates Petroleum Corporation hereby request a variance to allow us to place a 2000 PSI annular system with a 21.25" opening will be installed on the 20" casing, then will be pressured up to 1000 PSI and held for 30 minutes for a test. A 3000 PSI BOP with a 13 5/8" opening will be installed on the 13 3/8" casing and a 5000 PSI BOP will be installed on the 9 5/8" casing. Pressure tests to 3000 PSI (on 13 3/8") and 5000 PSI (on 9 5/8") will be conducted and held for 30 minutes before drilling out from under all casing strings, which are set and cemented in place. Blowout Preventer controls will be installed prior to drilling the surface plug and will remain in use until the well is completed or abandoned. Preventers will be inspected and operated at least daily to ensure good mechanical working order, and this inspection recorded on the daily drilling report. See Exhibit.

### 4. Auxiliary Equipment:

- A. Auxiliary Equipment: Kelly cock, pit level indicators, flow sensor equipment and a sub with full opening valve to fit the drill pipe and collars will be available on the rig floor in the open position at all times for use when kelly is not in use.
- 5. THE PROPOSED CASING AND CEMENTING PROGRAM:
  - A. Casing Program: (All New) 13 3/8" 48# will be J-55/H-40 Hybird ->SEE COA