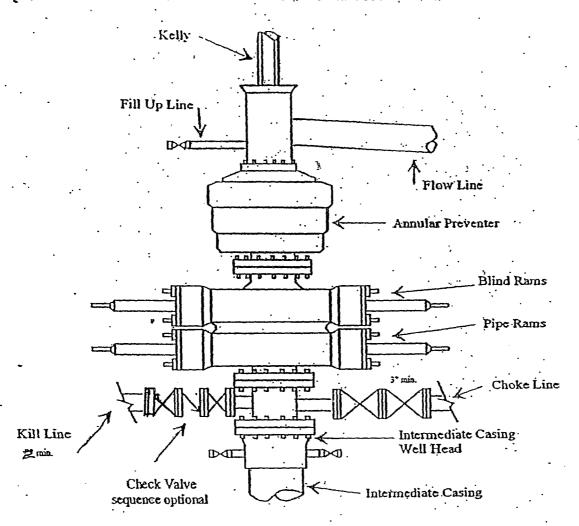

2. The estimated depths at which anticipated water, oil or gas formations are expected to be encountered:

Water: Approx: 0' - 88' & 1403' - 3328'

Oil or Gas: See above--All Potential Zones

3. Pressure Control Equipment: Yates Petroleum Corporation hereby request a variance to allow us to place a 2000 PSI annular system with a 21.25" opening will be installed on the 20" casing, then will be pressured up to 1000 PSI and held for 30 minutes for a test. A 3000 PSI BOP with a 13 5/8" opening will be installed on the 13 3/8" casing and a 5000 PSI BOP will be installed on the 9 5/8" casing. Pressure tests to 3000 PSI (on 13 3/8") and 5000 PSI (on 9 5/8") will be conducted and held for 30 minutes before drilling out from under all casing strings, which are set and cemented in place. Blowout Preventer controls will be installed prior to drilling the surface plug and will remain in use until the well is completed or abandoned. Preventers will be inspected and operated at least daily to ensure good mechanical working order, and this inspection recorded on the daily drilling report. See Exhibit.

### 4. Auxiliary Equipment:

- A. Auxiliary Equipment: Kelly cock, pit level indicators, flow sensor equipment and a sub with full opening valve to fit the drill pipe and collars will be available on the rig floor in the open position at all times for use when kelly is not in use.
- 5. THE PROPOSED CASING AND CEMENTING PROGRAM:
  - A. Casing Program: (All New) 13 3/8" 48# will be J-55/H-40 Hybird ->SEE COA