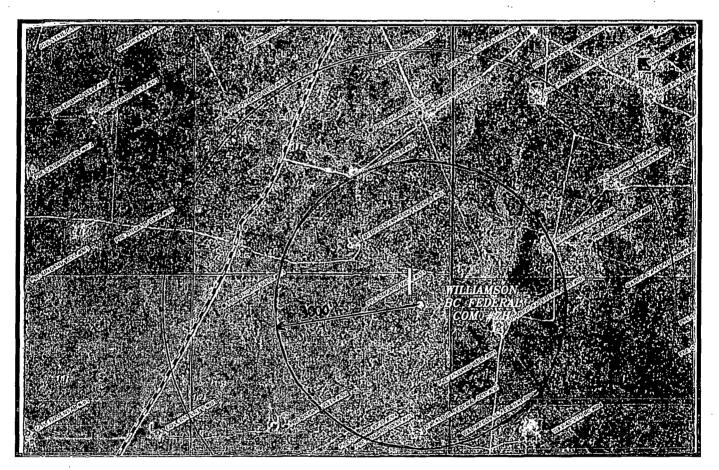

### NO ALLOWABLE WILL BE ASSIGNED TO THIS COMPLETION UNTIL ALL INTERESTS HAVE BEEN CONSOLIDATED

WILLIAMSON BC FEDERAL COM #7H
Located 660' FNL and 660' FEL
Section 12 Township 20 South, Range 28 East,
N.M.P.M., Eddy County, New Mexico.

P.O. Box 1786 1120 N. West County Rd. Hobbs, New Mexico 88241 (575) 393-7316 — Office (575) 392-2206 — Fax basinsurveys.com

| 7 | 0' 1000' 2000' 3000' 150'0'                                                  |    |
|---|------------------------------------------------------------------------------|----|
|   | SCALE: 1" = 2000'                                                            |    |
|   | W.O. Number: JG 32225                                                        | 14 |
|   | Survey Date: 3-16-2016                                                       |    |
|   | YELLOW TINT — USA LAND<br>BLUE TINT — STATE LAND<br>NATURAL COLOR — FEE LAND |    |

WILLIAMSON BC FEDERAL COM #7H
Located 660' FNL and 660' FEL
Section 12 Township 20 South, Range 28 East,
N.M.P.M., Eddy County, New Mexico.

P.O. Box 1786 1120 N. West County Rd. Hobbs, New Mexico 88241 (575) 393-7316 - Office (575) 392-2206 - Fax basinsurveys.com