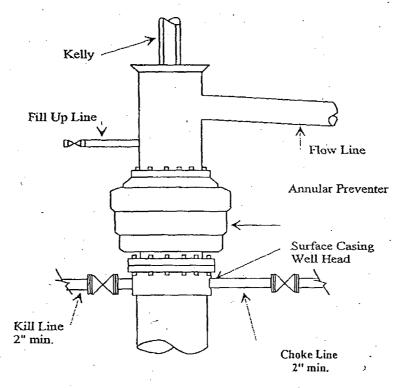

2. The estimated depths at which anticipated water, oil or gas formations are expected to be encountered:

Water: Approx: 0' - 88' & 1403' - 3328'

Oil or Gas: See above--All Potential Zones

3. Pressure Control Equipment: Yates Petroleum Corporation hereby request a variance to allow us to place a 2000 PSI annular system with a 21.25" opening will be installed on the 20" casing, then will be pressured up to 1000 PSI and held for 30 minutes for a test. A 3000 PSI BOP with a 13 5/8" opening will be installed on the 13 3/8" casing and a 5000 PSI BOP will be installed on the 9 5/8" casing. Pressure tests to 3000 PSI (on 13 3/8") and 5000 PSI (on 9 5/8") will be conducted and held for 30 minutes before drilling out from under all casing strings, which are set and cemented in place. Blowout Preventer controls will be installed prior to drilling the surface plug and will remain in use until the well is completed or abandoned. Preventers will be inspected and operated at least daily to ensure good mechanical working order, and this inspection recorded on the daily drilling report. See Exhibit.

### 4. Auxiliary Equipment:

- A. Auxiliary Equipment: Kelly cock, pit level indicators, flow sensor equipment and a sub with full opening valve to fit the drill pipe and collars will be available on the rig floor in the open position at all times for use when kelly is not in use.
- 5. THE PROPOSED CASING AND CEMENTING PROGRAM:
  - A. Casing Program: (All New) 13 3/8" 48# will be J-55/H-40 Hybird ->SEE COA