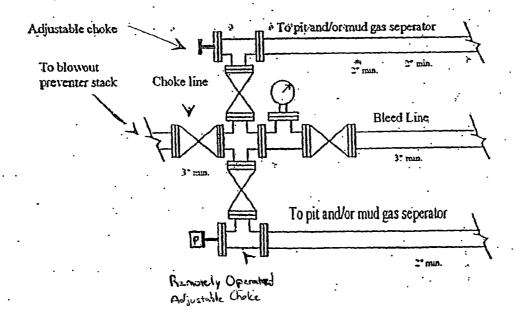

2. The estimated depths at which anticipated water, oil or gas formations are expected to be encountered:

Water: Approx: 0' - 88' & 1403' - 3328'

Oil or Gas: See above--All Potential Zones

3. Pressure Control Equipment: Yates Petroleum Corporation hereby request a variance to allow us to place a 2000 PSI annular system with a 21.25" opening will be installed on the 20" casing, then will be pressured up to 1000 PSI and held for 30 minutes for a test. A 3000 PSI BOP with a 13 5/8" opening will be installed on the 13 3/8" casing and a 5000 PSI BOP will be installed on the 9 5/8" casing. Pressure tests to 3000 PSI (on 13 3/8") and 5000 PSI (on 9 5/8") will be conducted and held for 30 minutes before drilling out from under all casing strings, which are set and cemented in place. Blowout Preventer controls will be installed prior to drilling the surface plug and will remain in use until the well is completed or abandoned. Preventers will be inspected and operated at least daily to ensure good mechanical working order, and this inspection recorded on the daily drilling report. See Exhibit.

### 4. Auxiliary Equipment:

- A. Auxiliary Equipment: Kelly cock, pit level indicators, flow sensor equipment and a sub with full opening valve to fit the drill pipe and collars will be available on the rig floor in the open position at all times for use when kelly is not in use.
- 5. THE PROPOSED CASING AND CEMENTING PROGRAM:
  - A. Casing Program: (All New) 13 3/8" 48# will be J-55/H-40 Hybird ->SEE COA