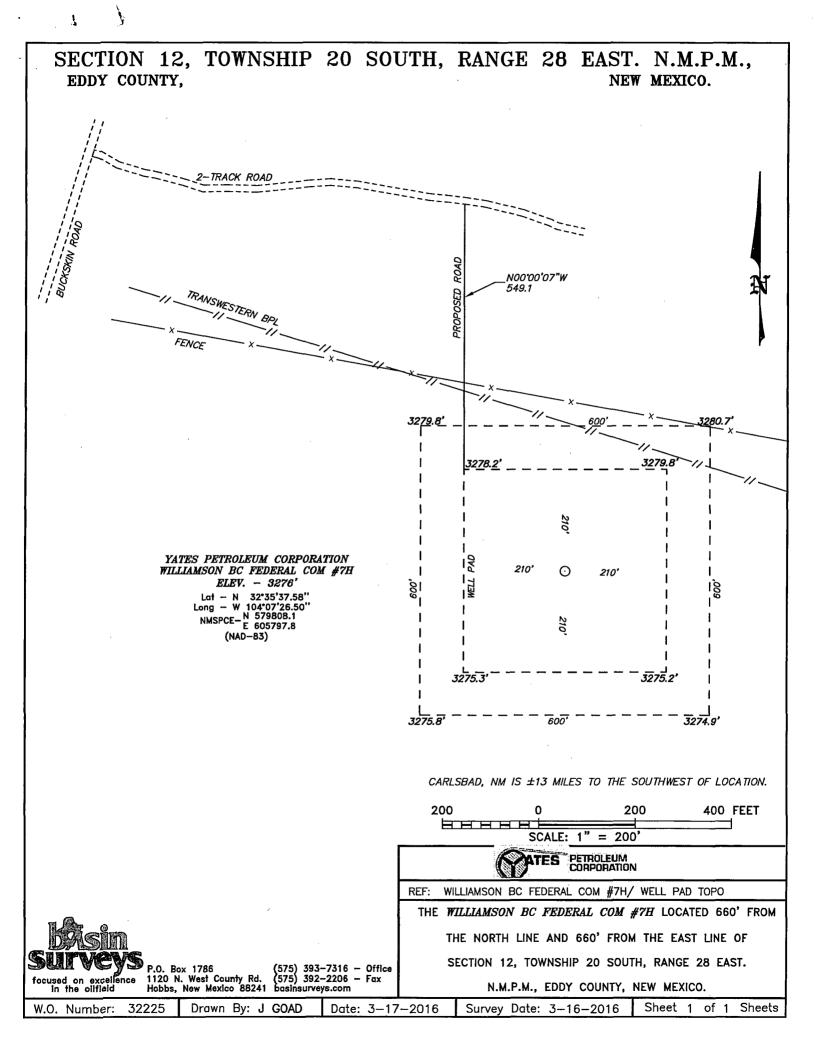

### NO ALLOWABLE WILL BE ASSIGNED TO THIS COMPLETION UNTIL ALL INTERESTS HAVE BEEN CONSOLIDATED

WILLIAMSON BC FEDERAL COM #7H
Located 660' FNL and 660' FEL
Section 12 Township 20 South, Range 28 East,
N.M.P.M., Eddy County, New Mexico.

WILLIAMSON BC FEDERAL COM #7H
Located 660' FNL and 660' FEL
Section 12 Township 20 South, Range 28 East,
N.M.P.M., Eddy County, New Mexico.

P.O. Box 1786 1120 N. West County Rd. Hobbs, New Mexico 88241 (575) 393-7316 - Office (575) 392-2206 - Fax basinsurveys.com