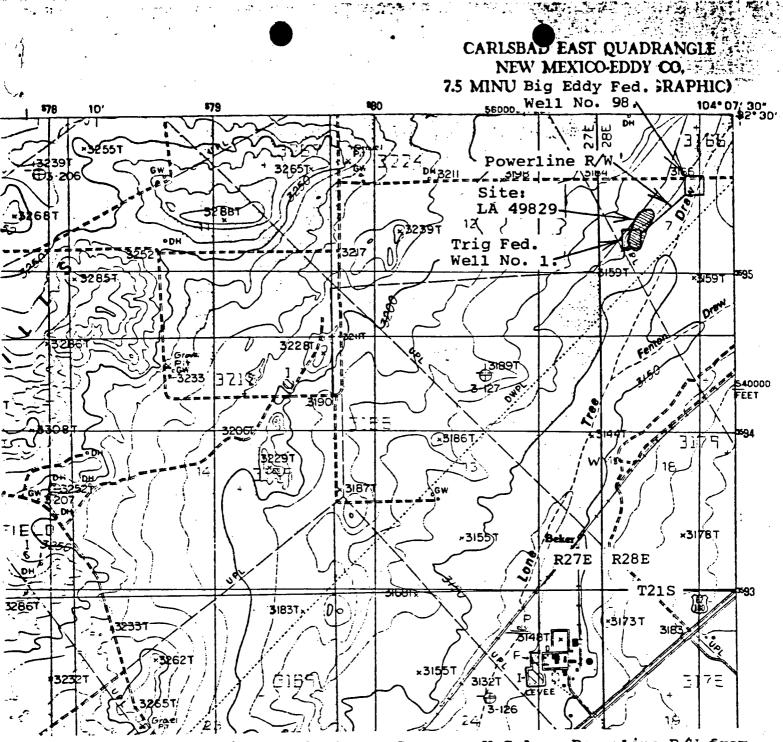

Map showing the location of the Exxon Company, U.S.A., Powerline R/W from the Trig Federal Well No. 1 to the Big Eddy Federal Well No. 98. T21S, R28E,
Section 7: NE/4NW/4SW/4; NW/4NE/4SW/4; SW/4SE/4NW/4. Eddy County, New Mexico. Squares show locations of well pads; solid line shows location of powerline R/W; hatchured area shows location of Site. U.S.G.S. 7.5 minute series,
CARLSBAD EAST, 1985. ASC project: 87-156.

Exxon requests permission to construct a powerline from the Trigg Federal #1, located 1980' FSL and 660' FWL of Sec. 7 to the Big Eddy Federal #98.

Attached are plats in support of this request. An archaeological survey has been conducted and the results have been mailed to your office.