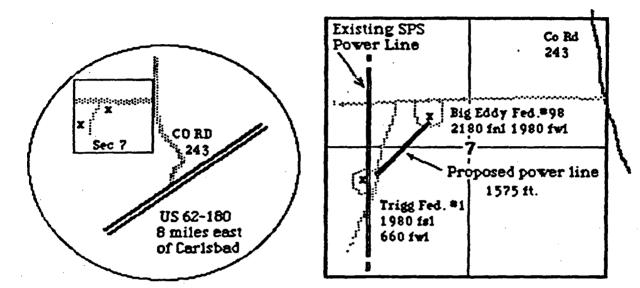

Exxon requests permission to construct a powerline from the Trigg Federal #1, located 1980' FSL and 660' FWL of Sec. 7 to the Big Eddy Federal #98.

Attached are plats in support of this request. An archaeological survey has been conducted and the results have been mailed to your office.

.

EDDY COUNTY, N.MEX. Section 7, T21S, R28E LC-060572-A

Service to Big Eddy Federal #98

- 1. Primary Line, 12,000 volt, 3 phase, 4 wire.
- Specifications: REA Multi-grounded overhead neutral on base pole of 35 foot, meeting NEC Code requirements.
- 3. Raptor Protected per BLM approved REA Specification (Bird Guard).

Map showing the location of the Exxon Company, U.S.A., Powerline R/W from the Trig Federal Well No. 1 to the Big Eddy Federal Well No. 98. T21S, R28E,
Section 7: NE/4NW/4SW/4; NW/4NE/4SW/4; SW/4SE/4NW/4. Eddy County, New Mexico. Squares show locations of well pads; solid line shows location of powerline R/W; hatchured area shows location of Site. U.S.G.S. 7.5 minute series,
CARLSBAD EAST, 1985. ASC project: 87-156.