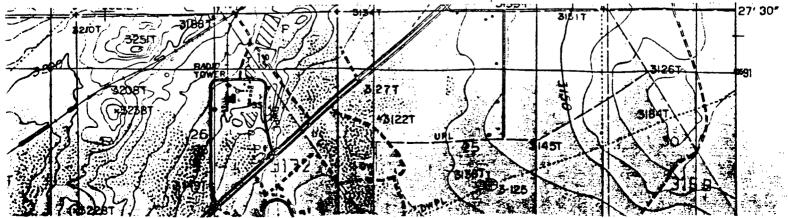

Map showing the location of the Exxon Company, U.S.A., Powerline R/W from the Trig Federal Well No. 1 to the Big Eddy Federal Well No. 98. T21S, R28E,
Section 7: NE/4NW/4SW/4; NW/4NE/4SW/4; SW/4SE/4NW/4. Eddy County, New Mexico. Squares show locations of well pads; solid line shows location of powerline R/W; hatchured area shows location of Site. U.S.G.S. 7.5 minute series,
CARLSBAD EAST, 1985. ASC project: 87-156.