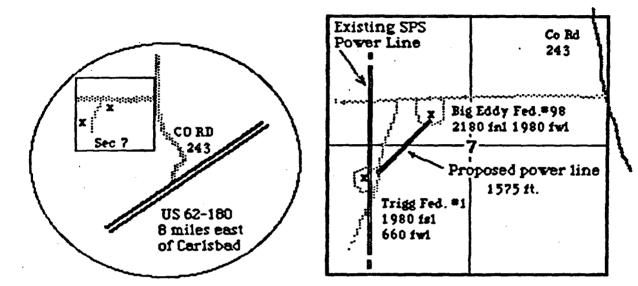

Exxon requests permission to construct a powerline from the Trigg Federal #1, located 1980' FSL and 660' FWL of Sec. 7 to the Big Eddy Federal #98.

Attached are plats in support of this request. An archaeological survey has been conducted and the results have been mailed to your office.

.

EDDY COUNTY, N.MEX. Section 7, T21S, R28E LC-060572-A

Service to Big Eddy Federal #98

- 1. Primary Line, 12,000 volt, 3 phase, 4 wire.
- Specifications: REA Multi-grounded overhead neutral on base pole of 35 foot, meeting NEC Code requirements.
- 3. Raptor Protected per BLM approved REA Specification (Bird Guard).