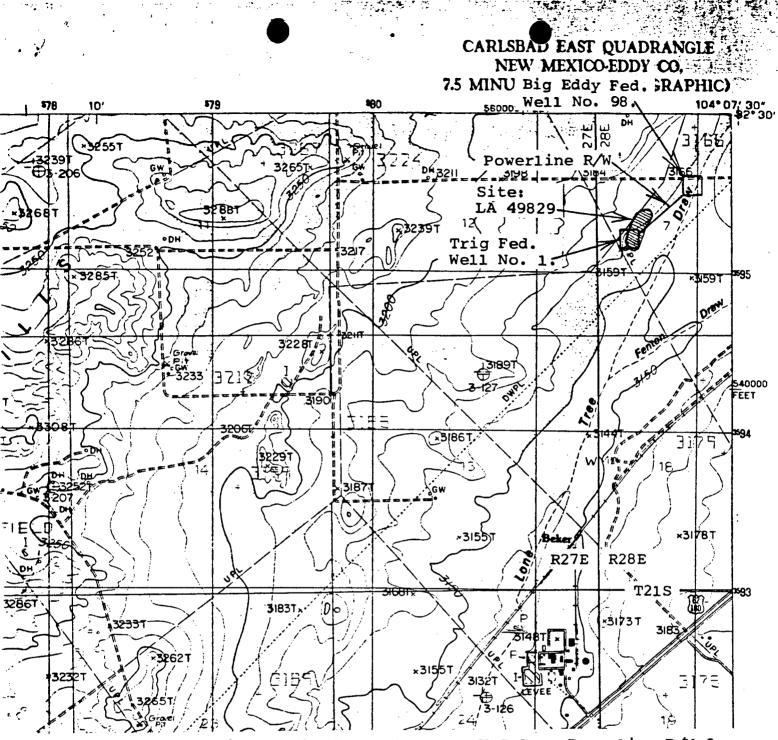

Map showing the location of the Exxon Company, U.S.A., Powerline R/W from the Trig Federal Well No. 1 to the Big Eddy Federal Well No. 98. T21S, R28E,
Section 7: NE/4NW/4SW/4; NW/4NE/4SW/4; SW/4SE/4NW/4. Eddy County, New Mexico. Squares show locations of well pads; solid line shows location of powerline R/W; hatchured area shows location of Site. U.S.G.S. 7.5 minute series,
CARLSBAD EAST, 1985. ASC project: 87-156.