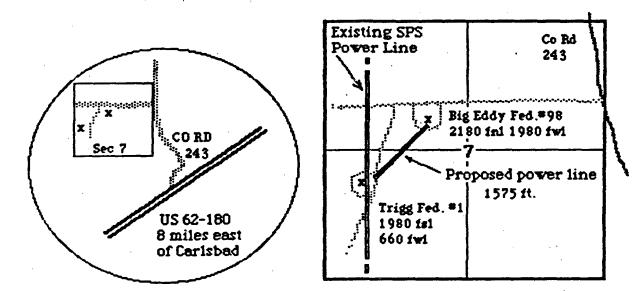

Exxon requests permission to construct a powerline from the Trigg Federal #1, located 1980' FSL and 660' FWL of Sec. 7 to the Big Eddy Federal #98.

Attached are plats in support of this request. An archaeological survey has been conducted and the results have been mailed to your office.

.

EDDY COUNTY, N.MEX. Section 7, T21S, R28E LC-060572-A

Service to Big Eddy Federal #98

- 1. Primary Line, 12,000 volt, 3 phase, 4 wire.
- Specifications: REA Multi-grounded overhead neutral on base pole of 35 foot, meeting NEC Code requirements.
- 3. Raptor Protected per BLM approved REA Specification (Bird Guard).

Map showing the location of the Exxon Company, U.S.A., Powerline R/W from the Trig Federal Well No. 1 to the Big Eddy Federal Well No. 98. T21S, R28E,
Section 7: NE/4NW/4SW/4; NW/4NE/4SW/4; SW/4SE/4NW/4. Eddy County, New Mexico. Squares show locations of well pads; solid line shows location of powerline R/W; hatchured area shows location of Site. U.S.G.S. 7.5 minute series,
CARLSBAD EAST, 1985. ASC project: 87-156.