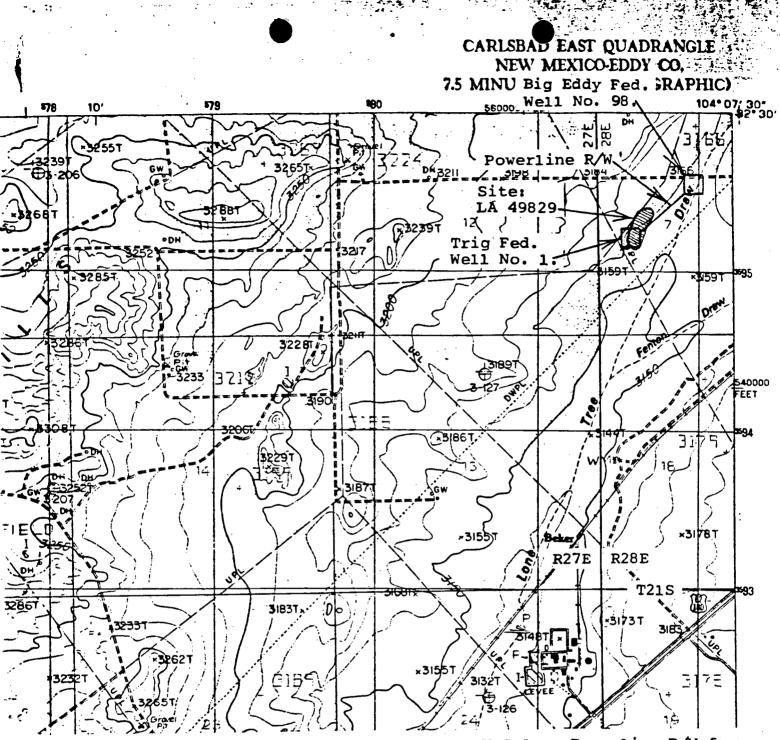

Map showing the location of the Exxon Company, U.S.A., Powerline R/W from the Trig Federal Well No. 1 to the Big Eddy Federal Well No. 98. T21S, R28E,
Section 7: NE/4NW/4SW/4; NW/4NE/4SW/4; SW/4SE/4NW/4. Eddy County, New Mexico. Squares show locations of well pads; solid line shows location of powerline R/W; hatchured area shows location of Site. U.S.G.S. 7.5 minute series,
CARLSBAD EAST, 1985. ASC project: 87-156.

Exxon requests permission to construct a powerline from the Trigg Federal #1, located 1980' FSL and 660' FWL of Sec. 7 to the Big Eddy Federal #98.

Attached are plats in support of this request. An archaeological survey has been conducted and the results have been mailed to your office.