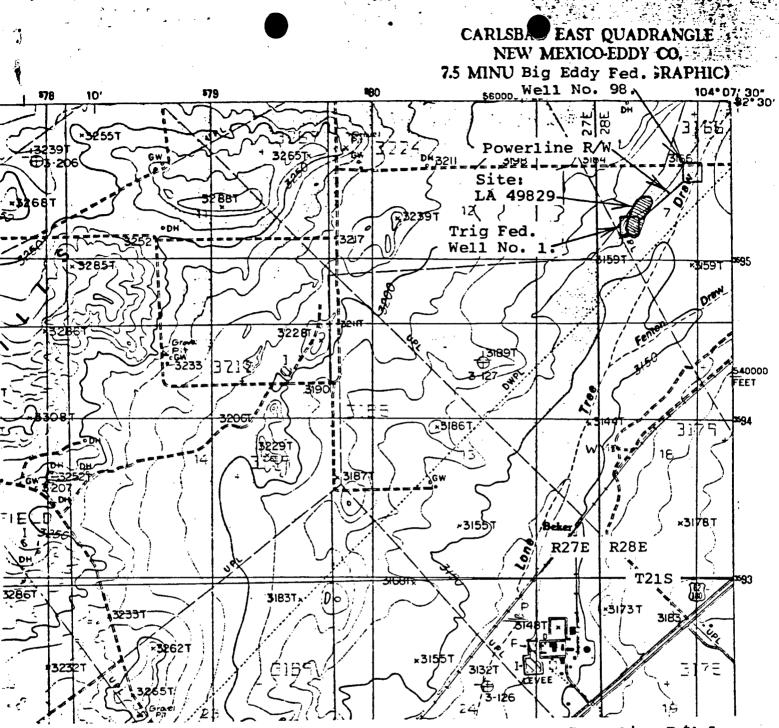

Exxon requests permission to construct a powerline from the Trigg Federal #1, located 1980' FSL and 660' FWL of Sec. 7 to the Big Eddy Federal #98.

Attached are plats in support of this request. An archaeological survey has been conducted and the results have been mailed to your office.

.

EDDY COUNTY, N.MEX. Section 7, T21S, R28E LC-060572-A

Service to Big Eddy Federal #98

- 1. Primary Line, 12,000 volt, 3 phase, 4 wire.
- Specifications: REA Multi-grounded overhead neutral on base pole of 35 foot, meeting NEC Code requirements.
- 3. Raptor Protected per BLM approved REA Specification (Bird Guard).

Map showing the location of the Exxon Company, U.S.A., Powerline R/W from the Trig Federal Well No. 1 to the Big Eddy Federal Well No. 98. T21S, R28E,
Section 7: NE/4NW/4SW/4; NW/4NE/4SW/4; SW/4SE/4NW/4. Eddy County, New Mexico. Squares show locations of well pads; solid line shows location of powerline R/W; hatchured area shows location of Site. U.S.G.S. 7.5 minute series,
CARLSBAD EAST, 1985. ASC project: 87-156.