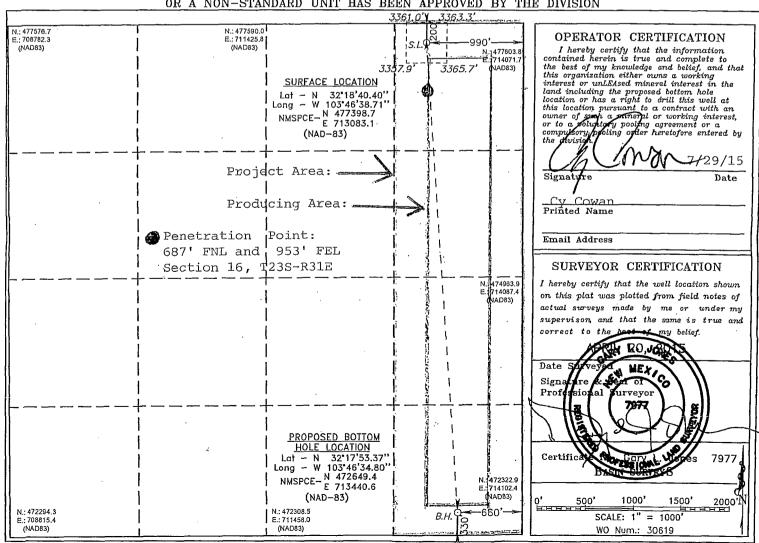

## WELL LOCATION AND ACREAGE DEDICATION PLAT

☐ AMENDED REPORT

| API Number          | Pool Code | Pool Name               |                    |  |
|---------------------|-----------|-------------------------|--------------------|--|
| 30-015-37364        |           | pring                   |                    |  |
| Property Code       | •         | ty Name<br>VA STATE     | Well Number<br>18H |  |
| ogrid no.<br>025575 | •         | or Name  JM CORPORATION | Elevation<br>3361' |  |

## Surface Location

| UL or lot No. | Section | Township | Range | Lot Idn | Feet from the | SOUTH/South line | Feet from the | East/West line | County |
|---------------|---------|----------|-------|---------|---------------|------------------|---------------|----------------|--------|
| Α             | 16      | 23 S     | 31 E  |         | 200           | NORTH            | 990           | EAST           | EDDY   |

## Bottom Hole Location If Different From Surface

| UL or lot No.  | Section   | Township    | Range       | Lot Idn | Feet from the | SOUTH/South line | Feet from the | East/West line | County |
|----------------|-----------|-------------|-------------|---------|---------------|------------------|---------------|----------------|--------|
| P              | 16        | 23 S        | 31 E        | -       | 330           | SOUTH            | 660           | EAST .         | EDDY   |
| Dedicated Acre | s Joint o | r Infill Co | nsolidation | Code Or | ler No.       |                  |               |                |        |
| 160            |           |             |             |         |               |                  |               |                |        |

NO ALLOWABLE WILL BE ASSIGNED TO THIS COMPLETION UNTIL ALL INTERESTS HAVE BEEN CONSOLIDATED OR A NON-STANDARD UNIT HAS BEEN APPROVED BY THE DIVISION