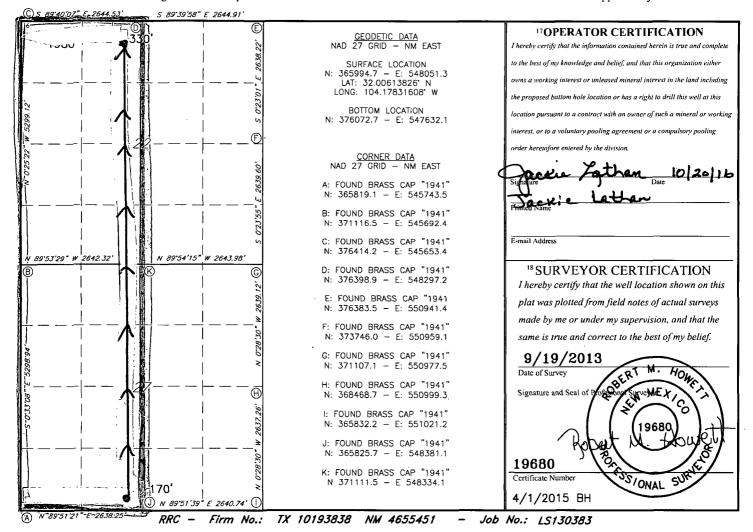

## WELL LOCATION AND ACREAGE DEDICATION PLAT

| <sup>1</sup> API Number |          |                       | <sup>2</sup> Pool Code      |           |                       | 3 Pool Name      |               |                |                                       |
|-------------------------|----------|-----------------------|-----------------------------|-----------|-----------------------|------------------|---------------|----------------|---------------------------------------|
| 30-0                    | 15-4     | 3684                  |                             | 9801      | 7 W                   | -015 52b         | 2728 A.       | Wolfean        | <b>1</b> 00                           |
| 4Property Code 316068   |          | •                     | OWL DRAW 27/22 Wang FED COM |           |                       |                  |               |                |                                       |
| 70GRID NO.              |          | MEWBOURNE OIL COMPANY |                             |           |                       |                  |               |                | <sup>9</sup> Elevation<br><b>3178</b> |
|                         |          |                       |                             |           | <sup>10</sup> Surface | Location         |               |                |                                       |
| UL or lot no.           | Section  | Township              | Range                       | Lot Idn   | Feet from the         | North/South line | Feet From the | East/West line | County                                |
| N                       | 27       | 26S                   | 27E                         |           | 170                   | SOUTH            | 2230          | WEST           | EDDY                                  |
| ·                       |          |                       | п ]                         | Bottom H  | ole Location          | If Different Fr  | om Surface    |                |                                       |
| UL or lot no.           | Section  | Township              | Range                       | Lot Idn   | Feet from the         | North/South line | Feet from the | East/West line | County                                |
| C                       | 22       | 26S                   | 27E                         |           | 354                   | NORTH            | 2313          | WEST           | EDDY                                  |
| 12 Dedicated Acres      | 13 Joint | or Infill 14 (        | Consolidation               | Code 15 C | Order No.             |                  |               |                |                                       |
| 320                     |          |                       |                             |           |                       |                  |               |                |                                       |