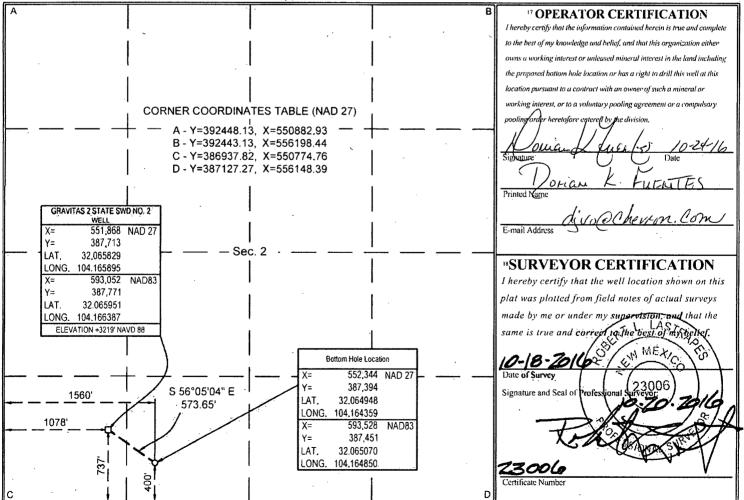

| District I   1625 N. French Dr., Hobbs, NM 88240   Phone: (575) 393-6161 Fax: (575) 393-0720 <u>District II</u> 811 S, First SL, Artesia, NM 88210   Phone: (575) 748-1283 Fax: (575) 748-9720 <u>District III</u> 1000 Rio Brazos Road, Aztec, NM 87410   Phone: (505) 334-6178 Fax: (505) 334-6170 <u>District IV</u> 1200 S, SL Francis Dr., Santa Fe, NM 87505   Phone: (505) 476-3460 Fax: (505) 476-3462 |                         |             | State of New MeXIMOIL GONSERVATION<br>Energy, Minerals & Natural Resources Department<br>OIL CONSERVATION DIVISION 7 2016<br>1220 South St. Francis Dr.<br>Santa Fe, NM 87505 RECEIVED |                        |               |                  |                |                | Form C-102<br>Revised August 1, 2011<br>Submit one copy to appropriate<br>District Office |               |
|----------------------------------------------------------------------------------------------------------------------------------------------------------------------------------------------------------------------------------------------------------------------------------------------------------------------------------------------------------------------------------------------------------------|-------------------------|-------------|----------------------------------------------------------------------------------------------------------------------------------------------------------------------------------------|------------------------|---------------|------------------|----------------|----------------|-------------------------------------------------------------------------------------------|---------------|
| WELL LOCATION AND ACREAGE DEDICATION PLAT                                                                                                                                                                                                                                                                                                                                                                      |                         |             |                                                                                                                                                                                        |                        |               |                  |                |                |                                                                                           |               |
| 'API Number<br>30-015-43892                                                                                                                                                                                                                                                                                                                                                                                    |                         |             | <sup>2</sup> Pool Code<br>91869 SWD: DEVMIALL- SILIN                                                                                                                                   |                        |               |                  |                |                |                                                                                           |               |
| <sup>4</sup> Property Code                                                                                                                                                                                                                                                                                                                                                                                     |                         |             | <sup>s</sup> Property Name                                                                                                                                                             |                        |               |                  |                |                | <sup>6</sup> Wéll Number                                                                  |               |
| 3/6753                                                                                                                                                                                                                                                                                                                                                                                                         |                         |             | GRAVITAS 2 STATE SWD                                                                                                                                                                   |                        |               |                  |                |                | 002                                                                                       |               |
| <sup>7</sup> OGRID No.                                                                                                                                                                                                                                                                                                                                                                                         |                         |             | <sup>8</sup> Operator Name                                                                                                                                                             |                        |               |                  |                |                | " Elevation                                                                               |               |
| 4323                                                                                                                                                                                                                                                                                                                                                                                                           |                         |             | CHEVRON U.S.A., INC,                                                                                                                                                                   |                        |               |                  |                |                | . 3219'                                                                                   |               |
| <sup>10</sup> Surface Location                                                                                                                                                                                                                                                                                                                                                                                 |                         |             |                                                                                                                                                                                        |                        |               |                  |                |                |                                                                                           |               |
| UL or lot no.                                                                                                                                                                                                                                                                                                                                                                                                  | Section                 | Township    | Range                                                                                                                                                                                  | Lot Idn                | Feet from the | North/South line | Feet from the  | East/West line |                                                                                           | County        |
| М                                                                                                                                                                                                                                                                                                                                                                                                              | 2                       | 26 SOUTH    | 27 EAST, N.M.P.M.                                                                                                                                                                      |                        | 737'          | SOUTH            | 1078'          | WEST           |                                                                                           | EDDY          |
| "Bottom Hole Location If Different From Surface                                                                                                                                                                                                                                                                                                                                                                |                         |             |                                                                                                                                                                                        |                        |               |                  |                |                |                                                                                           |               |
| UL or lot no.                                                                                                                                                                                                                                                                                                                                                                                                  | Section                 | Township    | Range                                                                                                                                                                                  | Lot Idn                | Feet from the | North/South line | Feet from the  | East/V         | Vest line                                                                                 | County        |
| N                                                                                                                                                                                                                                                                                                                                                                                                              | 2                       | 26 SOUTH    | 27 EAST, N.M.P.M.                                                                                                                                                                      |                        | 400'          | SOUTH            | 1560'          | WE             | ST                                                                                        | EDDY          |
| <sup>12</sup> Dedicated A                                                                                                                                                                                                                                                                                                                                                                                      | cres <sup>13</sup> Joir | n or Infili | <sup>14</sup> Consolidation Code                                                                                                                                                       | <sup>5</sup> Order No, |               | *****            |                | 1              | ·························                                                                 |               |
| No allowab<br>division.                                                                                                                                                                                                                                                                                                                                                                                        | le will be              | assigned to | this completion unti                                                                                                                                                                   | I all interest         | s have been c | onsolidated or   | a non-standard | l unit ha      | s been ap                                                                                 | proved by the |