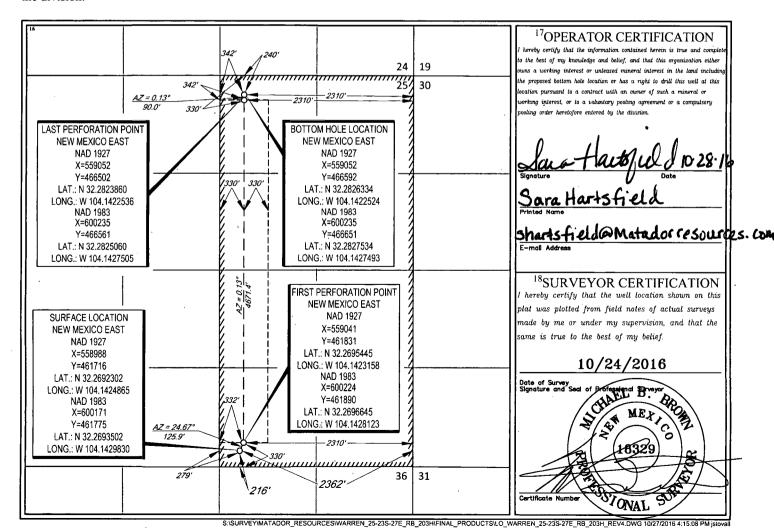

WELL LOCATION AND ACREAGE DEDICATION PLAT

| 'API Number<br>30-015-43827      |                        |                                           | 97442            | <sup>2</sup> Pool Code<br>2 | BL            | <sup>3</sup> Pool Name<br>BLACK RIVER; WOLFCAMP EAST (G) |               |                |                                 |  |
|----------------------------------|------------------------|-------------------------------------------|------------------|-----------------------------|---------------|----------------------------------------------------------|---------------|----------------|---------------------------------|--|
| ⁴Property Code<br>316334         |                        | *Property Name WARREN 25-23S-27E RB       |                  |                             |               |                                                          |               |                | 6Well Number<br>#203H           |  |
| <sup>7</sup> OGRID №.<br>228937  |                        | Operator Name  MATADOR PRODUCTION COMPANY |                  |                             |               |                                                          |               |                | <sup>9</sup> Elevation<br>3116' |  |
|                                  |                        |                                           |                  |                             | 10 Surface Lo | cation                                                   |               |                |                                 |  |
| UL or lot no.                    | Section                | Township                                  | Range            | Lot Idn                     | Feet from the | North/South line                                         | Feet from the | East/West line | County                          |  |
| 0                                | 25                     | 23-S                                      | 27-E             |                             | 216'          | SOUTH                                                    | 2362'         | EAST           | EDDY                            |  |
| UL or lot no.                    | Section                | Township                                  | Range            | Lot Idn                     | Feet from the | North/South line                                         | Feet from the | East/West line | County                          |  |
| В                                | 25                     | 23-S                                      | 27-E             | -                           | 240'          | NORTH                                                    | 2310'         | EAST           | EDDY                            |  |
| <sup>2</sup> Dedicated Acres 320 | <sup>13</sup> Joint or | Infill 14Co                               | nsolidation Code | 15Order                     | No.           |                                                          |               |                |                                 |  |