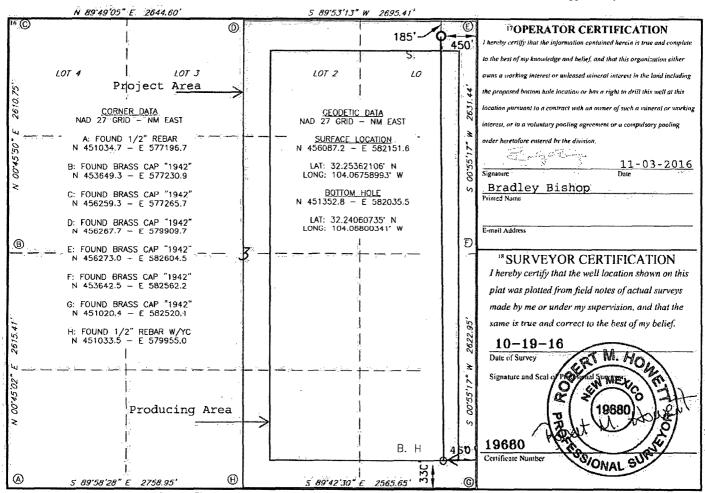

## RECEIVED

|                                      |          |                                       | VELL L         | OCATIO      | N AND ACE                            | REAGE DEDIC            | ATION PLA     | Γ              |                  |  |
|--------------------------------------|----------|---------------------------------------|----------------|-------------|--------------------------------------|------------------------|---------------|----------------|------------------|--|
| API Number                           |          |                                       |                | 2 Pool Code |                                      | <sup>3</sup> Pool Name |               |                |                  |  |
| 30-015-43949                         |          |                                       | 757 <u>5</u> 0 |             | Culebra Bluff; Wolfcamp, South (Gas) |                        |               |                |                  |  |
| <sup>4</sup> Property Code<br>3/7079 |          | YARDBIRDS 3 WOAP FEE                  |                |             |                                      |                        |               |                | 6 Well Number    |  |
| <sup>7</sup> OGRID NO.<br>14744      |          | ROPETATOR Name  MEWBOURNE OIL COMPANY |                |             |                                      |                        |               |                | 9Elevation 3018' |  |
|                                      |          |                                       |                |             | <sup>10</sup> Surface                | Location               |               |                | 222 / L          |  |
| UL or lot no.                        | Section  | Township                              | Range          | Lot Idn     | Feet from the                        | North/South line       | Feet From the | East/West line | County           |  |
| 1                                    | 3        | 24S                                   | 28E            |             | 185                                  | NORTH                  | 450           | EAST           | EDDY             |  |
|                                      |          |                                       | 11"]           | Bottom H    | Iole Location                        | If Different Fro       | om Surface    |                |                  |  |
| UL or lot no.                        | Section  | Township                              | Range          | Lot Idn     | Feet from the                        | North/South line       | Feet from the | East/West line | County           |  |
| P                                    | 3        | 24S                                   | 28E            |             | 330                                  | SOUTH                  | 490           | EAST           | EDDY             |  |
| 12 Dedicated Acres                   | 13 Joiní | or Infill                             | Consolidation  | Code 15 C   | Order No.                            |                        | 450           |                |                  |  |