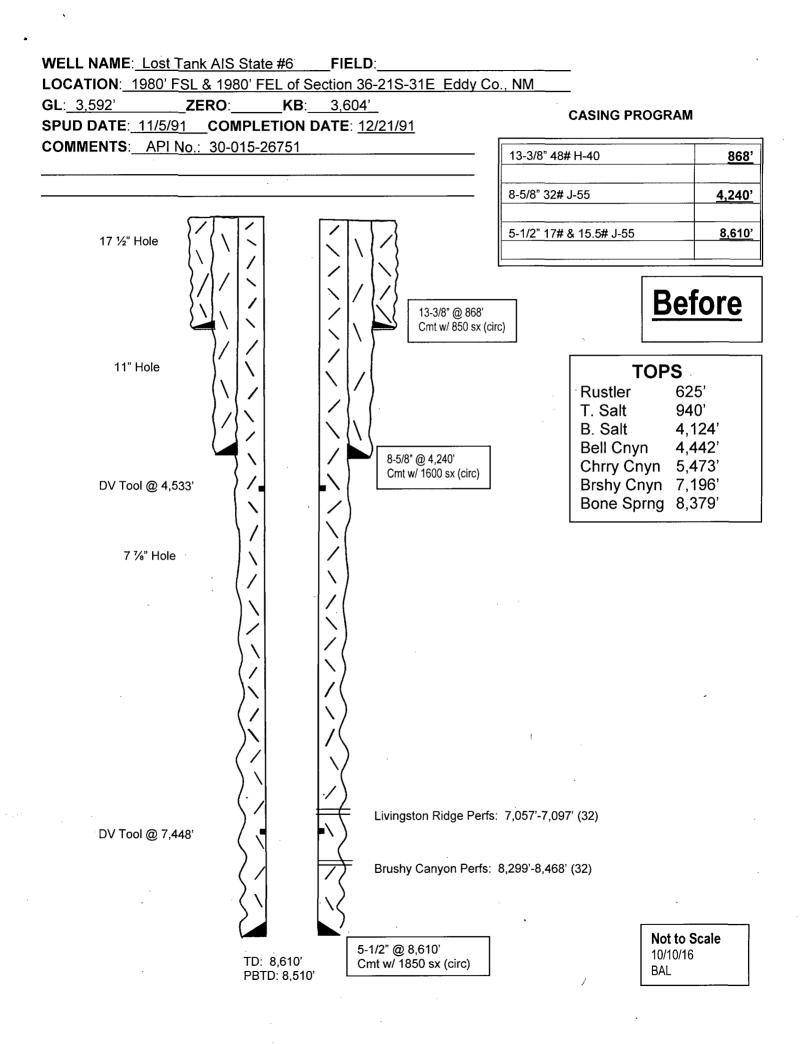

| Submit   Copy To Appropriate District State of New Mexico<br>Office Enounce Minomals and Network Descurate                                                                                                                                                                                                                                                                                                                                                                                                                                                                                                                                                                                                                                                                                                                                                                                                                                                                                                                                                                                                                                                                                                                                                                                                                                                                                                                                                                                                                                                                                                                                                                                                                                                                                                                                                                                                                                                                                                                                                                                                                       | Form C-103<br>Revised July 18, 2013                         |
|----------------------------------------------------------------------------------------------------------------------------------------------------------------------------------------------------------------------------------------------------------------------------------------------------------------------------------------------------------------------------------------------------------------------------------------------------------------------------------------------------------------------------------------------------------------------------------------------------------------------------------------------------------------------------------------------------------------------------------------------------------------------------------------------------------------------------------------------------------------------------------------------------------------------------------------------------------------------------------------------------------------------------------------------------------------------------------------------------------------------------------------------------------------------------------------------------------------------------------------------------------------------------------------------------------------------------------------------------------------------------------------------------------------------------------------------------------------------------------------------------------------------------------------------------------------------------------------------------------------------------------------------------------------------------------------------------------------------------------------------------------------------------------------------------------------------------------------------------------------------------------------------------------------------------------------------------------------------------------------------------------------------------------------------------------------------------------------------------------------------------------|-------------------------------------------------------------|
| District I – (575) 393-6161<br>1625 N. French Dr., Hobbs, NM 88240<br>District I – (575) 749, 1292                                                                                                                                                                                                                                                                                                                                                                                                                                                                                                                                                                                                                                                                                                                                                                                                                                                                                                                                                                                                                                                                                                                                                                                                                                                                                                                                                                                                                                                                                                                                                                                                                                                                                                                                                                                                                                                                                                                                                                                                                               | WELL API NO.                                                |
| District II - (575) 748-1283         OIL CONSERVATION DIVISION           811 S. First St., Artesia, NM 88210         District III - (505) 334-6178           District III - (505) 334-6178         1220 South St. Francis Dr.                                                                                                                                                                                                                                                                                                                                                                                                                                                                                                                                                                                                                                                                                                                                                                                                                                                                                                                                                                                                                                                                                                                                                                                                                                                                                                                                                                                                                                                                                                                                                                                                                                                                                                                                                                                                                                                                                                    | 30-015-26751       5. Indicate Type of Lease                |
| District IV – (505) 476-3460         T220 South St. Francis Dr.           District IV – (505) 476-3460         Santa Fe, NM 87505                                                                                                                                                                                                                                                                                                                                                                                                                                                                                                                                                                                                                                                                                                                                                                                                                                                                                                                                                                                                                                                                                                                                                                                                                                                                                                                                                                                                                                                                                                                                                                                                                                                                                                                                                                                                                                                                                                                                                                                                | STATE     FEE       6. State Oil & Gas Lease No.            |
| 1220 S. St. Francis Dr., Santa Fe, NM<br>87505                                                                                                                                                                                                                                                                                                                                                                                                                                                                                                                                                                                                                                                                                                                                                                                                                                                                                                                                                                                                                                                                                                                                                                                                                                                                                                                                                                                                                                                                                                                                                                                                                                                                                                                                                                                                                                                                                                                                                                                                                                                                                   | V-1673                                                      |
| SUNDRY NOTICES AND REPORTS ON WELLS<br>(DO NOT USE THIS FORM FOR PROPOSALS TO DRILL OR TO DEEPEN OR PLUG BACK TO A<br>DIFFERENT RESERVOIR. USE "APPLICATION FOR PERMIT" (FORM C-101) FOR SUCH                                                                                                                                                                                                                                                                                                                                                                                                                                                                                                                                                                                                                                                                                                                                                                                                                                                                                                                                                                                                                                                                                                                                                                                                                                                                                                                                                                                                                                                                                                                                                                                                                                                                                                                                                                                                                                                                                                                                    | 7. Lease Name or Unit Agreement Name<br>Lost Tank AIS State |
| PROPOSALS.)<br>1. Type of Well: Oil Well                                                                                                                                                                                                                                                                                                                                                                                                                                                                                                                                                                                                                                                                                                                                                                                                                                                                                                                                                                                                                                                                                                                                                                                                                                                                                                                                                                                                                                                                                                                                                                                                                                                                                                                                                                                                                                                                                                                                                                                                                                                                                         | 8. Well Number<br>6                                         |
| 2. Name of Operator                                                                                                                                                                                                                                                                                                                                                                                                                                                                                                                                                                                                                                                                                                                                                                                                                                                                                                                                                                                                                                                                                                                                                                                                                                                                                                                                                                                                                                                                                                                                                                                                                                                                                                                                                                                                                                                                                                                                                                                                                                                                                                              | 9. OGRID Number                                             |
| Yates Petroleum Corporation         3. Address of Operator                                                                                                                                                                                                                                                                                                                                                                                                                                                                                                                                                                                                                                                                                                                                                                                                                                                                                                                                                                                                                                                                                                                                                                                                                                                                                                                                                                                                                                                                                                                                                                                                                                                                                                                                                                                                                                                                                                                                                                                                                                                                       | 025575<br>10. Pool name or Wildcat                          |
| 105 South Fourth Street, Artesia, NM 88210                                                                                                                                                                                                                                                                                                                                                                                                                                                                                                                                                                                                                                                                                                                                                                                                                                                                                                                                                                                                                                                                                                                                                                                                                                                                                                                                                                                                                                                                                                                                                                                                                                                                                                                                                                                                                                                                                                                                                                                                                                                                                       | Lost Tank; Delaware                                         |
| 4. Well Location         Unit Letter       J       : 1980       feet from the       South       line and       1980       feet from the       East       line                                                                                                                                                                                                                                                                                                                                                                                                                                                                                                                                                                                                                                                                                                                                                                                                                                                                                                                                                                                                                                                                                                                                                                                                                                                                                                                                                                                                                                                                                                                                                                                                                                                                                                                                                                                                                                                                                                                                                                    |                                                             |
| Section         36         Township         21S         Range         31E         NMPM         Eddy         County           11. Elevation (Show whether DR, RKB, RT, GR, etc.)         11. Elevation (Show whether DR, RKB, RT, GR, etc.)         11. Elevation (Show whether DR, RKB, RT, GR, etc.)         11. Elevation (Show whether DR, RKB, RT, GR, etc.)                                                                                                                                                                                                                                                                                                                                                                                                                                                                                                                                                                                                                                                                                                                                                                                                                                                                                                                                                                                                                                                                                                                                                                                                                                                                                                                                                                                                                                                                                                                                                                                                                                                                                                                                                                 |                                                             |
| 3592'GR                                                                                                                                                                                                                                                                                                                                                                                                                                                                                                                                                                                                                                                                                                                                                                                                                                                                                                                                                                                                                                                                                                                                                                                                                                                                                                                                                                                                                                                                                                                                                                                                                                                                                                                                                                                                                                                                                                                                                                                                                                                                                                                          |                                                             |
| 12. Check Appropriate Box to Indicate Nature of Notice, Report or Other Data                                                                                                                                                                                                                                                                                                                                                                                                                                                                                                                                                                                                                                                                                                                                                                                                                                                                                                                                                                                                                                                                                                                                                                                                                                                                                                                                                                                                                                                                                                                                                                                                                                                                                                                                                                                                                                                                                                                                                                                                                                                     |                                                             |
| NOTICE OF INTENTION TO: SUBSEQUENT REPORT OF:                                                                                                                                                                                                                                                                                                                                                                                                                                                                                                                                                                                                                                                                                                                                                                                                                                                                                                                                                                                                                                                                                                                                                                                                                                                                                                                                                                                                                                                                                                                                                                                                                                                                                                                                                                                                                                                                                                                                                                                                                                                                                    |                                                             |
| PERFORM REMEDIAL WORK 🔲 PLUG AND ABANDON 🛛 🛛 REMEDIAL WORK 🔅 🔲 ALTERING CASING 🛄                                                                                                                                                                                                                                                                                                                                                                                                                                                                                                                                                                                                                                                                                                                                                                                                                                                                                                                                                                                                                                                                                                                                                                                                                                                                                                                                                                                                                                                                                                                                                                                                                                                                                                                                                                                                                                                                                                                                                                                                                                                 |                                                             |
| TEMPORARILY ABANDON CHANGE PLANS COMMENCE DRILLING OPNS. P AND A PULL OR ALTER CASING MULTIPLE COMPL CASING/CEMENT JOB                                                                                                                                                                                                                                                                                                                                                                                                                                                                                                                                                                                                                                                                                                                                                                                                                                                                                                                                                                                                                                                                                                                                                                                                                                                                                                                                                                                                                                                                                                                                                                                                                                                                                                                                                                                                                                                                                                                                                                                                           |                                                             |
|                                                                                                                                                                                                                                                                                                                                                                                                                                                                                                                                                                                                                                                                                                                                                                                                                                                                                                                                                                                                                                                                                                                                                                                                                                                                                                                                                                                                                                                                                                                                                                                                                                                                                                                                                                                                                                                                                                                                                                                                                                                                                                                                  |                                                             |
| CLOSED-LOOP SYSTEM                                                                                                                                                                                                                                                                                                                                                                                                                                                                                                                                                                                                                                                                                                                                                                                                                                                                                                                                                                                                                                                                                                                                                                                                                                                                                                                                                                                                                                                                                                                                                                                                                                                                                                                                                                                                                                                                                                                                                                                                                                                                                                               | will bore only. receipt                                     |
| OTHER:<br>OTHER:<br>13. Describe proposed or completed operations. (Clearly state all pertinent details, and give pertinent dates including definition of starting any proposed work). SEE RULE 19.15.7.14 NMAC. For Multiple Completions: Attach wellborg date of starting any proposed work). SEE RULE 19.15.7.14 NMAC. For Multiple Completions: Attach wellborg date of starting any proposed work). SEE RULE 19.15.7.14 NMAC. For Multiple Completions: Attach wellborg date of starting any proposed work). SEE RULE 19.15.7.14 NMAC. For Multiple Completions: Attach wellborg date of starting any proposed work). SEE RULE 19.15.7.14 NMAC. For Multiple Completions: Attach wellborg date of starting any proposed completion.                                                                                                                                                                                                                                                                                                                                                                                                                                                                                                                                                                                                                                                                                                                                                                                                                                                                                                                                                                                                                                                                                                                                                                                                                                                                                                                                                                                         |                                                             |
| <ul> <li>Yates Petroleum Corporation plans to plug and abandon this well as follows:</li> <li>Multiple and the properties of the p</li></ul> |                                                             |
| 1. MIRU all safety equipment as needed. NU BOP. TOH with production equipment. Make a GRAB run to 7020'. Set a 5-1/2" CIBP                                                                                                                                                                                                                                                                                                                                                                                                                                                                                                                                                                                                                                                                                                                                                                                                                                                                                                                                                                                                                                                                                                                                                                                                                                                                                                                                                                                                                                                                                                                                                                                                                                                                                                                                                                                                                                                                                                                                                                                                       |                                                             |
| at 7010' then dump 35' Class "H" cement on top of CIBP WUC FTAF<br>2. Load hole with plugging mud. Spot 25 sx Class "C" cement plug from 5485'-5335', this will cover top of Cherry Canyon woed TAC                                                                                                                                                                                                                                                                                                                                                                                                                                                                                                                                                                                                                                                                                                                                                                                                                                                                                                                                                                                                                                                                                                                                                                                                                                                                                                                                                                                                                                                                                                                                                                                                                                                                                                                                                                                                                                                                                                                              |                                                             |
| 3. Spot 25 sx Class "C" cement plug from 4540'-4315', this will cover top of Bell Canyon & DV tool WVC > TAC<br>4. 25 sx Class "C" cement plug from 4290'-4150', this will cover 8-5/8" casing shoe. WOC and tag. PERF > SQUEE2E                                                                                                                                                                                                                                                                                                                                                                                                                                                                                                                                                                                                                                                                                                                                                                                                                                                                                                                                                                                                                                                                                                                                                                                                                                                                                                                                                                                                                                                                                                                                                                                                                                                                                                                                                                                                                                                                                                 |                                                             |
| 5. Spot a continuous 330 sx Class "C" cement plug from 4125'-700', this will cover the entire salt section and 13-3/8" casing shoe.                                                                                                                                                                                                                                                                                                                                                                                                                                                                                                                                                                                                                                                                                                                                                                                                                                                                                                                                                                                                                                                                                                                                                                                                                                                                                                                                                                                                                                                                                                                                                                                                                                                                                                                                                                                                                                                                                                                                                                                              |                                                             |
| WOC and tag.<br>6. Spot a Class "C" cement plug from 50' up to surface:<br>$\rho EAF @ 868' 2 59$                                                                                                                                                                                                                                                                                                                                                                                                                                                                                                                                                                                                                                                                                                                                                                                                                                                                                                                                                                                                                                                                                                                                                                                                                                                                                                                                                                                                                                                                                                                                                                                                                                                                                                                                                                                                                                                                                                                                                                                                                                |                                                             |
| 7. Cut off wellhead, install dry hole marker and clean location.                                                                                                                                                                                                                                                                                                                                                                                                                                                                                                                                                                                                                                                                                                                                                                                                                                                                                                                                                                                                                                                                                                                                                                                                                                                                                                                                                                                                                                                                                                                                                                                                                                                                                                                                                                                                                                                                                                                                                                                                                                                                 | ARTESIA DISTRICTION                                         |
| Wellbore schematics attached                                                                                                                                                                                                                                                                                                                                                                                                                                                                                                                                                                                                                                                                                                                                                                                                                                                                                                                                                                                                                                                                                                                                                                                                                                                                                                                                                                                                                                                                                                                                                                                                                                                                                                                                                                                                                                                                                                                                                                                                                                                                                                     | ARTESIA DISTRICT                                            |
| []                                                                                                                                                                                                                                                                                                                                                                                                                                                                                                                                                                                                                                                                                                                                                                                                                                                                                                                                                                                                                                                                                                                                                                                                                                                                                                                                                                                                                                                                                                                                                                                                                                                                                                                                                                                                                                                                                                                                                                                                                                                                                                                               | NOV 0 7 2016                                                |
| Spud Date: Rig Release Date:                                                                                                                                                                                                                                                                                                                                                                                                                                                                                                                                                                                                                                                                                                                                                                                                                                                                                                                                                                                                                                                                                                                                                                                                                                                                                                                                                                                                                                                                                                                                                                                                                                                                                                                                                                                                                                                                                                                                                                                                                                                                                                     | PECEN                                                       |
| WELL MUST BE PLUBBED BY 11/8/2017                                                                                                                                                                                                                                                                                                                                                                                                                                                                                                                                                                                                                                                                                                                                                                                                                                                                                                                                                                                                                                                                                                                                                                                                                                                                                                                                                                                                                                                                                                                                                                                                                                                                                                                                                                                                                                                                                                                                                                                                                                                                                                |                                                             |
| I hereby certify that the information above is true and complete to the best of my knowledge and belief.                                                                                                                                                                                                                                                                                                                                                                                                                                                                                                                                                                                                                                                                                                                                                                                                                                                                                                                                                                                                                                                                                                                                                                                                                                                                                                                                                                                                                                                                                                                                                                                                                                                                                                                                                                                                                                                                                                                                                                                                                         |                                                             |
| SIGNATURE Chalferte TITLE Regulatory Reporting Supervisor DATE November 1, 2016                                                                                                                                                                                                                                                                                                                                                                                                                                                                                                                                                                                                                                                                                                                                                                                                                                                                                                                                                                                                                                                                                                                                                                                                                                                                                                                                                                                                                                                                                                                                                                                                                                                                                                                                                                                                                                                                                                                                                                                                                                                  |                                                             |
| Type or print name <u>Tina Huerta</u> E-mail address: <u>tinah@yatespetroleum.com</u> PHONE: <u>575-748-4168</u><br>For State Use Only                                                                                                                                                                                                                                                                                                                                                                                                                                                                                                                                                                                                                                                                                                                                                                                                                                                                                                                                                                                                                                                                                                                                                                                                                                                                                                                                                                                                                                                                                                                                                                                                                                                                                                                                                                                                                                                                                                                                                                                           |                                                             |
| APPROVED BY: <u>fla lut 1 hgl</u> TITLE <u>COMPLIANCE OFFICER</u> DATE <u>118/2016</u><br>Conditions of Approval (if any):<br>SEE ATTACHES COA-S                                                                                                                                                                                                                                                                                                                                                                                                                                                                                                                                                                                                                                                                                                                                                                                                                                                                                                                                                                                                                                                                                                                                                                                                                                                                                                                                                                                                                                                                                                                                                                                                                                                                                                                                                                                                                                                                                                                                                                                 |                                                             |
| AF SEE ATTACHED COA-S                                                                                                                                                                                                                                                                                                                                                                                                                                                                                                                                                                                                                                                                                                                                                                                                                                                                                                                                                                                                                                                                                                                                                                                                                                                                                                                                                                                                                                                                                                                                                                                                                                                                                                                                                                                                                                                                                                                                                                                                                                                                                                            |                                                             |