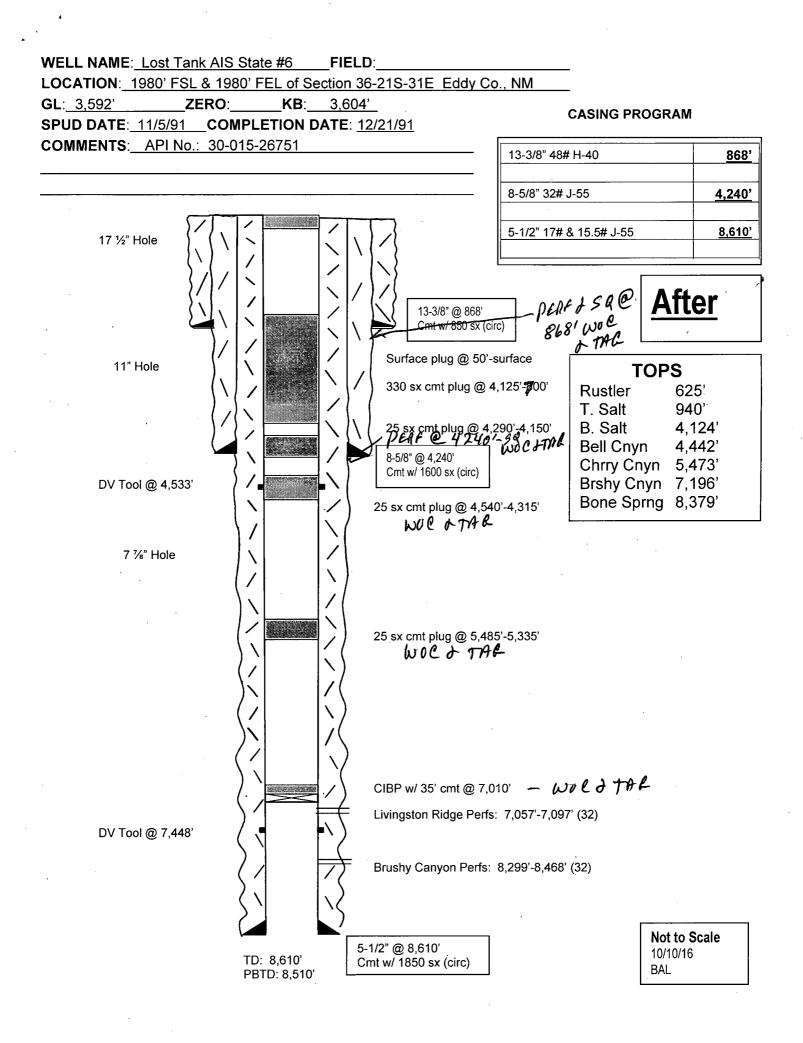

| Submit   Copy To Appropriate District State of New Mexico<br>Office Enounce Minomals and Network Descurate                                                                                                                                                                                                                                                                                                                                                                                                                                                                                                                                                                                                                                                                                                                                                                                                                                                                                                                                                                                                                                                                                                                                                                                                                                                                                                                                                                                                                                                                                                                                                                                                                                                                                                                                                                                                                                                                                                                                                                                                                       | Form C-103<br>Revised July 18, 2013                         |
|----------------------------------------------------------------------------------------------------------------------------------------------------------------------------------------------------------------------------------------------------------------------------------------------------------------------------------------------------------------------------------------------------------------------------------------------------------------------------------------------------------------------------------------------------------------------------------------------------------------------------------------------------------------------------------------------------------------------------------------------------------------------------------------------------------------------------------------------------------------------------------------------------------------------------------------------------------------------------------------------------------------------------------------------------------------------------------------------------------------------------------------------------------------------------------------------------------------------------------------------------------------------------------------------------------------------------------------------------------------------------------------------------------------------------------------------------------------------------------------------------------------------------------------------------------------------------------------------------------------------------------------------------------------------------------------------------------------------------------------------------------------------------------------------------------------------------------------------------------------------------------------------------------------------------------------------------------------------------------------------------------------------------------------------------------------------------------------------------------------------------------|-------------------------------------------------------------|
| District I – (575) 393-6161<br>1625 N. French Dr., Hobbs, NM 88240<br>District I – (575) 749, 1292                                                                                                                                                                                                                                                                                                                                                                                                                                                                                                                                                                                                                                                                                                                                                                                                                                                                                                                                                                                                                                                                                                                                                                                                                                                                                                                                                                                                                                                                                                                                                                                                                                                                                                                                                                                                                                                                                                                                                                                                                               | WELL API NO.                                                |
| District II - (575) 748-1283         OIL CONSERVATION DIVISION           811 S. First St., Artesia, NM 88210         District III - (505) 334-6178           District III - (505) 334-6178         1220 South St. Francis Dr.                                                                                                                                                                                                                                                                                                                                                                                                                                                                                                                                                                                                                                                                                                                                                                                                                                                                                                                                                                                                                                                                                                                                                                                                                                                                                                                                                                                                                                                                                                                                                                                                                                                                                                                                                                                                                                                                                                    | 30-015-26751       5. Indicate Type of Lease                |
| District IV – (505) 476-3460         T220 South St. Francis Dr.           District IV – (505) 476-3460         Santa Fe, NM 87505                                                                                                                                                                                                                                                                                                                                                                                                                                                                                                                                                                                                                                                                                                                                                                                                                                                                                                                                                                                                                                                                                                                                                                                                                                                                                                                                                                                                                                                                                                                                                                                                                                                                                                                                                                                                                                                                                                                                                                                                | STATE     FEE       6. State Oil & Gas Lease No.            |
| 1220 S. St. Francis Dr., Santa Fe, NM<br>87505                                                                                                                                                                                                                                                                                                                                                                                                                                                                                                                                                                                                                                                                                                                                                                                                                                                                                                                                                                                                                                                                                                                                                                                                                                                                                                                                                                                                                                                                                                                                                                                                                                                                                                                                                                                                                                                                                                                                                                                                                                                                                   | V-1673                                                      |
| SUNDRY NOTICES AND REPORTS ON WELLS<br>(DO NOT USE THIS FORM FOR PROPOSALS TO DRILL OR TO DEEPEN OR PLUG BACK TO A<br>DIFFERENT RESERVOIR. USE "APPLICATION FOR PERMIT" (FORM C-101) FOR SUCH                                                                                                                                                                                                                                                                                                                                                                                                                                                                                                                                                                                                                                                                                                                                                                                                                                                                                                                                                                                                                                                                                                                                                                                                                                                                                                                                                                                                                                                                                                                                                                                                                                                                                                                                                                                                                                                                                                                                    | 7. Lease Name or Unit Agreement Name<br>Lost Tank AIS State |
| PROPOSALS.)<br>1. Type of Well: Oil Well                                                                                                                                                                                                                                                                                                                                                                                                                                                                                                                                                                                                                                                                                                                                                                                                                                                                                                                                                                                                                                                                                                                                                                                                                                                                                                                                                                                                                                                                                                                                                                                                                                                                                                                                                                                                                                                                                                                                                                                                                                                                                         | 8. Well Number<br>6                                         |
| 2. Name of Operator                                                                                                                                                                                                                                                                                                                                                                                                                                                                                                                                                                                                                                                                                                                                                                                                                                                                                                                                                                                                                                                                                                                                                                                                                                                                                                                                                                                                                                                                                                                                                                                                                                                                                                                                                                                                                                                                                                                                                                                                                                                                                                              | 9. OGRID Number                                             |
| Yates Petroleum Corporation         3. Address of Operator                                                                                                                                                                                                                                                                                                                                                                                                                                                                                                                                                                                                                                                                                                                                                                                                                                                                                                                                                                                                                                                                                                                                                                                                                                                                                                                                                                                                                                                                                                                                                                                                                                                                                                                                                                                                                                                                                                                                                                                                                                                                       | 025575<br>10. Pool name or Wildcat                          |
| 105 South Fourth Street, Artesia, NM 88210                                                                                                                                                                                                                                                                                                                                                                                                                                                                                                                                                                                                                                                                                                                                                                                                                                                                                                                                                                                                                                                                                                                                                                                                                                                                                                                                                                                                                                                                                                                                                                                                                                                                                                                                                                                                                                                                                                                                                                                                                                                                                       | Lost Tank; Delaware                                         |
| 4. Well Location         Unit Letter       J       : 1980       feet from the       South       line and       1980       feet from the       East       line                                                                                                                                                                                                                                                                                                                                                                                                                                                                                                                                                                                                                                                                                                                                                                                                                                                                                                                                                                                                                                                                                                                                                                                                                                                                                                                                                                                                                                                                                                                                                                                                                                                                                                                                                                                                                                                                                                                                                                    |                                                             |
| Section         36         Township         21S         Range         31E         NMPM         Eddy         County           11. Elevation (Show whether DR, RKB, RT, GR, etc.)         11. Elevation (Show whether DR, RKB, RT, GR, etc.)         11. Elevation (Show whether DR, RKB, RT, GR, etc.)         11. Elevation (Show whether DR, RKB, RT, GR, etc.)                                                                                                                                                                                                                                                                                                                                                                                                                                                                                                                                                                                                                                                                                                                                                                                                                                                                                                                                                                                                                                                                                                                                                                                                                                                                                                                                                                                                                                                                                                                                                                                                                                                                                                                                                                 |                                                             |
| 3592'GR                                                                                                                                                                                                                                                                                                                                                                                                                                                                                                                                                                                                                                                                                                                                                                                                                                                                                                                                                                                                                                                                                                                                                                                                                                                                                                                                                                                                                                                                                                                                                                                                                                                                                                                                                                                                                                                                                                                                                                                                                                                                                                                          |                                                             |
| 12. Check Appropriate Box to Indicate Nature of Notice, Report or Other Data                                                                                                                                                                                                                                                                                                                                                                                                                                                                                                                                                                                                                                                                                                                                                                                                                                                                                                                                                                                                                                                                                                                                                                                                                                                                                                                                                                                                                                                                                                                                                                                                                                                                                                                                                                                                                                                                                                                                                                                                                                                     |                                                             |
| NOTICE OF INTENTION TO: SUBSEQUENT REPORT OF:                                                                                                                                                                                                                                                                                                                                                                                                                                                                                                                                                                                                                                                                                                                                                                                                                                                                                                                                                                                                                                                                                                                                                                                                                                                                                                                                                                                                                                                                                                                                                                                                                                                                                                                                                                                                                                                                                                                                                                                                                                                                                    |                                                             |
| PERFORM REMEDIAL WORK 🔲 PLUG AND ABANDON 🛛 🛛 REMEDIAL WORK 🔅 🔲 ALTERING CASING 🛄                                                                                                                                                                                                                                                                                                                                                                                                                                                                                                                                                                                                                                                                                                                                                                                                                                                                                                                                                                                                                                                                                                                                                                                                                                                                                                                                                                                                                                                                                                                                                                                                                                                                                                                                                                                                                                                                                                                                                                                                                                                 |                                                             |
| TEMPORARILY ABANDON CHANGE PLANS COMMENCE DRILLING OPNS. P AND A PULL OR ALTER CASING MULTIPLE COMPL CASING/CEMENT JOB                                                                                                                                                                                                                                                                                                                                                                                                                                                                                                                                                                                                                                                                                                                                                                                                                                                                                                                                                                                                                                                                                                                                                                                                                                                                                                                                                                                                                                                                                                                                                                                                                                                                                                                                                                                                                                                                                                                                                                                                           |                                                             |
|                                                                                                                                                                                                                                                                                                                                                                                                                                                                                                                                                                                                                                                                                                                                                                                                                                                                                                                                                                                                                                                                                                                                                                                                                                                                                                                                                                                                                                                                                                                                                                                                                                                                                                                                                                                                                                                                                                                                                                                                                                                                                                                                  |                                                             |
| CLOSED-LOOP SYSTEM                                                                                                                                                                                                                                                                                                                                                                                                                                                                                                                                                                                                                                                                                                                                                                                                                                                                                                                                                                                                                                                                                                                                                                                                                                                                                                                                                                                                                                                                                                                                                                                                                                                                                                                                                                                                                                                                                                                                                                                                                                                                                                               | will bore only. receipt                                     |
| OTHER:<br>OTHER:<br>13. Describe proposed or completed operations. (Clearly state all pertinent details, and give pertinent dates including definition of starting any proposed work). SEE RULE 19.15.7.14 NMAC. For Multiple Completions: Attach wellborg date of starting any proposed work). SEE RULE 19.15.7.14 NMAC. For Multiple Completions: Attach wellborg date of starting any proposed work). SEE RULE 19.15.7.14 NMAC. For Multiple Completions: Attach wellborg date of starting any proposed work). SEE RULE 19.15.7.14 NMAC. For Multiple Completions: Attach wellborg date of starting any proposed work). SEE RULE 19.15.7.14 NMAC. For Multiple Completions: Attach wellborg date of starting any proposed completion.                                                                                                                                                                                                                                                                                                                                                                                                                                                                                                                                                                                                                                                                                                                                                                                                                                                                                                                                                                                                                                                                                                                                                                                                                                                                                                                                                                                         |                                                             |
| <ul> <li>Yates Petroleum Corporation plans to plug and abandon this well as follows:</li> <li>Multiple and the properties of the p</li></ul> |                                                             |
| 1. MIRU all safety equipment as needed. NU BOP. TOH with production equipment. Make a GRAB run to 7020'. Set a 5-1/2" CIBP                                                                                                                                                                                                                                                                                                                                                                                                                                                                                                                                                                                                                                                                                                                                                                                                                                                                                                                                                                                                                                                                                                                                                                                                                                                                                                                                                                                                                                                                                                                                                                                                                                                                                                                                                                                                                                                                                                                                                                                                       |                                                             |
| at 7010' then dump 35' Class "H" cement on top of CIBP WUC FTAF<br>2. Load hole with plugging mud. Spot 25 sx Class "C" cement plug from 5485'-5335', this will cover top of Cherry Canyon woed TAC                                                                                                                                                                                                                                                                                                                                                                                                                                                                                                                                                                                                                                                                                                                                                                                                                                                                                                                                                                                                                                                                                                                                                                                                                                                                                                                                                                                                                                                                                                                                                                                                                                                                                                                                                                                                                                                                                                                              |                                                             |
| 3. Spot 25 sx Class "C" cement plug from 4540'-4315', this will cover top of Bell Canyon & DV tool WVC > TAC<br>4. 25 sx Class "C" cement plug from 4290'-4150', this will cover 8-5/8" casing shoe. WOC and tag. PERF > SQUEE2E                                                                                                                                                                                                                                                                                                                                                                                                                                                                                                                                                                                                                                                                                                                                                                                                                                                                                                                                                                                                                                                                                                                                                                                                                                                                                                                                                                                                                                                                                                                                                                                                                                                                                                                                                                                                                                                                                                 |                                                             |
| 5. Spot a continuous 330 sx Class "C" cement plug from 4125'-700', this will cover the entire salt section and 13-3/8" casing shoe.                                                                                                                                                                                                                                                                                                                                                                                                                                                                                                                                                                                                                                                                                                                                                                                                                                                                                                                                                                                                                                                                                                                                                                                                                                                                                                                                                                                                                                                                                                                                                                                                                                                                                                                                                                                                                                                                                                                                                                                              |                                                             |
| WOC and tag.<br>6. Spot a Class "C" cement plug from 50' up to surface:<br>$\rho EAF @ 868' 2 59$                                                                                                                                                                                                                                                                                                                                                                                                                                                                                                                                                                                                                                                                                                                                                                                                                                                                                                                                                                                                                                                                                                                                                                                                                                                                                                                                                                                                                                                                                                                                                                                                                                                                                                                                                                                                                                                                                                                                                                                                                                |                                                             |
| 7. Cut off wellhead, install dry hole marker and clean location.                                                                                                                                                                                                                                                                                                                                                                                                                                                                                                                                                                                                                                                                                                                                                                                                                                                                                                                                                                                                                                                                                                                                                                                                                                                                                                                                                                                                                                                                                                                                                                                                                                                                                                                                                                                                                                                                                                                                                                                                                                                                 | ARTESIA DISTRICTION                                         |
| Wellbore schematics attached                                                                                                                                                                                                                                                                                                                                                                                                                                                                                                                                                                                                                                                                                                                                                                                                                                                                                                                                                                                                                                                                                                                                                                                                                                                                                                                                                                                                                                                                                                                                                                                                                                                                                                                                                                                                                                                                                                                                                                                                                                                                                                     | ARTESIA DISTRICT                                            |
| []                                                                                                                                                                                                                                                                                                                                                                                                                                                                                                                                                                                                                                                                                                                                                                                                                                                                                                                                                                                                                                                                                                                                                                                                                                                                                                                                                                                                                                                                                                                                                                                                                                                                                                                                                                                                                                                                                                                                                                                                                                                                                                                               | NOV 0 7 2016                                                |
| Spud Date: Rig Release Date:                                                                                                                                                                                                                                                                                                                                                                                                                                                                                                                                                                                                                                                                                                                                                                                                                                                                                                                                                                                                                                                                                                                                                                                                                                                                                                                                                                                                                                                                                                                                                                                                                                                                                                                                                                                                                                                                                                                                                                                                                                                                                                     | PECEN                                                       |
| WELL MUST BE PLUBBED BY 11/8/2017                                                                                                                                                                                                                                                                                                                                                                                                                                                                                                                                                                                                                                                                                                                                                                                                                                                                                                                                                                                                                                                                                                                                                                                                                                                                                                                                                                                                                                                                                                                                                                                                                                                                                                                                                                                                                                                                                                                                                                                                                                                                                                |                                                             |
| I hereby certify that the information above is true and complete to the best of my knowledge and belief.                                                                                                                                                                                                                                                                                                                                                                                                                                                                                                                                                                                                                                                                                                                                                                                                                                                                                                                                                                                                                                                                                                                                                                                                                                                                                                                                                                                                                                                                                                                                                                                                                                                                                                                                                                                                                                                                                                                                                                                                                         |                                                             |
| SIGNATURE Chalferte TITLE Regulatory Reporting Supervisor DATE November 1, 2016                                                                                                                                                                                                                                                                                                                                                                                                                                                                                                                                                                                                                                                                                                                                                                                                                                                                                                                                                                                                                                                                                                                                                                                                                                                                                                                                                                                                                                                                                                                                                                                                                                                                                                                                                                                                                                                                                                                                                                                                                                                  |                                                             |
| Type or print name <u>Tina Huerta</u> E-mail address: <u>tinah@yatespetroleum.com</u> PHONE: <u>575-748-4168</u><br>For State Use Only                                                                                                                                                                                                                                                                                                                                                                                                                                                                                                                                                                                                                                                                                                                                                                                                                                                                                                                                                                                                                                                                                                                                                                                                                                                                                                                                                                                                                                                                                                                                                                                                                                                                                                                                                                                                                                                                                                                                                                                           |                                                             |
| APPROVED BY: <u>fla lut 1 hgl</u> TITLE <u>COMPLIANCE OFFICER</u> DATE <u>118/2016</u><br>Conditions of Approval (if any):<br>SEE ATTACHES COA-S                                                                                                                                                                                                                                                                                                                                                                                                                                                                                                                                                                                                                                                                                                                                                                                                                                                                                                                                                                                                                                                                                                                                                                                                                                                                                                                                                                                                                                                                                                                                                                                                                                                                                                                                                                                                                                                                                                                                                                                 |                                                             |
| AF SEE ATTACHED COA-S                                                                                                                                                                                                                                                                                                                                                                                                                                                                                                                                                                                                                                                                                                                                                                                                                                                                                                                                                                                                                                                                                                                                                                                                                                                                                                                                                                                                                                                                                                                                                                                                                                                                                                                                                                                                                                                                                                                                                                                                                                                                                                            |                                                             |