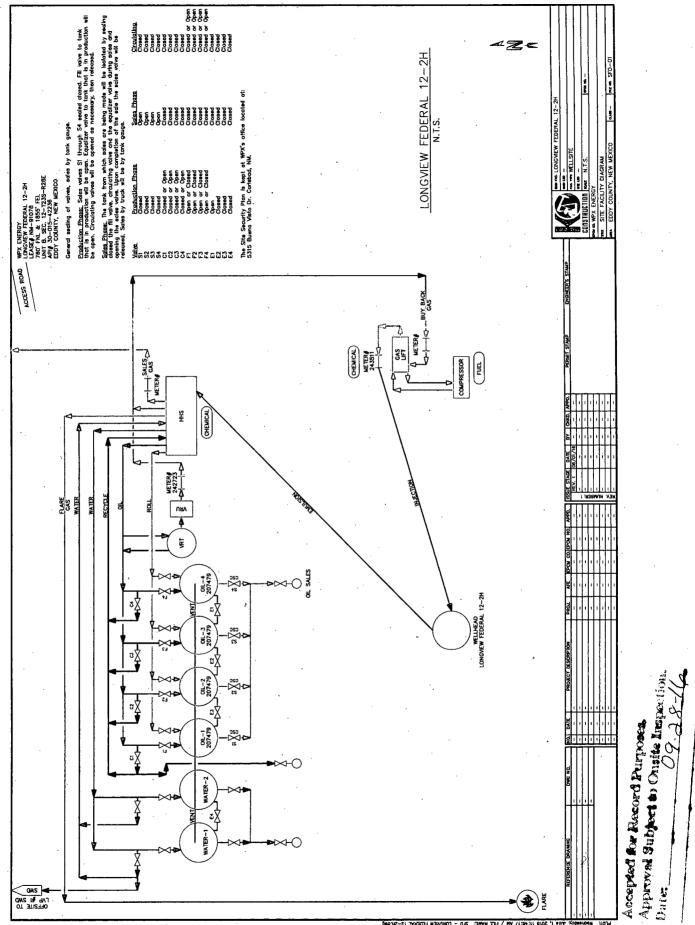

| Do not use this form for meaning to drill ou to up and you                                                                                                                                                                                                |                                                                 |                                 |                 |                                                           |                                                |                                |  |
|-----------------------------------------------------------------------------------------------------------------------------------------------------------------------------------------------------------------------------------------------------------|-----------------------------------------------------------------|---------------------------------|-----------------|-----------------------------------------------------------|------------------------------------------------|--------------------------------|--|
| Do not use this form for proposals to drill or to re-enter an abandoned well. Use form 3160-3 (APD) for such proposals.                                                                                                                                   |                                                                 |                                 |                 |                                                           | 6. If Indian, Allottee or Tribe Name           |                                |  |
| SUBMIT IN TRIPLICATE - Other instructions on reverse side.                                                                                                                                                                                                |                                                                 |                                 |                 |                                                           | 7. If Unit or CA/Agree                         | ment, Name and/or No.          |  |
| Type of Well     Gas Well ☐ Oth                                                                                                                                                                                                                           | 8. Well Name and No.<br>LONGVIEW FED 12 2                       |                                 |                 |                                                           |                                                |                                |  |
| 2. Name of Operator Contact: JESSICA M DEMARCE RKI EXP & PROD, LLC E-Mail: jessica.demarce@wpxenergy.com                                                                                                                                                  |                                                                 |                                 |                 |                                                           | 9. API Well No.<br>30-015-42236                |                                |  |
| 3a. Address<br>3500 ONE WILLIAMS CENTE<br>TULSA, OK 74172                                                                                                                                                                                                 | 3b. Phone No. (include area code) Ph: 539-573-3521              |                                 |                 | 10. Field and Pool, or Exploratory CALEBRA BLUFF BONE SPR |                                                |                                |  |
| 4. Location of Well (Footage, Sec., T                                                                                                                                                                                                                     | ) .                                                             | 11. County or Parish, and State |                 |                                                           |                                                |                                |  |
| Sec 12 T23S R28E 780FNL 1                                                                                                                                                                                                                                 | •                                                               |                                 |                 | EDDY COUNTY                                               | , NM                                           |                                |  |
|                                                                                                                                                                                                                                                           |                                                                 |                                 |                 |                                                           |                                                |                                |  |
| 12. CHECK APPI                                                                                                                                                                                                                                            | ROPRIATE BOX(ES) TO                                             | ) INDICATE N                    | ATURE OF        | NOTICE, RI                                                | EPORT, OR OTHER                                | R DATA                         |  |
| TYPE OF SUBMISSION                                                                                                                                                                                                                                        |                                                                 | TYPE C                          | TYPE OF ACTION  |                                                           |                                                |                                |  |
| □ Notice of Intent                                                                                                                                                                                                                                        | ☐ Acidize                                                       | □ Deepen                        |                 | ☐ Production (Start/Resume)                               |                                                | ■ Water Shut-Off               |  |
| _                                                                                                                                                                                                                                                         | ☐ Alter Casing.                                                 |                                 | re Treat        | □ Reclam                                                  |                                                | ☐ Well Integrity               |  |
|                                                                                                                                                                                                                                                           |                                                                 |                                 |                 |                                                           | lete                                           | Other     Site Facility Diagra |  |
| ☐ Final Abandonment Notice                                                                                                                                                                                                                                | ☐ Change Plans ☐ Convert to Injection                           | ☐ Plug a                        | nd Abandon      | ☐ I empor<br>☐ Water I                                    | arily Abandon                                  | m/Security Plan                |  |
| determined that the site is ready for f SFD DATED 6/1/2016 & ABS                                                                                                                                                                                          | •                                                               |                                 |                 | Annewal S                                                 | r Record Purpo<br>ubject on Orisite<br>1-28-16 | inspection.                    |  |
| 14. I hereby certify that the foregoing is                                                                                                                                                                                                                | true and correct.                                               |                                 |                 |                                                           |                                                | <u> </u>                       |  |
|                                                                                                                                                                                                                                                           | Electronic Submission #<br>For RKI EX<br>Committed to AFMSS for | (P & PROD, LLC                  | , sent to the ( | Carlsbad                                                  |                                                |                                |  |
| Name (Printed/Typed) JESSICA M DEMARCE                                                                                                                                                                                                                    |                                                                 |                                 | Title REGU      | LATORY TE                                                 | CH                                             |                                |  |
| Signature (Electronic                                                                                                                                                                                                                                     | Submission)                                                     |                                 | Date 08/18/     | 2016                                                      |                                                |                                |  |
|                                                                                                                                                                                                                                                           | THIS SPACE FO                                                   | OR FEDERAL                      | OR STATE        | OFFICE U                                                  | SE                                             |                                |  |
| Approved By                                                                                                                                                                                                                                               |                                                                 | <del></del>                     | Title ·         |                                                           |                                                | Date                           |  |
| Conditions of approval, if any, are attached. Approval of this notice does not warrant or certify that the applicant holds legal or equitable title to those rights in the subject lease which would entitle the applicant to conduct operations thereon. |                                                                 |                                 | Office          |                                                           | •                                              | ·                              |  |
| Title 18 U.S.C. Section 1001 and Title 43                                                                                                                                                                                                                 | U.S.C. Section 1212, make it a                                  | crime for any perso             | on knowingly ar | nd willfully to ma                                        | ake to any department or                       | agency of the United           |  |