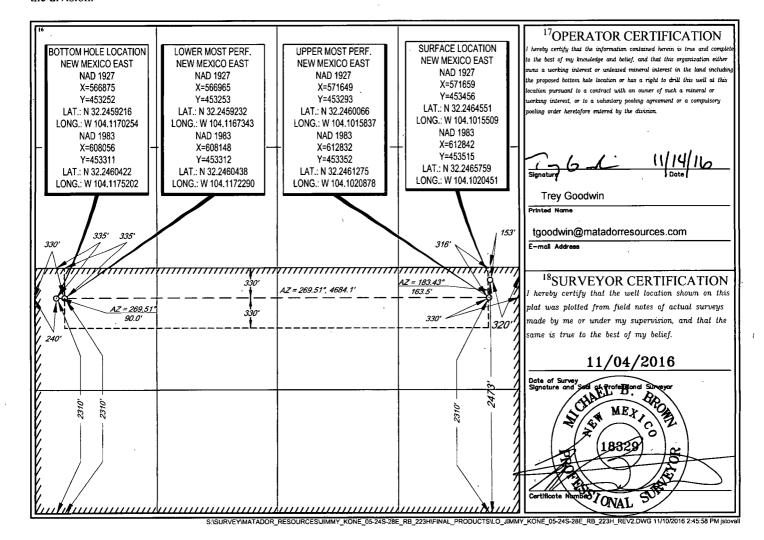

| · ·                                                                                                                  |                                       |                                                 |                                                              |  |  |
|----------------------------------------------------------------------------------------------------------------------|---------------------------------------|-------------------------------------------------|--------------------------------------------------------------|--|--|
| Submit 1 Copy To Appropriate District Office                                                                         | State of New M                        |                                                 | Form C-103                                                   |  |  |
| <u>District 1</u> – (575) 393-6161<br>1625 N. French Dr., Hobbs, NM 88240<br>District II – (575) 748-1283            | Energy, Minerals and Na               | Revised July 18, 2013 WELL API NO. 30-015-43477 |                                                              |  |  |
| 811 S. First St., Artesia, NM 88210<br><u>District III</u> – (505) 334-6178                                          | OIL CONSERVATION 1220 South St. Fra   | 5. Indicate Type of Lease STATE FEE             |                                                              |  |  |
| 1000 Rio Brazos Rd., Aztec, NM 87410<br><u>District IV</u> – (505) 476-3460<br>1220 S. St. Francis Dr., Santa Fe, NM | Santa Fe, NM 8                        | 87505                                           | 6. State Oil & Gas Lease No. 228937                          |  |  |
| 87505<br>SUNDRY NOTIC                                                                                                | ES AND REPORTS ON WELL                | ·S                                              | 7. Lease Name or Unit Agreement Name                         |  |  |
| (DO NOT USE THIS FORM FOR PROPOSA DIFFERENT RESERVOIR. USE "APPLICA PROPOSALS.).                                     | ALS TO DRILL OR TO DEEPEN OR P        | LUG BACK TO A                                   | JIMMY KONE 05-24S-28E RB                                     |  |  |
|                                                                                                                      | Gas Well Other                        |                                                 | 8. Well Number 223H                                          |  |  |
| 2. Name of Operator Matador Produ                                                                                    | action Company                        |                                                 | 9. OGRID Number 228937                                       |  |  |
| 3. Address of Operator 5400 LBJ F<br>STE 1500<br>Dallas, TX                                                          | •                                     |                                                 | 10. Pool name or Wildcat CULEBRA BLUFF;WOLFCAMP, SOUTH (GAS) |  |  |
| 4. Well Location Unit Letter :                                                                                       | 2503 feet from the SOUT               | H line and                                      | 320 feet from the EAST line                                  |  |  |
| Section 05                                                                                                           |                                       | Range 28E                                       | NMPM County EDDY                                             |  |  |
|                                                                                                                      | 11. Elevation (Show whether Di        |                                                 |                                                              |  |  |
| 12 Chack Ar                                                                                                          | parantiata Roy to Indicata            | Noture of Notice                                | Papart or Other Data                                         |  |  |
| _                                                                                                                    | opropriate Box to Indicate 1          |                                                 |                                                              |  |  |
| NOTICE OF INT PERFORM REMEDIAL WORK □                                                                                | ENTION TO: PLUG AND ABANDON □         | REMEDIAL WOR                                    | SSEQUENT REPORT OF: RK □ ALTERING CASING □                   |  |  |
| TEMPORARILY ABANDON                                                                                                  | CHANGE PLANS                          |                                                 | RILLING OPNS. PANDA                                          |  |  |
| PULL OR ALTER CASING                                                                                                 | MULTIPLE COMPL                        | CASING/CEMEN                                    | <del>_</del>                                                 |  |  |
| DOWNHOLE COMMINGLE                                                                                                   |                                       |                                                 |                                                              |  |  |
| CLOSED-LOOP SYSTEM  OTHER:                                                                                           | Change SHL                            | OTHER:                                          | ′.                                                           |  |  |
| OTTIER:                                                                                                              |                                       |                                                 | nd give pertinent dates, including estimated date            |  |  |
|                                                                                                                      | k). SEE RULE 19.15.7.14 NMA           |                                                 | ompletions: Attach wellbore diagram of                       |  |  |
|                                                                                                                      | d from 2503' South and 320' East to a | 2473' South and 320' E                          | East.                                                        |  |  |
| THE Elevation is also the                                                                                            |                                       |                                                 |                                                              |  |  |
|                                                                                                                      |                                       |                                                 | NM OIL CONSERVATION ARTESIA DISTRICT                         |  |  |
|                                                                                                                      |                                       |                                                 | NOV <b>1 5 2016</b>                                          |  |  |
|                                                                                                                      |                                       |                                                 | RECEIVED                                                     |  |  |
|                                                                                                                      |                                       | •                                               |                                                              |  |  |
| G 1D4                                                                                                                |                                       |                                                 |                                                              |  |  |
| Spud Date: 11/24/2016                                                                                                | Rig Release D                         | Date:                                           |                                                              |  |  |
|                                                                                                                      |                                       |                                                 |                                                              |  |  |
| I hereby certify that the information at                                                                             | pove is true and complete to the      | best of my knowled                              | ge and belief.                                               |  |  |
| I hereby certify that the information ab                                                                             | pove is true and complete to the      | best of my knowled                              | ge and belief.                                               |  |  |
| I hereby certify that the information ab                                                                             | cove is true and complete to the      |                                                 | ge and belief.  DATE H/14/10                                 |  |  |
| SIGNATURE Sherri Gore                                                                                                | ~ TITLE Regu                          |                                                 | DATE 11/14/16                                                |  |  |
| Type or print name Sherri Gore For State Use Only                                                                    | TITLE Regu                            | ulatory Tech ss: sgore@matadorre                | DATE 11/14/16                                                |  |  |

Submit one copy to appropriate

District Office

AMENDED REPORT

**FORM C-102** 

|                                      | WELL LOCATION AND               | ACREAGE DEDICATION PLAT                                       |                                 |  |
|--------------------------------------|---------------------------------|---------------------------------------------------------------|---------------------------------|--|
| 'API Number<br>30-015-43477          | <sup>2</sup> Pool Code<br>75750 | <sup>3</sup> Pool Name<br>CULEBRA BLUFF;WOLFCAMP, SOUTH (GAS) |                                 |  |
| <sup>4</sup> Property Code<br>315284 | JIMMY KONE                      | 6Well Number<br>#223H                                         |                                 |  |
| <sup>7</sup> OGRID №.<br>228937      | •                               | perator Name DUCTION COMPANY                                  | <sup>9</sup> Elevation<br>3043' |  |
|                                      | <sup>10</sup> Suri              | face Location                                                 |                                 |  |

| UL or lot no.                               | Section<br><b>5</b>    | Township 24-S           | 28-E             | Lot Idn               | Feet from the 2473' | North/South line<br>SOUTH | Feet from the 320' | East/West line EAST | EDDY   |
|---------------------------------------------|------------------------|-------------------------|------------------|-----------------------|---------------------|---------------------------|--------------------|---------------------|--------|
| UL or lot no.                               | Section                | Township                | Range            | Lot 1dn               | Feet from the       | North/South line          | Feet from the      | East/West line      | County |
| L                                           | 5                      | 24-S                    | 28-E             | -                     | 2310'               | SOUTH                     | 240'               | WEST                | EDDY   |
| <sup>12</sup> Dedicated Acres<br><b>320</b> | <sup>13</sup> Joint or | Infill <sup>14</sup> Cc | onsolidation Cod | e <sup>15</sup> Ordei | r No.               |                           |                    |                     |        |