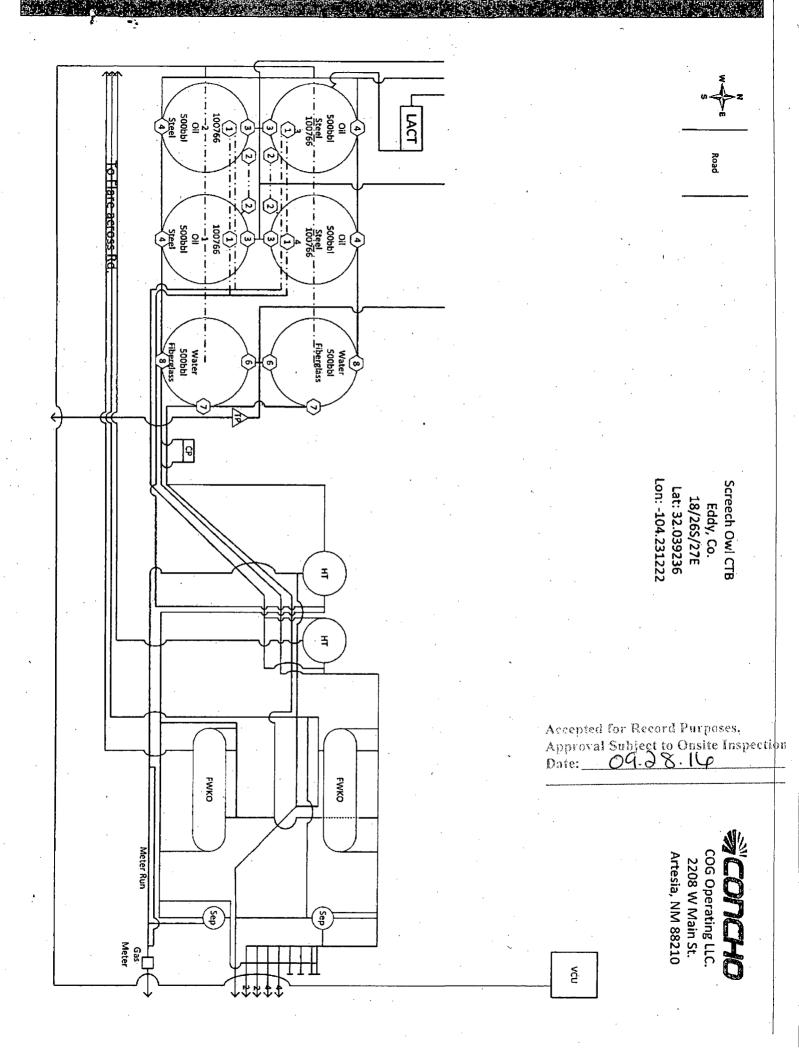

Screech Owl CTB Eddy, Co. 18/26S/27E Lat: 32.039236

Lon: -104.231222

# **Production Phase (OT#1)**

- A. Valves #1,#2,#4,#7, and #8 Open
- B. Valve #3 Closed and Sealed
- C. Valve #6 Closed
- D. Valves on OT #2, and #3 Positioned:
  - 1. Valves #1, #3, & #4 Closed and sealed

# Production Phase (OT #2)

- A. Valves #1, #2, #4, #7, and #8 Open
- B. Valve #3 Closed and Sealed
- C. Valve #6 Closed
- D. Valves on OT #1, and #3 Positioned:
  - 1. Valves #1, #3 & #4 Closed and Sealed

## II. Sales Phase (OT#1)

- A. Valves #1, #2 and #4 Closed and Sealed
  - B. Vaive #3 on OT #1 Open
  - C. Valves on OT #2, and #3 Positioned:
    - 1. Valve #1, and #2, Open
    - 2. Valve #3 Closed and Sealed

# Sales Phase (OT#2)

- A. Valves #1, #2 and #4 Closed and Sealed
- B. Valve #3 on OT #2 Open
- C. Valves on OT #1, and #3 Positioned:
  - 1. Valve #1, and #2 Open
  - 2. Valve #3 Closed and Sealed

### Production Phase (OT #3)

- A. Valves #1,#2,#4,#7, & #8 Open
- B. Valve #3 Closed and Sealed
- C. Valve #6 Closed
- D. Valves on OT #1, and #2, Positioned:
  - 1. Valves #1, #3 & #4 Closed and Sealed

#### Sales Phase (OT#3)

- A. Valves #1, #2 and #4 Closed and Sealed
  - B. Valve #3 on OT #3 Open
  - C. Valves on OT #1, and #2 Positioned:
    - 1 Valve #1, and #2 Open
    - 2. Valve #3 Closed and Sealed

### Production Phase (OT #4)

- A. Valves #1,#2,#4,#7, & #8 Open
- B. Valve #3 Closed and Sealed
- C. Valve #6 Closed
- D. Valves on OT #1, #2, and #3 Positioned:
- 1. Valves #1, #3 & #4 Closed and Sealed

#### Sales Phase (OT#4)

- A. Valves #1, #2 and #4 Closed and Sealed
- B. Valve #3 on OT #4 Open
  - C. Valves on OT #1, #2, and #3 Positioned:
    - 1 Valve #1, and #2 Open
  - 2. Valve #3 Closed and Sealed