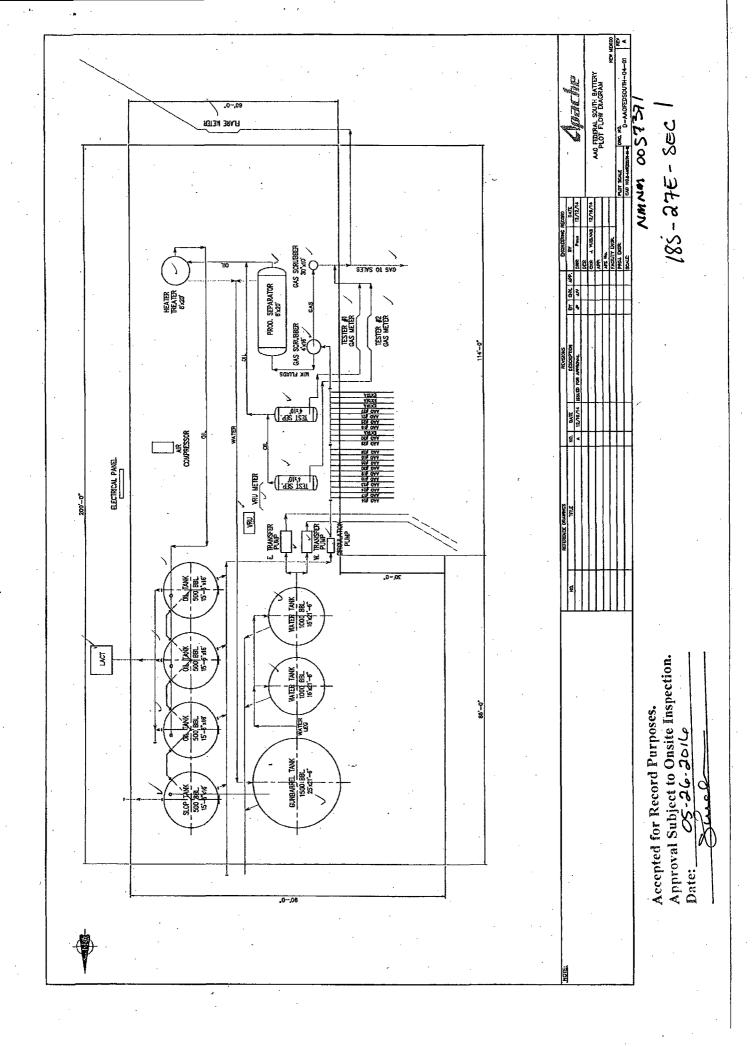

| В                                                                                                                                                                                                                                               | UNITED STATES<br>EPARTMENT OF THE II<br>UREAU OF LAND MANA                                                                                     | NTERIOR GEMENT                                              | DCD-ART                                                | ESIA                                                 | OMB 1<br>Expires<br>5. Lease Serial No.                                                                    | 1 APPROVED<br>NO. 1004-0135<br>3: July 31, 2010                                                         |             |
|-------------------------------------------------------------------------------------------------------------------------------------------------------------------------------------------------------------------------------------------------|------------------------------------------------------------------------------------------------------------------------------------------------|-------------------------------------------------------------|--------------------------------------------------------|------------------------------------------------------|------------------------------------------------------------------------------------------------------------|---------------------------------------------------------------------------------------------------------|-------------|
| SUNDRY<br>Do not use th<br>abandoned we                                                                                                                                                                                                         | NMNM0557371   6. If Indian, Allottee or Tribe Name                                                                                             |                                                             |                                                        |                                                      |                                                                                                            |                                                                                                         |             |
| SUBMIT IN TRI                                                                                                                                                                                                                                   | 7. If Unit or CA/Agreement, Name and/or No.                                                                                                    |                                                             |                                                        |                                                      |                                                                                                            |                                                                                                         |             |
| 1. Type of Well<br>Oil Well Gas Well 🛛 Ot                                                                                                                                                                                                       | her: INJECTION                                                                                                                                 |                                                             |                                                        |                                                      | 8. Well Name and No<br>AAO FEDERAL                                                                         |                                                                                                         |             |
| 2. Name of Operator<br>APACHE CORPORATION                                                                                                                                                                                                       |                                                                                                                                                | 9. API Well No.<br>30-015-42549-00-X1                       |                                                        |                                                      |                                                                                                            |                                                                                                         |             |
| 3a. Address<br>303 VETERANS AIRPARK LA<br>MIDLAND, TX 79705                                                                                                                                                                                     | (include area code)<br>8-1801                                                                                                                  | )                                                           | 10. Field and Pool, or Exploratory<br>CISCO<br>UNKNOWN |                                                      |                                                                                                            |                                                                                                         |             |
| 4. Location of Well (Footage, Sec., 7                                                                                                                                                                                                           | T., R., M., or Survey Description,                                                                                                             | ).                                                          |                                                        | •                                                    | 11. County or Parish                                                                                       | , and State                                                                                             |             |
| Sec 1 T18S R27E SWNE 2470FNL 2380FEL 32.776548 N Lat, 104.231257 W Lon                                                                                                                                                                          |                                                                                                                                                |                                                             | •                                                      | •                                                    | EDDY COUNTY, NM                                                                                            |                                                                                                         |             |
| 12. CHECK APP                                                                                                                                                                                                                                   | ROPRIATE BOX(ES) TO                                                                                                                            | ) INDICATE                                                  | NATURE OF 1                                            | NOTICE, RI                                           | EPORT, OR OTHI                                                                                             | ER DATA                                                                                                 |             |
| TYPE OF SUBMISSION                                                                                                                                                                                                                              | · · · · · · · · · · · · · · · · · · ·                                                                                                          |                                                             |                                                        |                                                      |                                                                                                            |                                                                                                         |             |
| □ Notice of Intent                                                                                                                                                                                                                              | □ Acidize                                                                                                                                      | 🗖 Deep                                                      | ben                                                    | Product                                              | ion (Start/Resume)                                                                                         | □ Water Shut-Of                                                                                         | îf          |
| —                                                                                                                                                                                                                                               | Alter Casing                                                                                                                                   | 🗖 Frac                                                      | ture Treat                                             | 🗖 Reclama                                            | ation                                                                                                      | U Well Integrity                                                                                        |             |
| Subsequent Report                                                                                                                                                                                                                               | Casing Repair                                                                                                                                  | 🗖 New                                                       | New Construction                                       |                                                      | lete                                                                                                       | □ Other                                                                                                 |             |
| Final Abandonment Notice                                                                                                                                                                                                                        | Change Plans                                                                                                                                   | 🗖 Plug                                                      | and Abandon                                            | Tempor                                               | arily Abandon                                                                                              |                                                                                                         |             |
|                                                                                                                                                                                                                                                 | Convert to Injection                                                                                                                           | 🗖 Plug                                                      | Back                                                   | 🛛 Water D                                            | Disposal                                                                                                   |                                                                                                         |             |
| 13. Describe Proposed or Completed Op<br>If the proposal is to deepen direction<br>Attach the Bond under which the wo<br>following completion of the involved<br>testing has been completed. Final A<br>determined that the site is ready for f | ally or recomplete horizontally,<br>ork will be performed or provide<br>d operations. If the operation re-<br>bandonment Notices shall be fil- | give subsurface i<br>the Bond No. on<br>sults in a multiple | file with BLM/BIA<br>completion or reco                | red and true ve<br>Required sub<br>completion in a r | rtical depths of all pert<br>osequent reports shall b<br>new interval, a Form 31<br>n, have been completed | inent markers and zones<br>e filed within 30 days<br>60-4 shall be filed once<br>, and the operator has | i.          |
| APACHE COMPLETED THE                                                                                                                                                                                                                            | WELL AS FOLLOWS:                                                                                                                               |                                                             |                                                        |                                                      | SE                                                                                                         | E ATTACHED FOR<br>TIONS OF APPROV                                                                       |             |
| PLEASE SEE THE ATTACHE                                                                                                                                                                                                                          | ED FIRST FLOW DATED                                                                                                                            | 05/05/2016                                                  |                                                        |                                                      | CONDI                                                                                                      | TIONS OF APPROV                                                                                         | AL          |
| Also see attached Facility dia                                                                                                                                                                                                                  | gram                                                                                                                                           |                                                             |                                                        |                                                      |                                                                                                            | ,                                                                                                       |             |
| Apache has emailed Deborah<br>to the OCD via mail                                                                                                                                                                                               | h Ham & Dinah Negrete wi                                                                                                                       | th this informa                                             | · ·                                                    |                                                      | NIM OIL C                                                                                                  | ONSERVATION                                                                                             | 1           |
| Water from these leases will h                                                                                                                                                                                                                  | be disposed of in this facili                                                                                                                  | ty:                                                         | Accepte                                                |                                                      | ARIE:                                                                                                      | SIA DIST.                                                                                               |             |
| JUD-150                                                                                                                                                                                                                                         | 3                                                                                                                                              | · • • • • • • • • • • • • • • • • • • •                     | 2T                                                     | NOCD                                                 | N0\                                                                                                        | 1 4 2016                                                                                                |             |
| · · ·                                                                                                                                                                                                                                           | # Electronic Submission<br>For APACHI<br>nmitted to AFMSS for proc                                                                             | E CORPORAT                                                  | ON, sent to the<br>SCILLA PEREZ o                      | Carlsbad<br>n 05/05/2016                             | (16PP1083SE)                                                                                               | ECEIVED                                                                                                 |             |
| Name (Printed/Typed) EMILY FC                                                                                                                                                                                                                   | DLLIS                                                                                                                                          | · · · ·                                                     | Title REGUL                                            | ATORY AN                                             | ALYST                                                                                                      |                                                                                                         |             |
| Signature (Electronic                                                                                                                                                                                                                           | Submission)                                                                                                                                    |                                                             | Date 05/05/2                                           | 016                                                  | APP                                                                                                        | ROVED                                                                                                   |             |
|                                                                                                                                                                                                                                                 | THIS SPACE FO                                                                                                                                  | R FEDERA                                                    | L OR STATE                                             | OFFICE U                                             | SE                                                                                                         |                                                                                                         |             |
|                                                                                                                                                                                                                                                 | · · · · · · · · · · · · · · · · · · ·                                                                                                          |                                                             | <u> </u>                                               | <u></u>                                              | BC MAY                                                                                                     | <del>-2-0-2010 i</del>                                                                                  | <del></del> |
| Approved By                                                                                                                                                                                                                                     |                                                                                                                                                |                                                             | Title                                                  |                                                      | Ē/                                                                                                         | Date                                                                                                    |             |
| Conditions of approval, if any, are attached<br>certify that the applicant holds legal or equivient would entitle the applicant to cond                                                                                                         | uitable title to those rights in the                                                                                                           | not warrant or<br>subject lease                             | Office                                                 |                                                      |                                                                                                            | S A. AMOS<br>VISOR-EPS                                                                                  |             |
| Title 18 U.S.C. Section 1001 and Title 43<br>States any false, fictitious or fraudulent                                                                                                                                                         |                                                                                                                                                |                                                             |                                                        |                                                      | ake to any department of                                                                                   | r agency of the United                                                                                  |             |