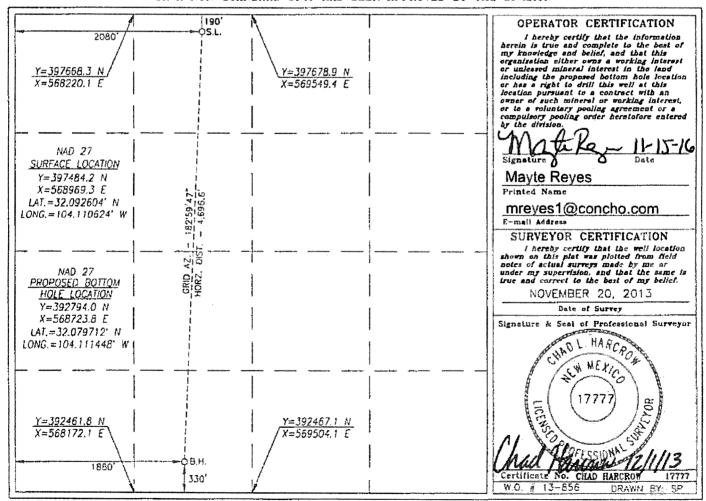

DISTRICT IV 1220 S. ST. FRANCIS DR. SANTA PR. NB 87503 Phone: (505) 478-3460 Fax: (505) 478-3462

|               | WELL LOCATION AND | ACREAGE DEDICATION PLAT     |        |  |
|---------------|-------------------|-----------------------------|--------|--|
| API Number    | Pool Code         | Pool Name                   |        |  |
| 30-015-41936  | 16800             | Delaware River; Bone Spring |        |  |
| Property Code | Proj              | Property Name               |        |  |
|               | MYOX 32 FEE       |                             | 5H     |  |
| OCRID No.     |                   | Operator Name               |        |  |
| 229137        | COG OPE           | RATING, LLC                 | 2974.6 |  |

## Surface Location UL or lot No. Section Township Lot Idn Feet from the North/South line Feet from the East/West line Range C 25-S 190 NORTH WEST **EDDY** 32 28-E 2080

Bottom Hole Location If Different From Surface III. or lot No. Section Range Lot Idn Feet from the North/South line Feet from the East/West line Township County N 25 - S32 28-E 330 SOUTH 1880 WEST **EDDY** Dedicated Acres Joint or Infill Consolidation Code Order No. 160