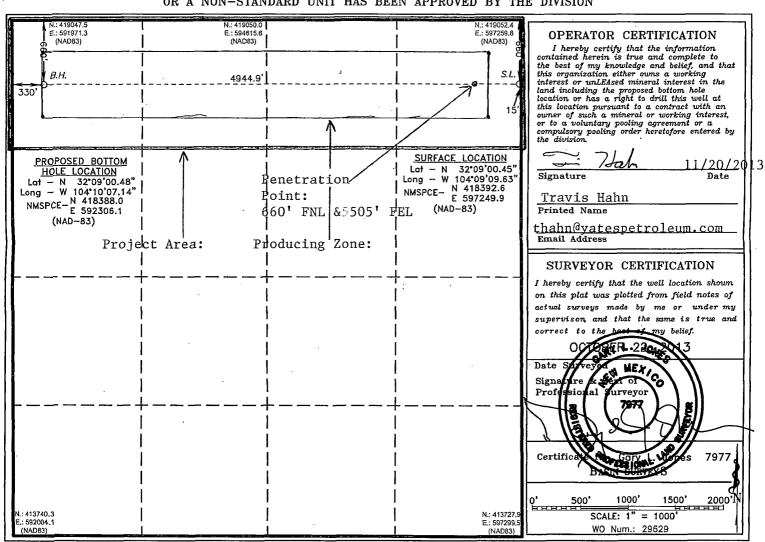

## WELL LOCATION AND ACREAGE DEDICATION PLAT

☐ AMENDED REPORT

| API Number    | Pool Code                     | Pool Name      |           |  |  |
|---------------|-------------------------------|----------------|-----------|--|--|
|               | Willow Lake; Bone Spring-West |                |           |  |  |
| Property Code | Prope                         | Well Number    |           |  |  |
|               | TOŖPEDO BO                    | 4H             |           |  |  |
| OGRID No.     | Opera                         | tor Name       | Elevation |  |  |
| 025575        | YATES PETROLE                 | UM CORPORATION | 3114      |  |  |

## Surface Location

| ĺ | UL or lot No. | Section | Township | Range | Lot Idn | Feet from the | SOUTH/South line | Feet from the | East/West line | County |
|---|---------------|---------|----------|-------|---------|---------------|------------------|---------------|----------------|--------|
|   | A.            | 11      | 25 S     | 27 E. |         | 660'          | NORTH            | 15'           | EAST           | EDDY   |

## Bottom Hole Location If Different From Surface

| UL or lot No.                                                      | Section | Township | Range | Lot Idn | Feet from the | SOUTH/South line | Feet from the | East/West line | County |
|--------------------------------------------------------------------|---------|----------|-------|---------|---------------|------------------|---------------|----------------|--------|
| D                                                                  | 11      | 25 S     | 27 E  |         | 660'          | NORTH            | 330'          | WEST           | EDDY   |
| Dedicated Acres   Joint or Infill   Consolidation Code   Order No. |         |          |       |         |               |                  |               | *              |        |
| 160                                                                |         |          |       | )       |               | · "              |               |                |        |

NO ALLOWABLE WILL BE ASSIGNED TO THIS COMPLETION UNTIL ALL INTERESTS HAVE BEEN CONSOLIDATED OR A NON-STANDARD UNIT HAS BEEN APPROVED BY THE DIVISION