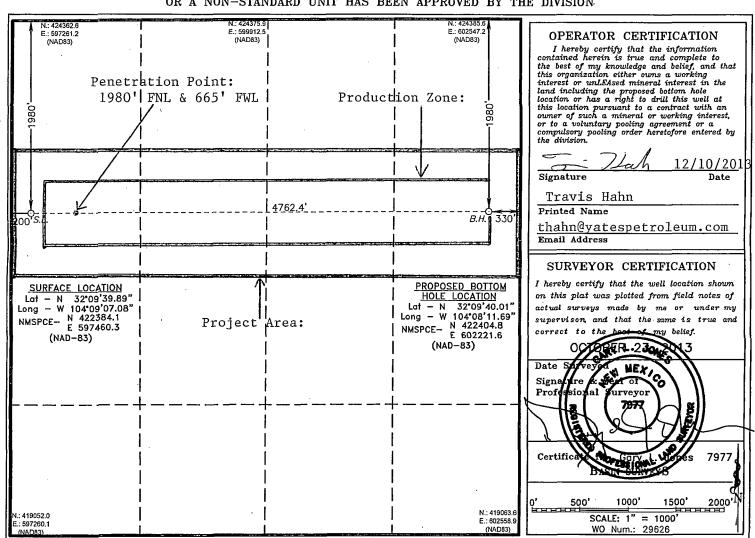

## OIL CONSERVATION DIVISION

1220 South St. Francis Dr. Santa Fe, New Mexico 87505

District Office

Form C-102

1220 S. St. Francis Dr., Santa Fe, NM 67505 Phone (505) 476-3460 Fax: (505) 478-3482

## WELL LOCATION AND ACREAGE DEDICATION PLAT

☐ AMENDED REPORT

| API Number    | Pool Code     | Pool Name                   |           |  |  |
|---------------|---------------|-----------------------------|-----------|--|--|
| 15-41821      | 96415         | Willow Lake, West; Bon      | e Springs |  |  |
| Property Code | Prop          | Property Name               |           |  |  |
| 38106         | СОНІВА        | 3H                          |           |  |  |
| OGRID No.     | Opera         | ator Name                   | Elevation |  |  |
| 025575        | YATES PETROLE | YATES PETROLEUM CORPORATION |           |  |  |

## Surface Location

| UL or lot No.                                                      | Section | Township | Range | Lot Idn | Feet from the | North/South line | Feet from the | East/West line | County |
|--------------------------------------------------------------------|---------|----------|-------|---------|---------------|------------------|---------------|----------------|--------|
| E                                                                  | 1       | 25 S     | 27 E  |         | 1980          | NORTH            | 200           | WEST           | EDDY   |
| Bottom Hole Location If Different From Surface                     |         |          |       |         |               |                  |               |                |        |
| UL or lot No.                                                      | Section | Township | Range | Lot Idn | Feet from the | North/South line | Feet from the | East/West line | County |
| H                                                                  | 1       | 25 S     | 27 E  |         | 1980          | NORTH            | 330           | EAST           | EDDY   |
| Dedicated Acres   Joint or Infill   Consolidation Code   Order No. |         |          |       |         |               |                  |               |                |        |
| 160                                                                |         |          |       | ŀ       |               |                  |               |                |        |

NO ALLOWABLE WILL BE ASSIGNED TO THIS COMPLETION UNTIL ALL INTERESTS HAVE BEEN CONSOLIDATED OR A NON-STANDARD UNIT HAS BEEN APPROVED BY THE DIVISION