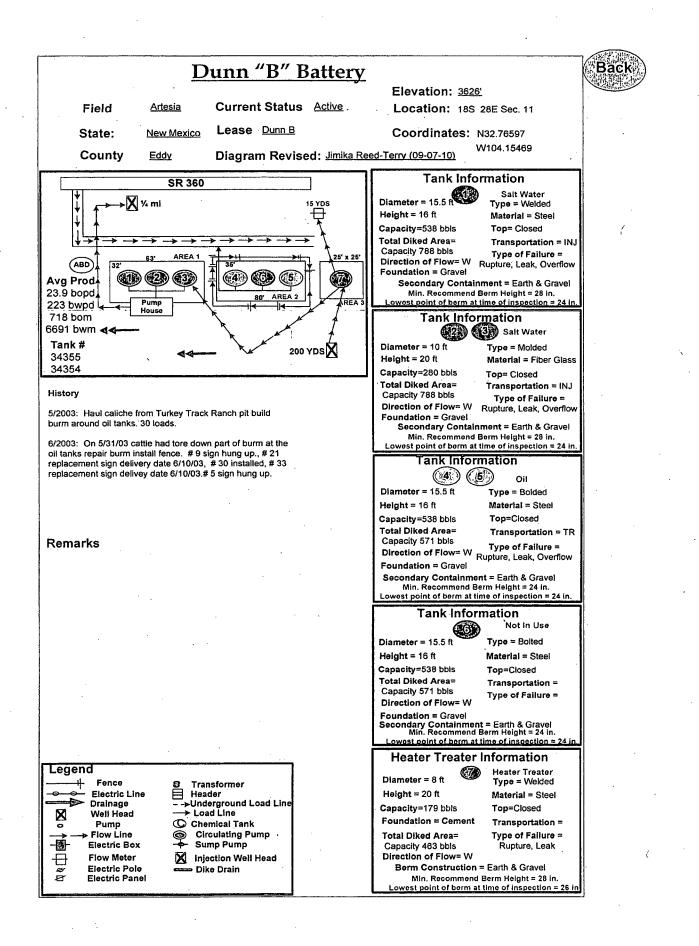

Donn B Federal Btry Eddy County No. 54184 WATER PRODUCTION & DISPOSAL INFORMATION In order to process your disposal request, the following information must be completed. 1. Name(s) of formation(s) producing water on the lease. Artesia, Queen - graybung - San Andres 2. Amount of water produced from all formations in barrels per day. 150 bPD 3. Attach a current water analysis of produced water from all zones showing at least the total dissolved solids, ph, and the concentrations of chlorides and sulfates. (One sample will suffice if water is commingled). Soe Altoche 4. How water is stored on lease. 5. How water is moved to the disposal facility. A Water is Reinced 6. Identify the Disposal Facility by: A. Facility Operators name. Β. Name of facility or well name and number. Type of facility or well (WDW) (WIW) etc. C. \_\_\_ Section \_\_\_\_\_ Township \_\_\_\_ D. Location by 14-14-Range 7. Attach a copy of the State issued permit for the Disposal Facility.