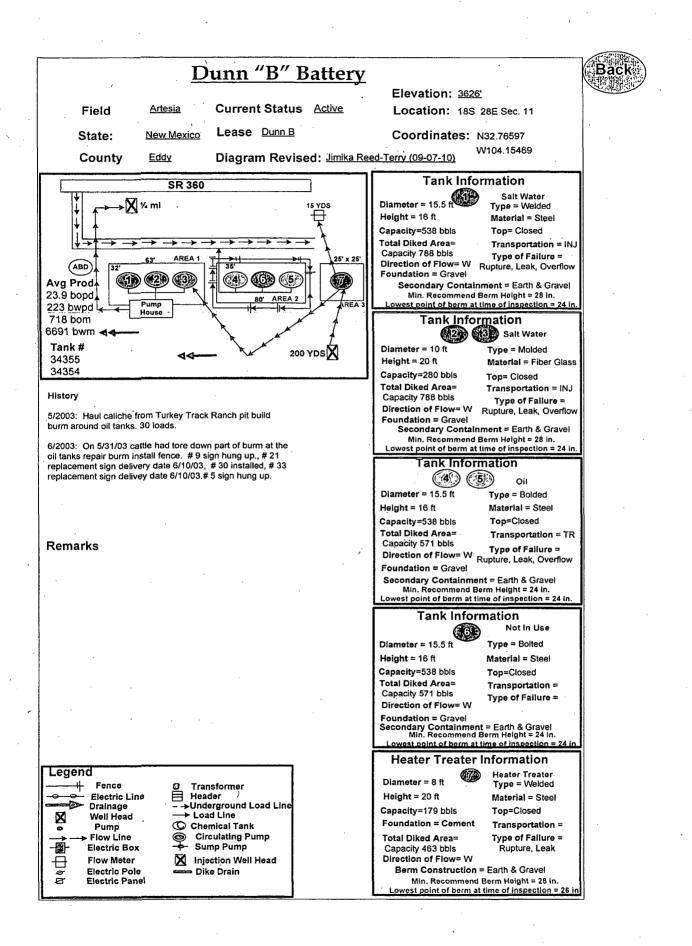

ating L<br>approval.<br>Attached hereto is a facility E<br>Attached is a water analysis<br>Accepted for Record Put<br>Approval Subject to Ons<br>Date: | along with Water Producti<br>poses.<br>ite InspectAccepte<br>is true and correct.<br>Electronic Submission #<br>For BREITBU<br>mmitted to AFMSS for proc<br>MCMILLAN<br>Submission)<br>THIS SPACE For<br>ed. Approval of this notice doe<br>quitable title to those rights in th | on and Disposal information.<br>C For Record<br>IMOCDSEE ATTACHED I<br>CONDITIONS OF APF<br>CONDITIONS OF APF<br>CONDI | NOV 1<br>Supervise<br>Burgervise<br>II Information System<br>Carlsbad<br>n 07/19/2016 (16PP1746SE)<br>ATORY MANAGER<br>016<br>OFFICE USE<br>Accepted | AMOS<br>SOR-EPS                                                                     |  |  |  |

\$





Catalyst Oilfield Services 11999 E Hwy 158 Gardendale, TX 79758 (432) 563-0727 Fax: (432) 224-1038

## Water Analysis Report

| Customer:     | Breitburn Operating | Sample #:      | 35847 |
|---------------|---------------------|----------------|-------|
| Area:         | Permian Basin       | Analysis ID #: | 34103 |
| Lease:        | Dunn B Federal      |                |       |
| Location:     | Battery             | 0              |       |
| Sample Point: | Heater Treater      |                | · · · |

| Sampling Date:      | 6/23/2016 | Anions                               | mg/l                               | meq/l   | Cations                                                   | mg/l    | meq/l           |
|---------------------|-----------|----------------------------------