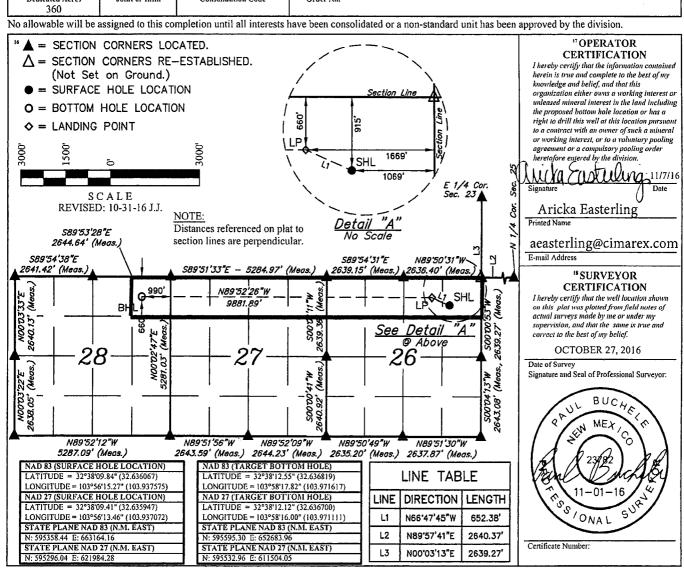

## WELL LOCATION AND ACREAGE DEDICATION PLAT

| 30-015-4                             | - | Pool Code<br>20                                  | Hackberry; Bone Spring, NM |                                   |  |
|--------------------------------------|---|--------------------------------------------------|----------------------------|-----------------------------------|--|
| <sup>4</sup> Property Code<br>316496 |   | <sup>5</sup> Property Name<br>HACKBERRY 26 FEDER | L COM                      | <sup>6</sup> Well Number<br>1 H   |  |
| <sup>7</sup> OGRID №.<br>215099      |   | Operator Name CIMAREX ENERGY                     | CO.                        | <sup>9</sup> Elevation<br>3270.9' |  |

## "Surface Location

|   | UL or lot no. | Section | Township | Range | Lot Idn | Feet from the | North/South line | Feet from the | East/West line | County |
|---|---------------|---------|----------|-------|---------|---------------|------------------|---------------|----------------|--------|
| 1 | A             | 26      | 19S      | 30E   |         | 915           | NORTH            | 1069          | EAST           | EDDY   |
|   |               |         |          |       |         |               |                  |               |                |        |

## "Bottom Hole Location If Different From Surface

| UL or lot no.<br>A       | Sectio<br>28 | n Townsl         | ip Range<br>30E     | Lot Idn         | Feet from the<br>660 | North/South line<br>NORTH | Feet from the<br>990 | East/West line<br>EAST | County<br>EDDY |
|--------------------------|--------------|------------------|---------------------|-----------------|----------------------|---------------------------|----------------------|------------------------|----------------|
| 12 Dedicated Acre<br>360 | 28           | 13 Joint or Infi | l <sup>14</sup> Con | solidation Code | 15 Order No.         |                           |                      |                        |                |