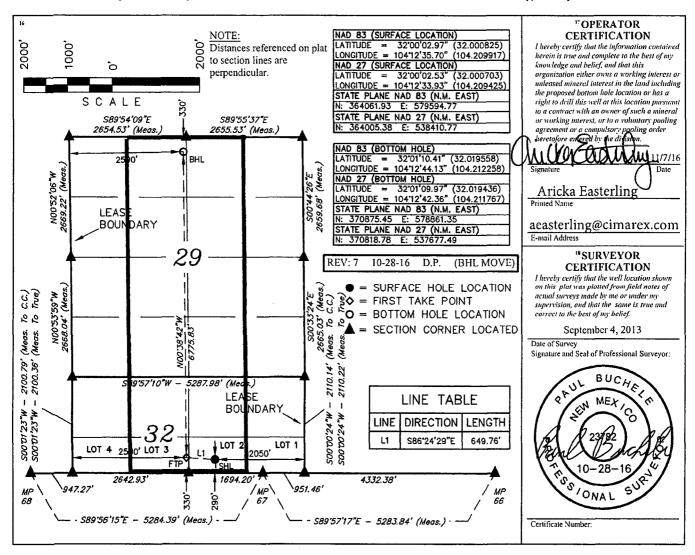

| SUNDRY<br>Do not use thi<br>abandoned wel                                                                                                                                                                                           | Lease Serial No. NMNM114350     If Indian, Allottee or Tribe Name                                                                                          |                                                                                                                                                |                                                                                            |                                                                                                                  |                                                                             |  |
|-------------------------------------------------------------------------------------------------------------------------------------------------------------------------------------------------------------------------------------|------------------------------------------------------------------------------------------------------------------------------------------------------------|------------------------------------------------------------------------------------------------------------------------------------------------|--------------------------------------------------------------------------------------------|------------------------------------------------------------------------------------------------------------------|-----------------------------------------------------------------------------|--|
| SUBMIT IN TRI                                                                                                                                                                                                                       | 7. If Unit or CA/Agreement, Name and/or No.                                                                                                                |                                                                                                                                                |                                                                                            |                                                                                                                  |                                                                             |  |
| Type of Well                                                                                                                                                                                                                        | ier                                                                                                                                                        |                                                                                                                                                |                                                                                            | 8. Well Name and No.<br>MEDWICK 32 FE                                                                            |                                                                             |  |
| 2. Name of Operator<br>CIMAREX ENERGY COMPAN                                                                                                                                                                                        | 9. API Well No.<br>30-015-42172                                                                                                                            |                                                                                                                                                |                                                                                            |                                                                                                                  |                                                                             |  |
| 3a. Address<br>202 S. CHEYENNE AVE, SUI<br>TULSA, OK 74103                                                                                                                                                                          | TE 1000                                                                                                                                                    |                                                                                                                                                |                                                                                            |                                                                                                                  | 10. Field and Pool, or Exploratory<br>WILDCAT BONE SPRING                   |  |
| 4. Location of Well (Footage, Sec., T                                                                                                                                                                                               | ., R., M., or Survey Description                                                                                                                           | 1)                                                                                                                                             |                                                                                            | 11. County or Parish, and State                                                                                  |                                                                             |  |
| Sec 32 T26S R27E SESE 290                                                                                                                                                                                                           | EDDY COUNTY                                                                                                                                                | Y, NM                                                                                                                                          |                                                                                            |                                                                                                                  |                                                                             |  |
| 12. CHECK APPR                                                                                                                                                                                                                      | ROPRIATE BOX(ES) TO                                                                                                                                        | O INDICATE NATURE                                                                                                                              | OF NOTICE, R                                                                               | EPORT, OR OTHE                                                                                                   | R DATA                                                                      |  |
| TYPE OF SUBMISSION                                                                                                                                                                                                                  |                                                                                                                                                            | TYF                                                                                                                                            | PE OF ACTION                                                                               |                                                                                                                  |                                                                             |  |
| Notice of Intent                                                                                                                                                                                                                    | ☐ Acidize                                                                                                                                                  | □ Deepen                                                                                                                                       | ☐ Product                                                                                  | tion (Start/Resume)                                                                                              | ☐ Water Shut-Off                                                            |  |
| _                                                                                                                                                                                                                                   | ☐ Alter Casing                                                                                                                                             | ☐ Fracture Treat                                                                                                                               | □ Reclam                                                                                   | ation                                                                                                            | ■ Well Integrity                                                            |  |
| ☐ Subsequent Report                                                                                                                                                                                                                 | □ Casing Repair                                                                                                                                            | ■ New Construction                                                                                                                             | n 🗖 Recomp                                                                                 | olete                                                                                                            | Other Change to Original A                                                  |  |
| ☐ Final Abandonment Notice                                                                                                                                                                                                          | □ Change Plans                                                                                                                                             | ☐ Plug and Abando                                                                                                                              | on 🔲 Tempor                                                                                | ☐ Temporarily Abandon PD                                                                                         |                                                                             |  |
|                                                                                                                                                                                                                                     | ☐ Convert to Injection                                                                                                                                     | ☐ Plug Back                                                                                                                                    | □ Water I                                                                                  | Disposal                                                                                                         |                                                                             |  |
| 13. Describe Proposed or Completed Op If the proposal is to deepen directions Attach the Bond under which the wor following completion of the involved testing has been completed. Final At determined that the site is ready for f | ally or recomplete horizontally<br>k will be performed or provide<br>operations. If the operation re<br>andonment Notices shall be fi<br>inal inspection.) | , give subsurface locations and a<br>e the Bond No. on file with BLN<br>esults in a multiple completion of<br>led only after all requirements, | measured and true vo<br>M/BIA. Required su<br>or recompletion in a<br>including reclamatio | ertical depths of all pertir<br>bsequent reports shall be<br>new interval, a Form 316<br>n, have been completed, | nent markers and zones.<br>filed within 30 days<br>60-4 shall be filed once |  |
| well. Cimarex proposes to ch<br>disturbance is required. Pleas                                                                                                                                                                      | nange the BHL there by c                                                                                                                                   | changing the directional pl                                                                                                                    |                                                                                            |                                                                                                                  |                                                                             |  |
| Approved:<br>BHL: 330 FNL & 2660 FEL Se<br>Proposed                                                                                                                                                                                 |                                                                                                                                                            |                                                                                                                                                |                                                                                            |                                                                                                                  |                                                                             |  |
| BHL: 330 FNL & 2590 FWL S                                                                                                                                                                                                           | Sec 29-26S-27E                                                                                                                                             | linectional F                                                                                                                                  | lan a                                                                                      | Stachec                                                                                                          |                                                                             |  |
| KPVCKO                                                                                                                                                                                                                              | $\chi - i \vee 0$                                                                                                                                          | III william on the                                                                                                                             |                                                                                            |                                                                                                                  | JOEDVATION                                                                  |  |

Form C-102
Revised August 1, 2011
Submit one copy to appropriate
District Office

☐ AMENDED REPORT

WELL LOCATION AND ACREAGE DEDICATION PLAT

| 30-015-42172 Poo                   |               |                 | <sup>2</sup> Pool Code                            |                                   | 7                    | Vildcat; Bone             |                                 |                        |                |
|------------------------------------|---------------|-----------------|---------------------------------------------------|-----------------------------------|----------------------|---------------------------|---------------------------------|------------------------|----------------|
| 4 Property Code                    |               |                 | <sup>5</sup> Property Name MEDWICK 32 FEDERAL COM |                                   |                      | 6 Well Number<br>7H       |                                 |                        |                |
| <sup>7</sup> OGRID No.<br>215099 C |               |                 |                                                   | *Operator Name<br>AREX ENERGY CO. |                      |                           | <sup>9</sup> Elevation<br>3192' |                        |                |
|                                    |               |                 |                                                   |                                   | "Surface             | Location                  |                                 |                        |                |
| UL or let no.                      | Section<br>32 | Tawnship<br>26S | Range<br>27E                                      | Lot Idn                           | Feet from the<br>290 | North/South line<br>SOUTH | Feet from the 2050              | East/West line<br>EAST | County<br>EDDY |
|                                    |               |                 | 11                                                | Bottom H                          | ole Location I       | f Different From          | Surface                         |                        |                |
| UL, or lot no.<br>C                | Section<br>29 | Township<br>26S | Range<br>27E                                      | Lot Idn                           | Feet from the 330    | North/South line<br>NORTH | Feet from the 2590              | East/West line<br>WEST | County<br>EDDY |
| Dedicated Acr                      |               | oint or Infill  | 14 Conso                                          | olidation Code                    | 15 Order No.         |                           |                                 |                        | <u> </u>       |