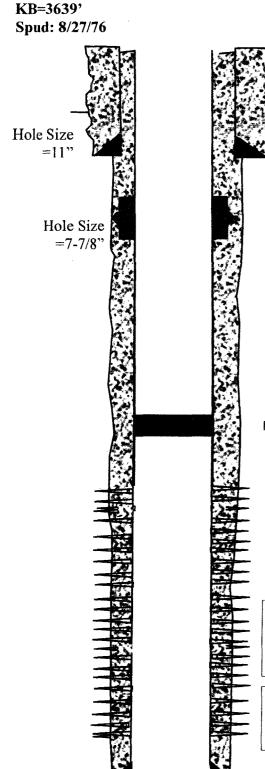

# **Apache Corporation – Empire Abo Unit #K-191**

Wellbore Diagram - Proposed

Date: 12/8/2011

API: 30-015-21873

**Surface Location** 

R. Taylor

1526' FSL & 2470' FEL, Unit Sec 1, T18S, R27E, Eddy County, NM

Surface Casing 8-5/8" 24# K-55 @ 1000' w/ 400 sx to surface

DV Tool @ 4,011'

Proposed CIBP @ 5,900' w/ 35' cmt

3/94: Perf Abo @ 5984'-6172' w/ 2 JSPF 4000 gal 15% 60/40 xylene acid

9/76: Perf Abo @ 5984'-98' w/ 2 JSPF

2000 ga;s 15% HCL-LSTNE

5/77: Sqzd w/ 150 sxs

5/77: Perf Abo @ 6056-66' w/ 2 JSPF

300 gal 15% HCL, 500 gal LC, 800 gal 10# brine, 2000 gal 60/40

DAD

10/78: Sqzd w/ 100 sxs

5/77: Perf Abo @ 6154'-72' w/ 2 JSPF

500 gal 15% HCL-NE & 12 BLC, 3000 gal 60/40 DAD acid

10/78: acidized w/ 500 gal 15% HCL 60/40 xylene

PBTD = 6304' TD =6350' Production Casing 5-1/2" 15.5# &14# K-55 @ 6350' w/ 425 sxs DV tool @ 4011' w/ 925 sxs

GL=3627'