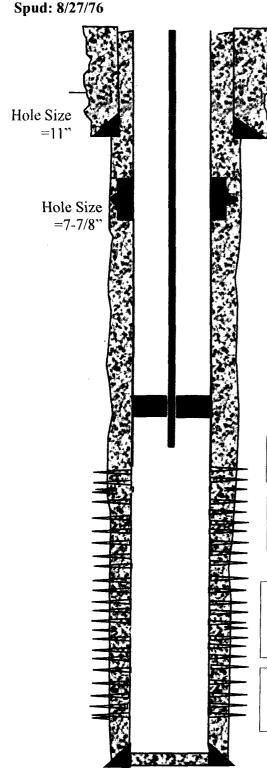

# **Apache Corporation – Empire Abo Unit #K-191**

Wellbore Diagram - Current

Date: 12/8/2011

API: 30-015-21873

**Surface Location** 

R. Taylor

1526' FSL & 2470' FEL, Unit Sec 1, T18S, R27E, Eddy County, NM

Surface Casing 8-5/8" 24# K-55 @ 1000' w/ 400 sx to surface

DV Tool (a) 4,011'

3/94: Perf Abo @ 5984'-6172' w/ 2 JSPF 4000 gal 15% 60/40 xylene acid

9/76: Perf Abo @ 5984'-98' w/ 2 JSPF 2000 ga;s 15% HCL-LSTNE

5/77: Sqzd w/ 150 sxs

5/77: Perf Abo @ 6056-66' w/ 2 JSPF

300 gal 15% HCL, 500 gal LC, 800 gal 10# brine, 2000 gal 60/40

DAD

10/78: Sqzd w/ 100 sxs

5/77: Perf Abo @ 6154'-72' w/ 2 JSPF

 $500~\mathrm{gal}$  15% HCL-NE & 12 BLC,  $3000~\mathrm{gal}$   $60/40~\mathrm{DAD}$  acid

10/78: acidized w/ 500 gal 15% HCL 60/40 xylene

**Production Casing** 

5-1/2" 15.5# &14# K-55 @ 6350' w/ 425 sxs

DV tool @ 4011' w/ 925 sxs

GL=3627'

KB=3639'

PBTD = 6304' TD =6350'