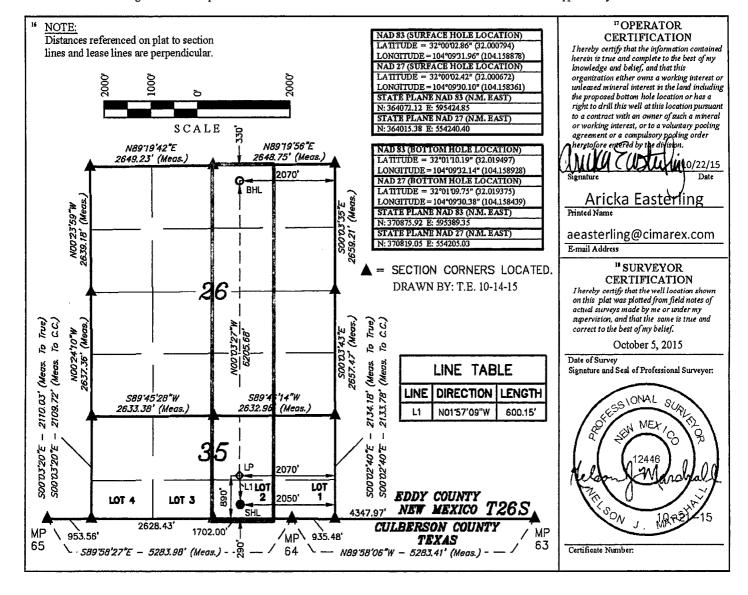

## WELL LOCATION AND ACREAGE DEDICATION PLAT

| <sup>1</sup> API Number<br>30015-421 | Pool Code<br>98018                                   |                            |                                   |  |  |
|--------------------------------------|------------------------------------------------------|----------------------------|-----------------------------------|--|--|
| <sup>4</sup> Property Code<br>40444  | <sup>5</sup> Property Name<br>HORNSBY 35 FEDERAL COM |                            |                                   |  |  |
| <sup>7</sup> OGRID No.<br>215099     |                                                      | rator Name<br>K ENERGY CO. | <sup>9</sup> Elevation<br>3240.6' |  |  |

## Surface Location

| UL or lot no. | Section | Township | Range | Lot Idn | Feet from the | North/South line | Feet from the | East/West line | County |
|---------------|---------|----------|-------|---------|---------------|------------------|---------------|----------------|--------|
| 2             | 35      | 26S      | 27E   |         | 290           | SOUTH            | 2050          | EAST           | EDDY   |

## <sup>11</sup> Bottom Hole Location If Different From Surface

| UL or lot no.<br>B                  | Section<br>26 | 1 Township<br>26S             | Range<br>27E | Lot Idn       | Feet from the<br>330 | North/South line<br>NORTH | Feet from the 2070 | East/West line<br>EAST | County<br>EDDY |
|-------------------------------------|---------------|-------------------------------|--------------|---------------|----------------------|---------------------------|--------------------|------------------------|----------------|
| <sup>12</sup> Dedicated Acre 224.21 | es .          | <sup>13</sup> Joint or Infill | 14 Cons      | didation Code | 15 Order No.         |                           |                    |                        |                |