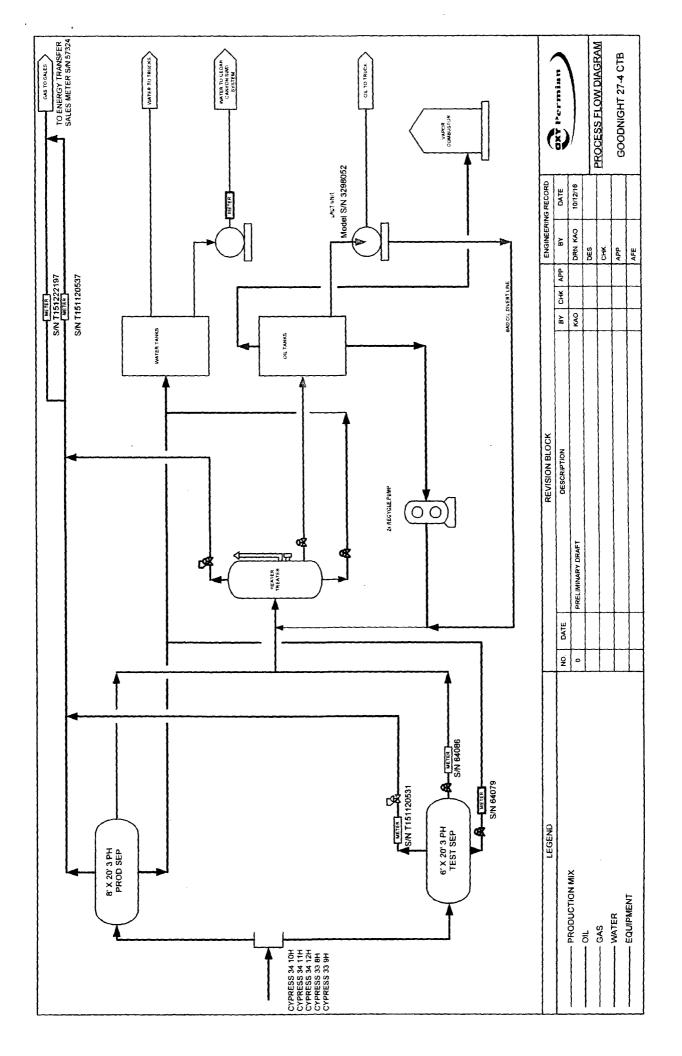

#### Oil & Gas metering:

The central tank battery is located on the well pad for the Goodnight 27 Federal #4H located at 32.269382, -103.974739 on Federal lease NMNM105557 in Eddy County, New Mexico.

Due to identical ownership between all wells, wells will be routed to a common three phase production separator. All wells will be tested monthly though a three phase test separator with meters for gas (S/N T151120531), oil (S/N 64086) and water (S/N 64079) for allocation purposes.

Oil production from the production and test separators will be combined and routed to a heater treater for further separation. From the heater treater, production will flow to oil tanks and then be sent through a LACT meter (S/N 3298052). Gas production will be metered by one of two Oxy check meters (S/N T15122197 or S/N TT151120537) and sent to Energy Transfer Sales Meter (S/N 57324) located at 32.270700, -103.974224. Water production will be sent to the Cedar Canyon water disposal gathering system.

All meters will be proven, as per API, NMOCD, and BLM specifications, when installed, once per month for the first 3 months (to establish a consistent repeatability factor), and then quarterly thereafter. The factor obtained will be used to allocate the production volumes.

#### **Process and Flow Descriptions:**

The flow of production is shown in detail on enclosed facility diagram and map which shows the lease boundaries, Communitization agreement boundaries, location of wells, facility, and gas sales meter. The commingling of this production is the most effective means of producing the reserves.