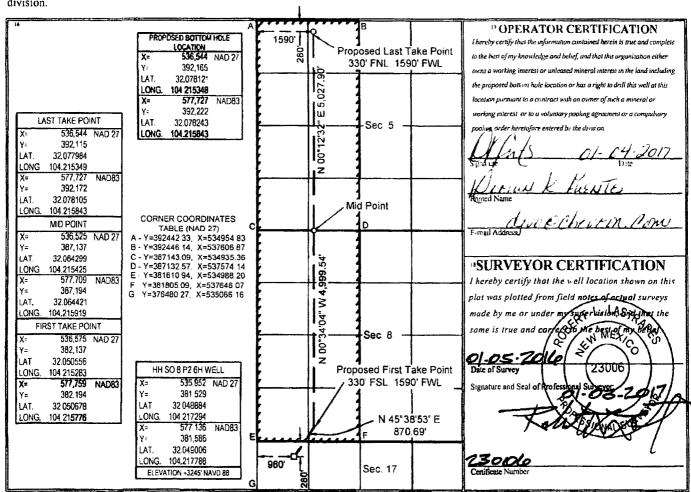

#### WELL LOCATION AND ACREAGE DEDICATION PLAT

| · · · · · · · · · · · · · · · · · · · |              |             | WELL LOCATI                         |            | ACILLAG       | L DEDICA         | HONTEA                | L              |             |
|---------------------------------------|--------------|-------------|-------------------------------------|------------|---------------|------------------|-----------------------|----------------|-------------|
|                                       | API Num      | ber         | <sup>2</sup> Pool C                 | ode        |               |                  | <sup>3</sup> Pool Nan | ne             |             |
| 30-0                                  |              | 3934        | 96890                               |            |               |                  |                       |                |             |
| <sup>4</sup> Proper                   | ty Code      |             |                                     | 5 Pa       | roperty Name  | <i>,</i>         | , ,,                  | 6              | Well Number |
| 3170                                  | 43           |             | HH SO 8 P2 6H                       |            |               |                  |                       | 6H             |             |
| <sup>7</sup> OGR                      | ID No.       |             | Operator Name Stevation             |            |               |                  |                       | 9 Elevation    |             |
| 432                                   | 3            |             |                                     | CHEVR      | ON U.S.A. IN  | c.               |                       |                | 3245'       |
|                                       |              |             |                                     | 10 Sur     | face Locati   | on               |                       |                |             |
| UL or lot no.                         | Section      | Township    | Range                               | Lot Idn    | Feet from the | North/South line | Feet from the         | East/West line | County      |
| D                                     | 17           | 26 SOUTH    | 27 EAST, N.M.P.M.                   |            | 280'          | NORTH            | 960'                  | WEST           | EDDY        |
|                                       |              |             | Bottom H                            | lole Locat | ion If Diffe  | erent From S     | Surface               |                |             |
| UL or lot no.                         | Section      | Township    | Range                               | Lot Idn    | Feet from the | North/South line | Feet from the         | East/West line | County      |
| С                                     | 5            | 26 SOUTH    | 27 EAST, N.M.P.M.                   |            | 280'          | NORTH            | 1590'                 | WES1           | FDDA        |
| 12 Dedicated A                        | cres 13 Join | n or Infill | <sup>14</sup> Consolidation Code 15 | Order No.  |               |                  |                       |                |             |
| 640                                   |              |             |                                     |            |               |                  |                       |                |             |