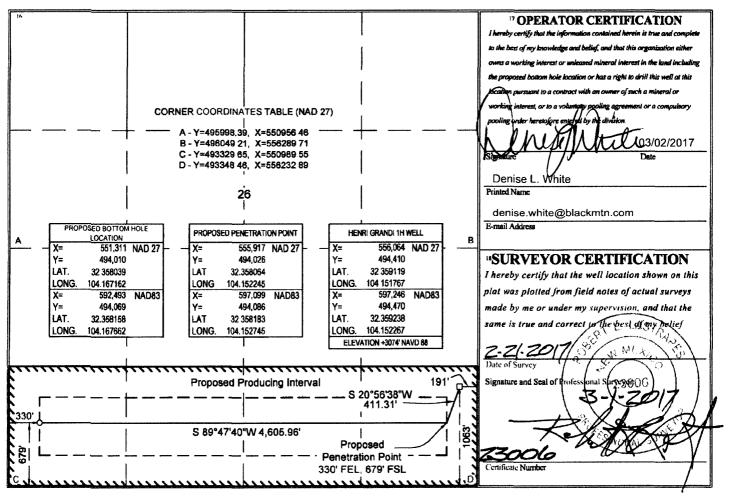

State of New Mexico ARTESIA LETPICT Energy, Minerals & Natural Resources Department 2017 OIL CONSERVATION DIVISION 1220 South St. Francis Dr. DECEIVED

Santa Fe, NM 87505

 NEW CILL GONSERVATION
 Form C-102

 O
 ARTESIA LITTPICT
 Form C-102

 rces
 Department 2017
 Revised August 1, 2011

Submit one copy to appropriate District Office

AMENDED REPORT

### WELL LOCATION AND ACREAGE DEDICATION PLAT

| API Number                                                  |         | <sup>2</sup> Pool Codc |                                                | <sup>3</sup> Pool Name |                             |                  |               |        |                          |        |
|-------------------------------------------------------------|---------|------------------------|------------------------------------------------|------------------------|-----------------------------|------------------|---------------|--------|--------------------------|--------|
|                                                             |         |                        | 98220                                          |                        | Purple Sage; Wolfcamp (GAS) |                  |               |        |                          |        |
| <sup>4</sup> Property Code                                  |         | 1                      | <sup>5</sup> Property Name                     |                        |                             |                  |               |        | <sup>6</sup> Well Number |        |
| ] ]                                                         |         |                        | HENRI GRANDI                                   |                        |                             |                  |               |        | 1H                       |        |
| <sup>7</sup> OGRID No                                       |         |                        | <sup>8</sup> Operator Name                     |                        |                             |                  |               |        | <sup>9</sup> Elevation   |        |
| 371127                                                      |         |                        | BLACK MOUNTAIN OPERATING, LLC                  |                        |                             |                  |               |        | 3074'                    |        |
| <sup>10</sup> Surface Location                              |         |                        |                                                |                        |                             |                  |               |        |                          |        |
| UL or lot no.                                               | Section | Township               | Rango                                          | Lot Idn                | Fect from the               | North/South line | Feet from the | East/W | cst linc                 | County |
| Р                                                           | 26      | 22 SOUTH               | 27 EAST, N.M.P.M.                              |                        | 1063'                       | SOUTH            | 191'          | EAS    | т                        | EDDY   |
| "Bottom Hole Location If Different From Surface             |         |                        |                                                |                        |                             |                  |               |        |                          |        |
| UL or lot no.                                               | Section | Township               | Range                                          | Lot Idn                | Feet from the               | North/South line | Feet from the | East/W | est line                 | County |
| м                                                           | 26      | 22 SOUTH               | 27 EAST, N.M.P.M.                              |                        | 679'                        | SOUTH            | 330'          | WES    | т                        | EDDY   |
| <sup>12</sup> Dedicated Acres <sup>13</sup> Joint or Infill |         |                        | <sup>14</sup> Consolidation Code <sup>15</sup> | Order No.              |                             |                  |               |        |                          |        |
| 160.00                                                      |         |                        |                                                |                        |                             |                  |               |        |                          |        |

No allowable will be assigned to this completion until all interests have been consolidated or a non-standard unit has been approved by the division.