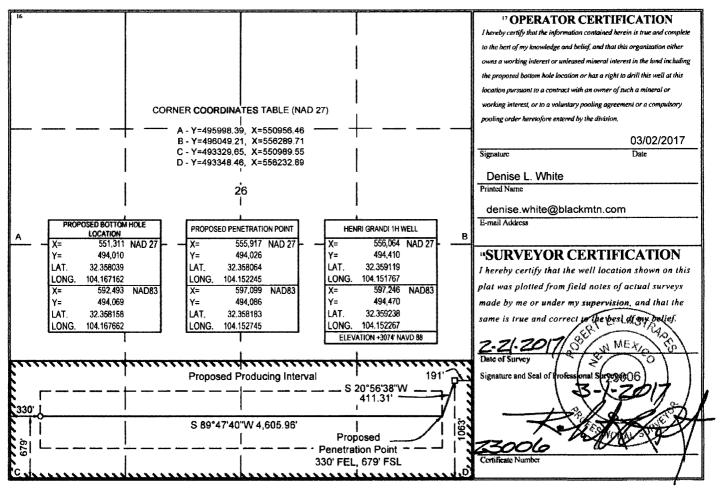

# State of New Mexico Energy, Minerals & Natural Resources Department OIL CONSERVATION DIVISION 1220 South St. Francis Dr. Santa Fe. NM 87505

WELL LOCATION AND A CREACE DEDICATION DLAT

Form C-102 Revised August 1, 2011 Submit one copy to appropriate District Office

AMENDED REPORT

| WELL LOCATION AND ACKEAGE DEDICATION PLAT      |                         |             |                                  |                        |                              |                     |                                 |                |        |  |
|------------------------------------------------|-------------------------|-------------|----------------------------------|------------------------|------------------------------|---------------------|---------------------------------|----------------|--------|--|
| 30-015-44084                                   |                         |             | 4 9 <del>8220</del> 7            | Codc<br>  -/   4/D     | Car/So<br>Purple Sa          | <b>ge;</b> Wolfcamp | ' <sup>3</sup> Pool Na<br>(GAS) | 74/60          |        |  |
| <sup>4</sup> Property Code                     |                         |             | <sup>5</sup> Property Name       |                        |                              |                     | <sup>6</sup> Well Number        |                |        |  |
| 317452                                         |                         |             | HENR <sup>®</sup> GRANDI         |                        |                              |                     | 1H                              |                |        |  |
| OGRID No.                                      |                         |             | <sup>8</sup> Operator Name       |                        |                              |                     | <sup>9</sup> Elevation          |                |        |  |
| 371127                                         | 371127                  |             |                                  |                        | LACK MOUNTAIN OPERATING, LLC |                     |                                 |                | 3074'  |  |
| <sup>10</sup> Surface Location                 |                         |             |                                  |                        |                              |                     |                                 |                |        |  |
| UL or lot no,                                  | Section                 | Township    | Range                            | Lot Idn                | Feet from the                | North/South line    | Feet from the                   | East/West line | County |  |
| Р                                              | 26                      | 22 SOUTH    | 27 EAST, N.M.P.M.                |                        | 1063'                        | SOUTH               | 191'                            | EAST           | EDDY   |  |
| Bottom Hole Location If Different From Surface |                         |             |                                  |                        |                              |                     |                                 |                |        |  |
| UL or lot no.                                  | Section                 | Township    | Range                            | Lot Idn                | Feet from the                | North/South line    | Feet from the                   | East/West line | County |  |
| м                                              |                         | 22 SOUTH    | 27 EAST, N.M.P.M.                |                        | 679'                         | SOUTH               | 330'                            | WEST           | EDDY   |  |
| <sup>12</sup> Dedicated A                      | cres <sup>13</sup> Joir | u or Infill | <sup>14</sup> Consolidation Code | <sup>3</sup> Order No. |                              |                     |                                 |                |        |  |

No allowable will be assigned to this completion until all interests have been consolidated or a non-standard unit has been approved by the division.

District 1 1625 N French Dr., Hobba, NM 88240 Phone: (575) 393-6161 Pax: (575) 393-0720 District II 811 S First St., Artesis, NM 88210 Phone: (575) 748-1283 Fax: (575) 748-9720 District III 1000 Rio Brazos Road, Aztec, NM 87410 Phone: (505) 334-6178 Fax: (505) 334-6170 District IV 1220 S St. Francis Dr., Santa Fe, NM 87505 Phone: (505) 476-3460 Fax: (505) 476-3462