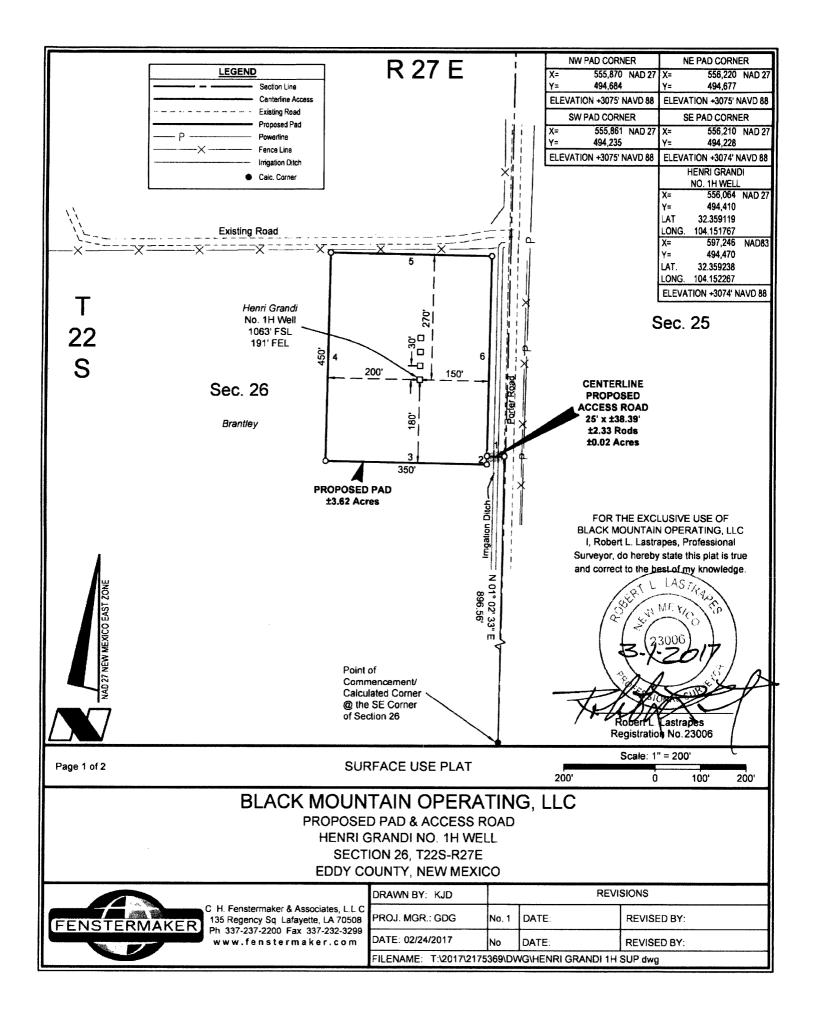

| CENTERLINE PROPOSED ACCESSS ROAD |                 |          |  |  |  |  |
|----------------------------------|-----------------|----------|--|--|--|--|
| COURSE                           | BEARING         | DISTANCE |  |  |  |  |
| 1                                | N 89° 07' 54" W | 38.39'   |  |  |  |  |

| PROPOSED PAD |                 |          |  |  |  |
|--------------|-----------------|----------|--|--|--|
| COURSE       | BEARING         | DISTANCE |  |  |  |
| 2            | S 01° 09' 10" W | 17.95'   |  |  |  |
| 3            | N 88° 50' 50" W | 350.00'  |  |  |  |
| 4            | N 01° 09' 10" E | 450.00'  |  |  |  |
| 5            | S 88° 50' 50" E | 350.00'  |  |  |  |
| 6            | S 01° 09' 10" W | 432.05'  |  |  |  |

FOR THE EXCLUSIVE USE OF BLACK MOUNTAIN OPERATING, LLC I, Robert L. Lastrapes, Professional Surveyor, do hereby state this plat is true and correct to the best of my knowledge.

LASTRA OSFRI S.M MEXIC Robert L Lastraces Registration No. 23006

Page 2 of 2

SURFACE USE PLAT

## BLACK MOUNTAIN OPERATING, LLC PROPOSED PAD & ACCESS ROAD HENRI GRANDI NO. 1H WELL

SECTION 26, T22S-R27E

EDDY COUNTY, NEW MEXICO