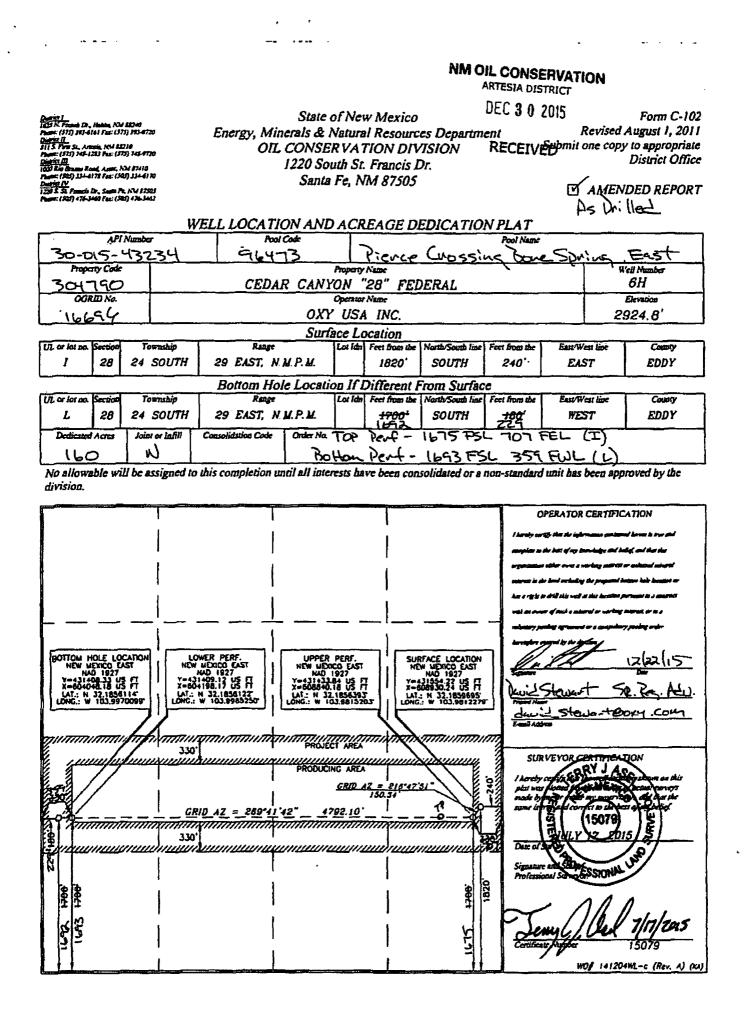

A AMENDED REPORT As Dilled

|               |                  | <u> </u>       | VELL LOCATIO                                                                      | ON AND                                       | ACR      | EAGE DI       | EDICA TIO        | N PLAT        |               |                   |
|---------------|------------------|----------------|-----------------------------------------------------------------------------------|----------------------------------------------|----------|---------------|------------------|---------------|---------------|-------------------|
|               |                  | Namber         | Pool                                                                              |                                              |          | <b>.</b>      |                  | Pool Name     |               |                   |
|               |                  | 13232          | 9647                                                                              | 3                                            |          | Pierce        | Cross:~          | 15 Bare       | Salas.        | East              |
| 7000<br>315   | ny Cuải<br>► ੨ ⊬ |                | CED                                                                               |                                              | Property |               |                  |               |               | Well Mather<br>6H |
|               | ID No.           |                |                                                                                   |                                              | Орегны   |               | DORAL            |               |               | Elevation         |
| 166           | <u>94</u>        |                |                                                                                   | <u> </u>                                     | Y US     | A INC.        |                  |               |               | 2925.0'           |
|               |                  |                |                                                                                   | Surfi                                        | ice La   | ocation       |                  | •             |               |                   |
| UL or lot as. |                  | Ternship       | Ranger Lot Ida Feet from the North South line Feet from the East West line County |                                              |          |               |                  |               |               |                   |
| 1             | 28               | 24 SOUTH       | 29 EAST, N.                                                                       | 29 EAST, N.M.P.M. 1850' SOUTH 240' EAST EDDY |          |               |                  |               |               |                   |
|               |                  |                | Bottom Hol                                                                        | e Locatio                                    | on If I  | Different H   | From Surfac      | e             |               |                   |
| UL or lot no. | Sation           | Township       | Range                                                                             |                                              | Lot Ide  | Feet from the | North South Line | Feet from the | EastWest line | County            |
| I             | 27               | 24 SOUTH       | 29 EAST, N.                                                                       | <u>Ы. Р. М</u> .                             |          | ±725          | SOUTH            | 255           | EAST          | EDDY              |
| Dedicated     | Acres            | Joint or Labil | Consolidation Code                                                                |                                              |          | enf 17        |                  | 606 Fu        | )L(L)-7       |                   |
| 160           | <u>·</u>         | N              |                                                                                   |                                              | Botto    | A Part 174    | io fsl           | 502 F8        | =L (I) - 2    | 7.                |