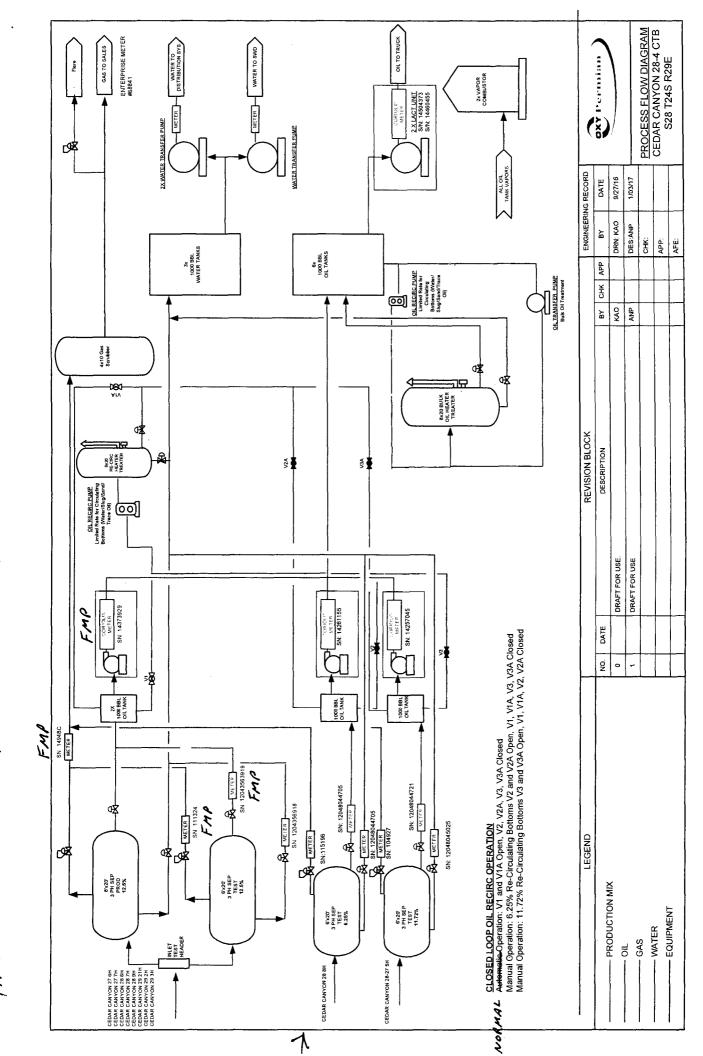

### **Oil & Gas Metering**

Incoming wells will be routed to a 3phase production separator at the facility located at the Cedar Canyon 28 Federal 4 SWD well pad at 32.186, -103.992. There will also be a test separator equipped with a gas orifice meter (S/N 111324), oil turbine meter with prover loops (S/N 12043563919) and water turbine meter (S/N 1204356918).

Oxy proposes to allocate production by well test. The wells are located on two federal leases NMNM 94651 and NMNM 121952, both with 12.5% royalty.

A gas orifice meter, located downstream of the production separator and test separator gas line tie-in (S/N 14948C), will serve as the custody transfer point (Facility Measurement Point) for the purposes of royalty payment. Gas production will then be routed to Enterprise sales meter (S/N 68841), located at NE/4 NW/4 Section 15 T24S R29E at 32.222, -103.974.

Oil production will flow through Coriolis meter (S/N 14373929), located at the facility. The Coriolis meter will serve as the oil custody transfer point (FMP) for the purposes of Federal royalty payment.

Oxy has installed a closed loop recirculation system within the facility to recirculate tank bottoms. At no time will production from two different trains be routed through the heater treater at one time. For example, during typical operating conditions V1 and V1A will be open while V2, V2A, V3 and V3A are closed. If other tank bottoms need to be recirculated, then the appropriate valves will be open while all other valves will remain closed.

Water production will be routed to the Cedar Canyon Salt Water Disposal Distribution system, where it will flow to the nearest SWD which has capacity to accept water. Salt water disposals tied to the water disposal system include the Cedar Canyon 28 Federal 4 SWD, Cedar Canyon 15 SWD, Riverbend Federal 8 SWD, Harroun Federal 8 SWD, Harroun 15-3 SWD and Cedar Canyon 16-3 SWD.

Meters will be proved and calibrated according to current API, NMOCD and BLM standards.

Working, royalty and overriding royalty interest owners are identical, therefore pursuant to NMAC 19.15.12.10 (B)(2), certification by a petroleum landman is enclosed and no notice is required.