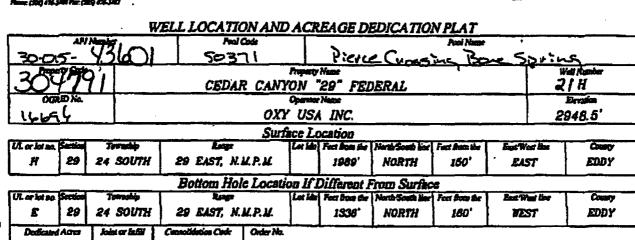

AMENDED REPORT

|                |         |                 | YELL LUCATI       | UN ANL         | <u>i aci</u> | <u>(EAGE D</u> | EDICATIO         | IN PLAT      |                       |                                           |
|----------------|---------|-----------------|-------------------|----------------|--------------|----------------|------------------|--------------|-----------------------|-------------------------------------------|
|                | AP      | Manhor          | Pool              | Code           |              |                |                  | Pool Name    | يزير والكاري بالمراجع | الوليهية والالترسيبية فستتحاط المفارو واو |
| 30-0           | 5-      | 42993           | 503               | 71             |              | P7             | ence Ch          | ssing 1      | Some Spr              | tins                                      |
| -              | ny Code | ,               |                   |                | Property     | Neme           |                  |              |                       | Well Mumber                               |
| 314            | 329     |                 | CEDA              | R CAN'         | 'ON          | "29" FEL       | DERAL            |              | ļ                     | SH                                        |
| OG             | UD No." |                 |                   |                | Operate      | Name           |                  |              |                       | Devetion                                  |
| 16             | 694     | e               |                   | OXY            | ' USI        | I INC.         | _                |              | - I                   | 2948.5'                                   |
|                |         |                 |                   | Surf           | ace L        | cation         |                  |              |                       |                                           |
| L or lot pc.   | Section | Toutship        | Range             |                |              |                | North/South line | Fast Boun De | East/West had         | County                                    |
| H              | 29      | 24 SOUTH        | 29 EAST, N.       | K.P.M.         | 1            | 1980'          | NORTH            | 210'         | BAST                  | EDDY                                      |
|                | ·       |                 | Bottom Hol        | e Locati       | on If I      | Different F    | Tom Surfac       | L            |                       | ·····                                     |
| il, er ket no. | Section | Township        | Raye              |                |              |                | North South /Inc |              | Kast/West ho          | County                                    |
| E              | 29      | 24 SOUTH        | 29 EAST, N.       | <u>M.P.M</u> . |              | 8219'          | NORTH            | 160'         | WEST                  | EDDY                                      |
| Dedicated      | Acres   | Joint or Infill | Councidation Code | Order No.      | ·            | 1 <u></u>      |                  | L1           |                       |                                           |
| 160            | D       | N               |                   |                |              |                |                  |              |                       |                                           |