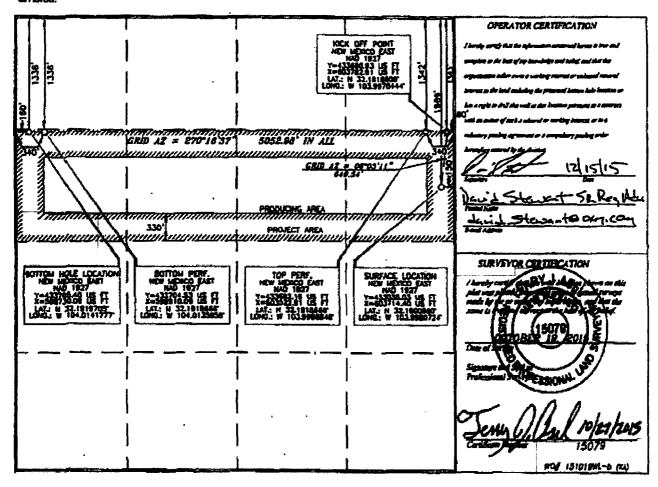

AMENDED REPORT

|                |         |                 | YELL LUCATI       | UN ANL         | <u>i aci</u> | <u>(EAGE D</u> | EDICATIO         | IN PLAT      |                       |                                           |
|----------------|---------|-----------------|-------------------|----------------|--------------|----------------|------------------|--------------|-----------------------|-------------------------------------------|
|                | AP      | Manhor          | Pool              | Code           |              |                |                  | Pool Name    | يزير والكاري بالمراجع | الوليهية والالترسيبية فستتحاط المفارو واو |
| 30-0           | 5-      | 42993           | 503               | 71             |              | P7             | ence Ch          | ssing 1      | Some Spr              | tins                                      |
| -              | ny Code | ,               |                   |                | Property     | Neme           |                  |              |                       | Well Mumber                               |
| 314            | 329     |                 | CEDA              | R CAN'         | 'ON          | "29" FEL       | DERAL            |              | ļ                     | SH                                        |
| OG             | UD No." |                 |                   |                | Operate      | Name           |                  |              |                       | Devetion                                  |
| 16             | 694     | e               |                   | OXY            | ' USI        | I INC.         | _                |              | - I                   | 2948.5'                                   |
|                |         |                 |                   | Surf           | ace L        | cation         |                  |              |                       |                                           |
| L or lot pc.   | Section | Toutship        | Range             |                |              |                | North/South line | Fast Boun De | East/West had         | County                                    |
| H              | 29      | 24 SOUTH        | 29 EAST, N.       | K.P.M.         | 1            | 1980'          | NORTH            | 210'         | BAST                  | EDDY                                      |
|                | ·       |                 | Bottom Hol        | e Locati       | on If I      | Different F    | Tom Surfac       | L            |                       | ·····                                     |
| il, er ket no. | Section | Township        | Raye              |                |              |                | North South /Inc |              | Kast/West ho          | County                                    |
| E              | 29      | 24 SOUTH        | 29 EAST, N.       | <u>M.P.M</u> . |              | 8219'          | NORTH            | 160'         | WEST                  | EDDY                                      |
| Dedicated      | Acres   | Joint or Infill | Councidation Code | Order No.      | ·            | 1 <u></u>      |                  | L1           |                       |                                           |
| 160            | D       | N               |                   |                |              |                |                  |              |                       |                                           |