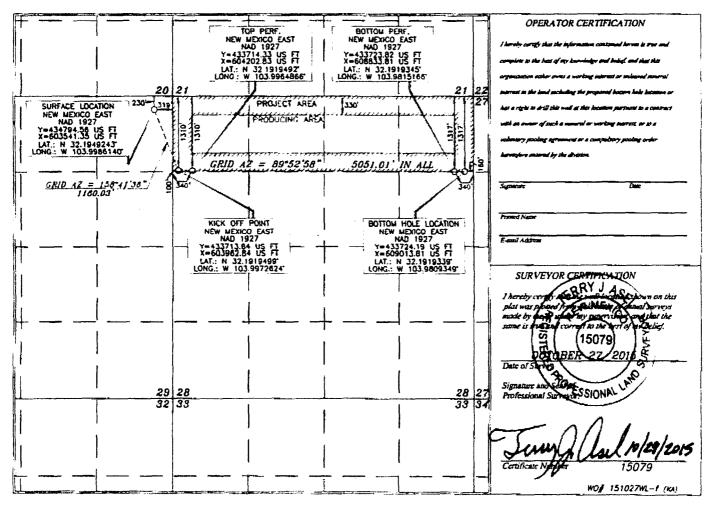

A AMENDED REPORT As Dilled

|               |                  | <u> </u>       | VELL LOCATIO                                                                      | ON AND                                       | ACR      | EAGE DI       | EDICA TIO        | N PLAT        |               |                   |
|---------------|------------------|----------------|-----------------------------------------------------------------------------------|----------------------------------------------|----------|---------------|------------------|---------------|---------------|-------------------|
|               |                  | Namber         | Pool                                                                              |                                              |          | <b>.</b>      |                  | Pool Name     |               |                   |
|               |                  | 13232          | 9647                                                                              | 3                                            |          | Pierce        | Cross:~          | 15 Bare       | Salas.        | East              |
| 7000<br>315   | ny Cuải<br>► ੨ ⊬ |                | CED                                                                               |                                              | Property |               |                  |               |               | Well Mather<br>6H |
|               | ID No.           |                |                                                                                   |                                              | Орегны   |               | DORAL            |               |               | Elevation         |
| 166           | <u>94</u>        |                |                                                                                   | <u> </u>                                     | Y US     | A INC.        |                  |               |               | 2925.0'           |
|               |                  |                |                                                                                   | Surfi                                        | ice La   | ocation       |                  | •             |               |                   |
| UL or lot as. |                  | Ternship       | Ranger Lot Ida Feet from the North South line Feet from the East West line County |                                              |          |               |                  |               |               |                   |
| 1             | 28               | 24 SOUTH       | 29 EAST, N.                                                                       | 29 EAST, N.M.P.M. 1850' SOUTH 240' EAST EDDY |          |               |                  |               |               |                   |
|               |                  |                | Bottom Hol                                                                        | e Locatio                                    | on If I  | Different H   | From Surfac      | e             |               |                   |
| UL or lot no. | Sation           | Township       | Range                                                                             |                                              | Lot Ide  | Feet from the | North South Line | Feet from the | EastWest line | County            |
| I             | 27               | 24 SOUTH       | 29 EAST, N.                                                                       | <u>Ы. Р. М</u> .                             |          | ±725          | SOUTH            | 255           | EAST          | EDDY              |
| Dedicated     | Acres            | Joint or Labil | Consolidation Code                                                                |                                              |          | enf 17        |                  | 606 Fu        | )L(L)-7       |                   |
| 160           | <u>·</u>         | N              |                                                                                   |                                              | Botto    | A Part 174    | io fsl           | 502 F8        | =L (I) - 2    | 7.                |