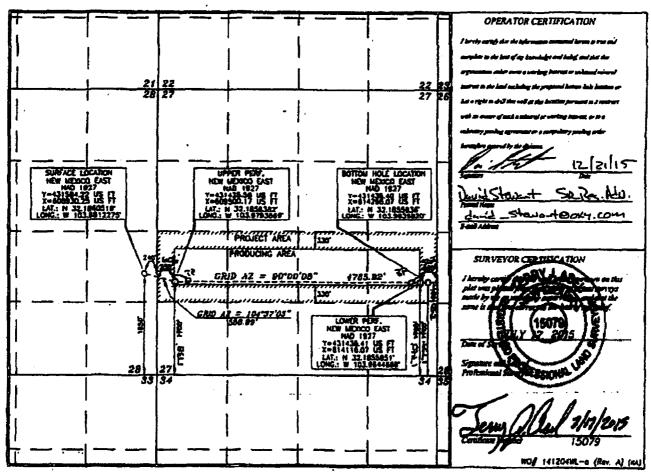

A AMENDED REPORT As Dilled

|               |                  | <u> </u>       | VELL LOCATIO                                                                      | ON AND                                       | ACR      | EAGE DI       | EDICA TIO        | N PLAT        |               |                   |
|---------------|------------------|----------------|-----------------------------------------------------------------------------------|----------------------------------------------|----------|---------------|------------------|---------------|---------------|-------------------|
|               |                  | Namber         | Pool                                                                              |                                              |          | <b>.</b>      |                  | Pool Name     |               |                   |
|               |                  | 13232          | 9647                                                                              | 3                                            |          | Pierce        | Cross:~          | 15 Bare       | Salas.        | East              |
| 7000<br>315   | ny Cuải<br>► ੨ ⊬ |                | CED                                                                               |                                              | Property |               |                  |               |               | Well Mather<br>6H |
|               | ID No.           |                |                                                                                   |                                              | Орегны   |               | DORAL            |               |               | Elevation         |
| 166           | <u>94</u>        |                |                                                                                   | <u> </u>                                     | Y US     | A INC.        |                  |               |               | 2925.0'           |
|               |                  |                |                                                                                   | Surfi                                        | ice La   | ocation       |                  | •             |               |                   |
| UL or lot as. |                  | Ternship       | Ranger Lot Ida Feet from the North South line Feet from the East West line County |                                              |          |               |                  |               |               |                   |
| 1             | 28               | 24 SOUTH       | 29 EAST, N.                                                                       | 29 EAST, N.M.P.M. 1850' SOUTH 240' EAST EDDY |          |               |                  |               |               |                   |
|               |                  |                | Bottom Hol                                                                        | e Locatio                                    | on If I  | Different H   | From Surfac      | e             |               |                   |
| UL or lot no. | Sation           | Township       | Range                                                                             |                                              | Lot Ide  | Feet from the | North South Line | Feet from the | EastWest line | County            |
| I             | 27               | 24 SOUTH       | 29 EAST, N.                                                                       | <u>Ы. Р. М</u> .                             |          | ±725          | SOUTH            | 255           | EAST          | EDDY              |
| Dedicated     | Acres            | Joint or Labil | Consolidation Code                                                                |                                              |          | enf 17        |                  | 606 Fu        | )L(L)-7       |                   |
| 160           | <u>·</u>         | N              |                                                                                   |                                              | Botto    | A Part 174    | io fsl           | 502 F8        | =L (I) - 2    | 7.                |