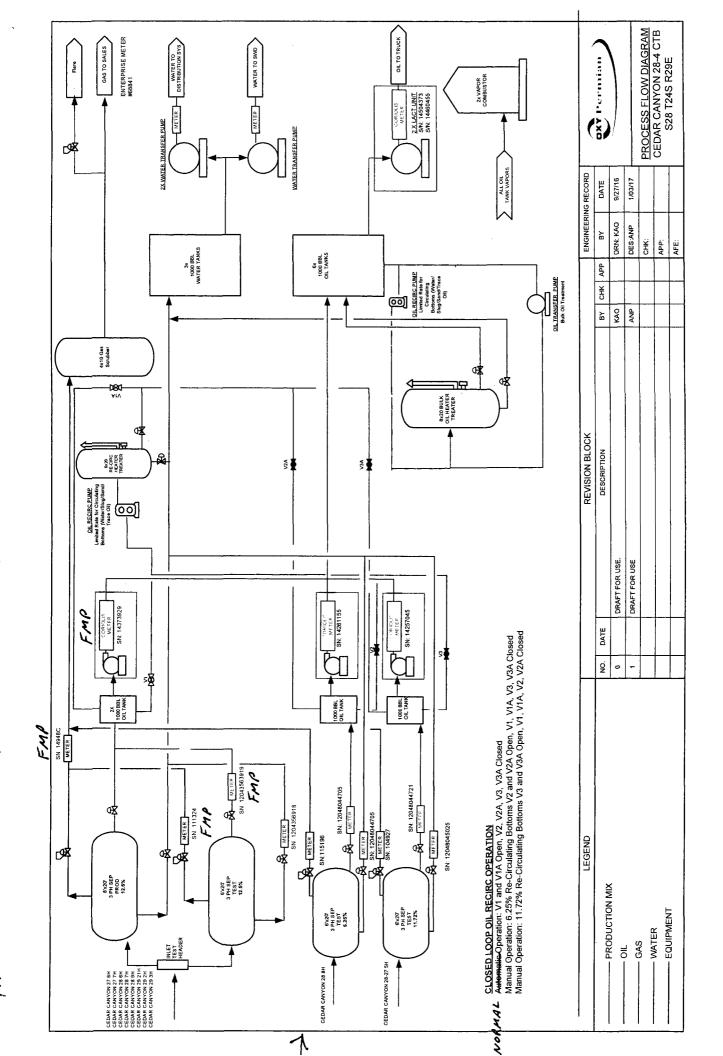

W AMENDED REPORT

WELL LOCATION AND ACREAGE DEDICATION PLAT API Manhar Pool Code 5037 <u> 30-015-42997</u> 314329 00000 CEDAR CANYON "29" FEDERAL 3H Operator Name 16696 OXY USA INC. 2948.5 Surface Location UL or lot no. Section Reg/West be Comey Toutship Rance Fort Date ( 24 SOUTH NORTH EDDY 29 29 EAST. N.M.P.M. 1990" 210' EAST Bottom Hole Location If Different From Surface UL or lat no. Seco Logi County 160 **EDDY** 29 24 SOUTH 20 EAST, N.M.P.M. 2219 NORTH WEST alidatica Code Order No. Joint or leafil 160