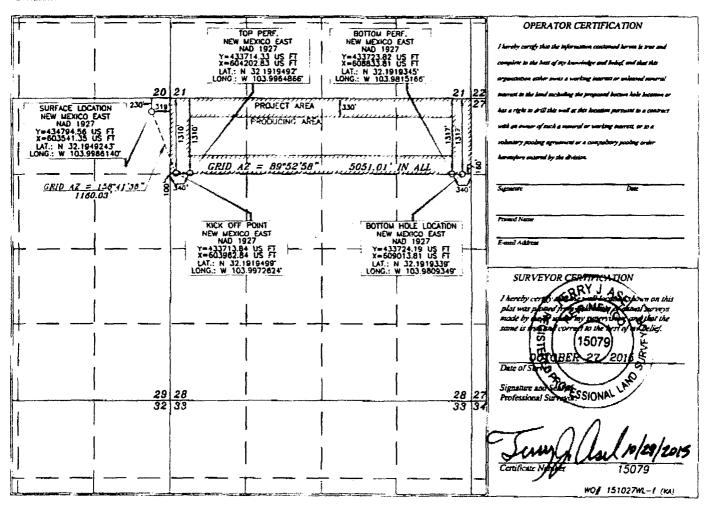

RECEIVED

Santa Fe, NM 87505

District Office

Revised August 1, 201!

151019W-6 (KL)

AMENDED REPORT naje Dr., Sapta Ph., 1556 15786 This bill then (1869 1674-1415) WELL LOCATION AND ACREAGE DEDICATION PLAT Pierce Crossing 50371 CEDAR CANYON "29" 21 H FEDERAL OXY USA INC. 2948.5 Surface Location North South and Fact Born the UL or lot so Let lib Feet from the Fred West Hos 29 EAST, N. L.P. LL 150' 29 24 SOUTH 1989' NORTH EDDY EAST Bottom Hole Location If Different From Surface 29 24 SOUTH 29 EAST, N.M.P.M. 1336 NORTH 180' VEST EDDY Order No. Joint or Infill Consolidation Code Deficated Acre **Les** No allowable will be assigned to this completion until all interests have been consolidated or a non-standard unit has been approved by the division. OPERATOR CERTIFICATION NCK OFF POINT
MEN NENCO EAST
NAO 1917
Y=43484 13 15 FT
LAT: N 32.181840FT
LONG: W 103.9978444 3 GRID AZ = 270°16'37' annananananakannanananananah GRID AZ = OF OS'11" temanto oxy, com 330 230' PROJECT AREA municina ( kunduumuunii SURFACE LOCATION
HEW HENCO FAST
NAO 1827
THE STATE OF THE रन्त्रापुरस्य हि स HERES LONG: W 104.0135656 LANG W THIS 18705 TUE: M 35 1818466. LAT : N 32 10000007