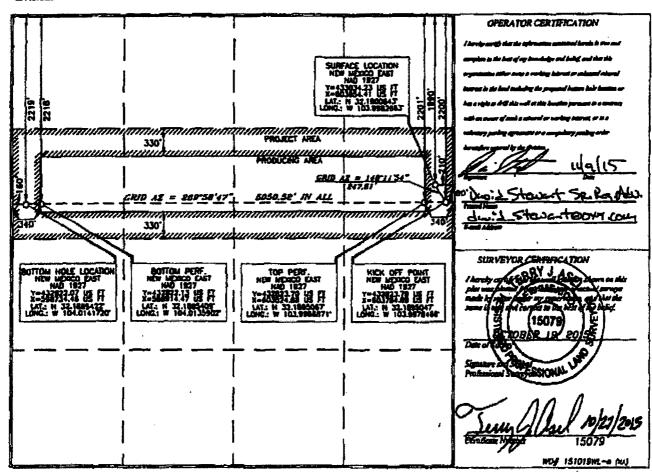

RECEIVED

Santa Fe, NM 87505

District Office

Revised August 1, 201!

151019W-6 (KL)

AMENDED REPORT naje Dr., Sapta Ph., 1556 15786 This bill then (1869 1674-1415) WELL LOCATION AND ACREAGE DEDICATION PLAT Pierce Crossing 50371 CEDAR CANYON "29" 21 H FEDERAL OXY USA INC. 2948.5 Surface Location North South and Fact Born the UL or lot so Let lib Feet from the Fred West Hos 29 EAST, N. L.P. LL 150' 29 24 SOUTH 1989' NORTH EDDY EAST Bottom Hole Location If Different From Surface 29 24 SOUTH 29 EAST, N.M.P.M. 1336 NORTH 180' VEST EDDY Order No. Joint or Infill Consolidation Code Deficated Acre **Les** No allowable will be assigned to this completion until all interests have been consolidated or a non-standard unit has been approved by the division. OPERATOR CERTIFICATION NCK OFF POINT
MEN NENCO EAST
NAO 1917
Y=43484 13 15 FT
LAT: N 32.181840FT
LONG: W 103.9978444 3 GRID AZ = 270°16'37' annananananakannanananananah GRID AZ = OF OS'11" temanto oxy, com 330 230' PROJECT AREA municina ( kunduumuunii SURFACE LOCATION
HEW HENCO FAST
NAO 1827
THE STATE OF THE रन्त्रापुरस्य हि स HERES LONG: W 104.0135656 LANG W THIS 18705 TUE: M 35 1818466. LAT : N 32 10000007