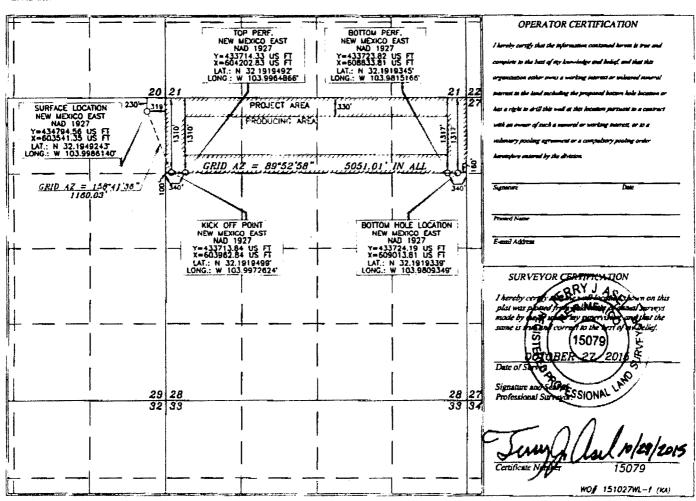

District Office

1220 South St. Francis Dr. Santa Fe. NM 87505

M AMENDED REPORT

NOT ISIDISML-0 (U)

WELL LOCATION AND ACREAGE DEDICATION PLAT API Manba Pool Code 30-015-42993 Majority Code | 5037 Pierce Chossins Property Nee CEDAR CANYON "29" FEDERAL 3H OGNID No. Operator Name 16696 OXY USA INC. 2948.5" Surface Location Ut. or lot po. Section Tourship Rese 29 24 SOUTH 20 EAST. N.M.P.M. NORTH 21O' 1990 RAST **EDDY** Bottom Hole Location If Different From Surface UL or lot so. Sec Logi Rest/West hos Change 29 24 SOUTH 20 EAST. N.M.P.M. 2219' NORTH 160' WEST **EDDY** olidation Code Joint or Infill 160 No allowable will be assigned to this completion until all interests have been consolidated or a non-standard unit has been approved by the OPERATOR CERTIFICATION **建設數計 医**耳 200 330 <u>YARAMANIAN MARIA BARAMANIAN ABARAMANIAN MARIA M</u> GRID AZ = 269-58'47" \_5050.52' IN ALL 330 <u>ubennumi i</u> BUTTOM HOLE LOCATION
HEW MERCO PAST
NAB 1927
1-33273737 IS FF
LATE IN 32 1885-227
LONG: W 154.0141720 BOTTOM PERF. HEW MEDICO CAST NAO 1827 1-432872-13 115 FT X-5368114-17 115 FT TOP PERF.
HEM MEDICO EAST
MAG 1827
Y=13383738 US FI KICK OFF POINT
MEM MEDICO EAST
MAD 1927
Y=4037474 15 FF LAT: N 17.1885409 LAT: H 32.1883047