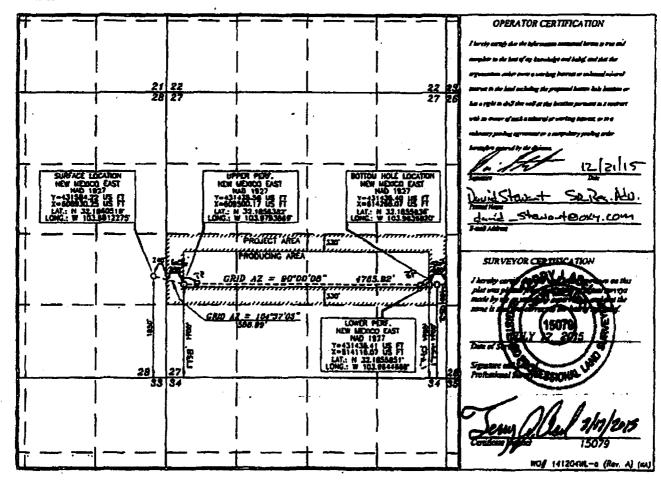

District Office

1220 South St. Francis Dr. Santa Fe. NM 87505

M AMENDED REPORT

NOT ISIDISML-0 (U)

WELL LOCATION AND ACREAGE DEDICATION PLAT API Manba Pool Code 30-015-42993 Majority Code | 5037 Pierce Chossins Property Nee CEDAR CANYON "29" FEDERAL 3H OGNID No. Operator Name 16696 OXY USA INC. 2948.5" Surface Location Ut. or lot po. Section Tourship Rese 29 24 SOUTH 20 EAST. N.M.P.M. NORTH 21O' 1990 RAST **EDDY** Bottom Hole Location If Different From Surface UL or lot so. Sec Logi Rest/West hos Change 29 24 SOUTH 20 EAST. N.M.P.M. 2219' NORTH 160' WEST **EDDY** olidation Code Joint or Infill 160 No allowable will be assigned to this completion until all interests have been consolidated or a non-standard unit has been approved by the OPERATOR CERTIFICATION **建設數計 医**耳 200 330 <u>YARAMANIAN MARIA BARAMANIAN ABARAMANIAN MARIA M</u> GRID AZ = 269-58'47" \_5050.52' IN ALL 330 <u>ubennumi i</u> BUTTOM HOLE LOCATION
HEW MERCO PAST
NAB 1927
1-33273737 IS FF
LATE IN 32 1885-227
LONG: W 154.0141720 BOTTOM PERF. HEW MEDICO CAST NAO 1827 1-432872-13 115 FT X-5368114-17 115 FT TOP PERF.
HEM MEDICO EAST
MAG 1827
Y=13383738 US FI KICK OFF POINT
MEM MEDICO EAST
MAD 1927
Y=4037474 15 FF LAT: N 17.1885409 LAT: H 32.1883047