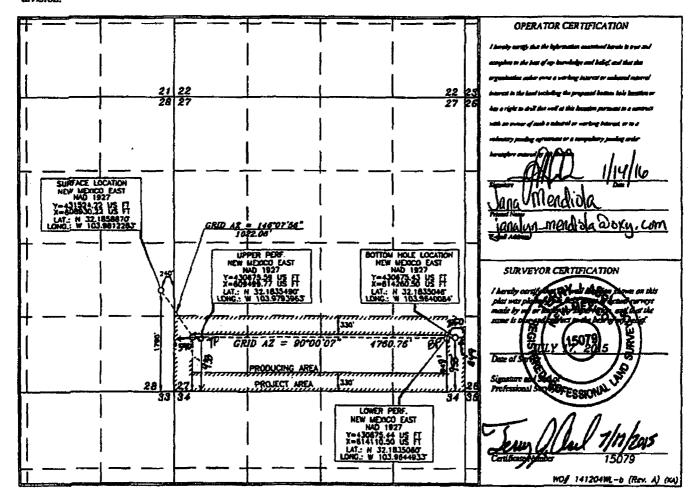

District Office

1220 South St. Francis Dr. Santa Fe. NM 87505

M AMENDED REPORT

NOT ISIDISML-0 (U)

WELL LOCATION AND ACREAGE DEDICATION PLAT API Manba Pool Code 30-015-42993 Majority Code | 5037 Pierce Chossins Property Nee CEDAR CANYON "29" FEDERAL 3H OGNID No. Operator Name 16696 OXY USA INC. 2948.5" Surface Location Ut. or lot po. Section Tourship Rese 29 24 SOUTH 20 EAST. N.M.P.M. NORTH 21O' 1990 RAST **EDDY** Bottom Hole Location If Different From Surface UL or lot so. Sec Logi Rest/West hos Change 29 24 SOUTH 20 EAST. N.M.P.M. 2219' NORTH 160' WEST **EDDY** olidation Code Joint or Infill 160 No allowable will be assigned to this completion until all interests have been consolidated or a non-standard unit has been approved by the OPERATOR CERTIFICATION **建設數計 医**耳 200 330 <u>YARAMANIAN MARIA BARAMANIAN ABARAMANIAN MARIA M</u> GRID AZ = 269-58'47" \_5050.52' IN ALL 330 <u>ubennumi i</u> BUTTOM HOLE LOCATION
HEW MERCO PAST
NAB 1927
1-33273737 IS FF
LATE IN 32 1885-227
LONG: W 154.0141720 BOTTOM PERF. HEW MEDICO CAST NAO 1827 1-432872-13 115 FT X-5368114-17 115 FT TOP PERF.
HEM MEDICO EAST
MAG 1827
Y=13383738 US FI KICK OFF POINT
MEM MEDICO EAST
MAD 1927
Y=4037474 15 FF LAT: N 17.1885409 LAT: H 32.1883047