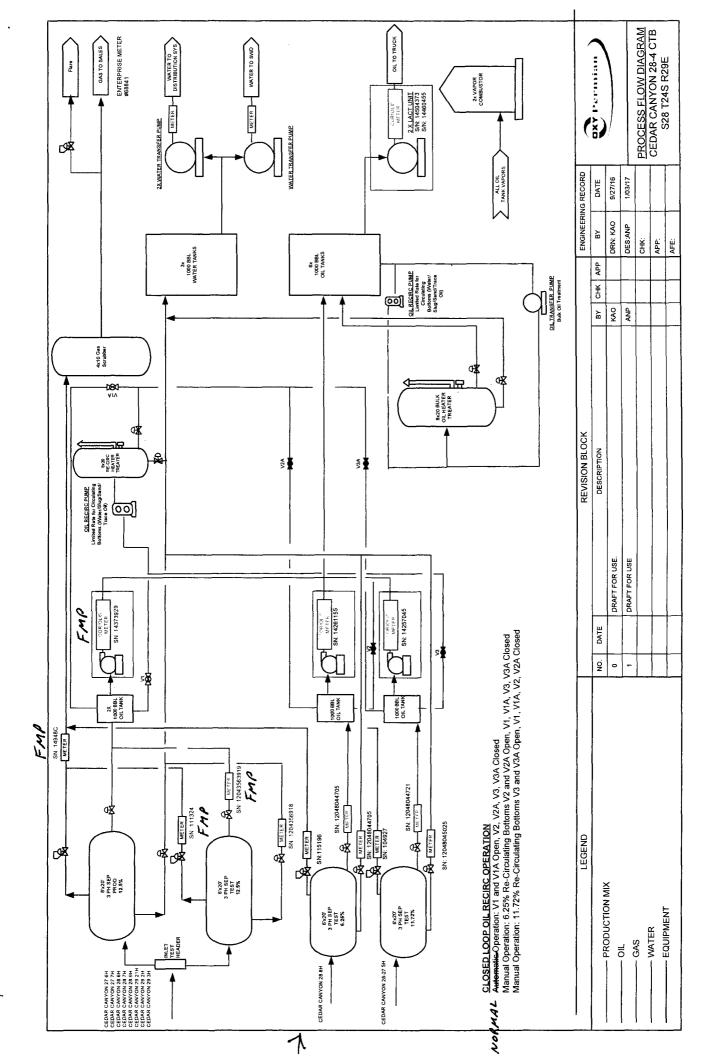

#### Oil & Gas Metering

Incoming wells will be routed to a 3phase production separator at the facility located at the Cedar Canyon 28 Federal 4 SWD well pad at 32.186, -103.992. There will also be a test separator equipped with a gas orifice meter (S/N 111324), oil turbine meter with prover loops (S/N 12043563919) and water turbine meter (S/N 1204356918).

Oxy proposes to allocate production by well test. The wells are located on two federal leases NMNM 94651 and NMNM 121952, both with 12.5% royalty.

A gas orifice meter, located downstream of the production separator and test separator gas line tie-in (S/N 14948C), will serve as the custody transfer point (Facility Measurement Point) for the purposes of royalty payment. Gas production will then be routed to Enterprise sales meter (S/N 68841), located at NE/4 NW/4 Section 15 T24S R29E at 32.222, -103.974.

Oil production will flow through Coriolis meter (S/N 14373929), located at the facility. The Coriolis meter will serve as the oil custody transfer point (FMP) for the purposes of Federal royalty payment.

Oxy has installed a closed loop recirculation system within the facility to recirculate tank bottoms. At no time will production from two different trains be routed through the heater treater at one time. For example, during typical operating conditions V1 and V1A will be open while V2, V2A, V3 and V3A are closed. If other tank bottoms need to be recirculated, then the appropriate valves will be open while all other valves will remain closed.

Water production will be routed to the Cedar Canyon Salt Water Disposal Distribution system, where it will flow to the nearest SWD which has capacity to accept water. Salt water disposals tied to the water disposal system include the Cedar Canyon 28 Federal 4 SWD, Cedar Canyon 15 SWD, Riverbend Federal 8 SWD, Harroun Federal 8 SWD, Harroun 15-3 SWD and Cedar Canyon 16-3 SWD.

#### **Process and Flow Description**

The flow of production is shown in detail on the enclosed facility diagram. Also enclosed is a map detailing the lease boundaries, well surface hole locations and laterals. The commingling of this production is the most effective means of producing the reserves and will reduce the surface facility footprint and overall emissions.