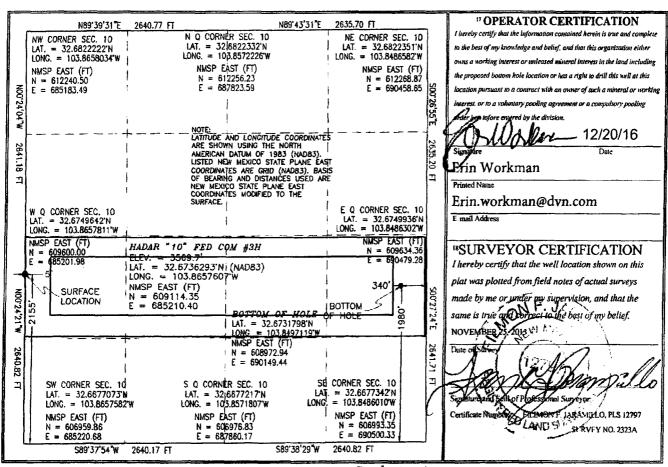

## State of New Mexico Energy, Minerals & Natural Resources Department OIL CONSERVATION DIVISION 1220 South St. Francis Dr. Santa Fe, NM 87505

Form C-102 Revised August 1, 2011 Submit one copy to appropriate District Office

☐ AMENDED REPORT

WELL LOCATION AND ACREAGE DEDICATION PLAT

|                            |         | Y 1                                   |                  | JCATIO                      | IN ALVE ACI   | CEAGE DEDIC             |               |                |                          |  |
|----------------------------|---------|---------------------------------------|------------------|-----------------------------|---------------|-------------------------|---------------|----------------|--------------------------|--|
| API Number 30-015-42357    |         |                                       | 4                | 1 <b>Po</b> ol Cod<br>11480 | e             | Lusk; Bone Spring, West |               |                |                          |  |
| <sup>1</sup> Property Code |         | <sup>3</sup> Property Name            |                  |                             |               |                         |               |                | <sup>6</sup> Well Number |  |
| 40320                      |         |                                       |                  | 3Н                          |               |                         |               |                |                          |  |
| OGRID No.                  |         |                                       |                  | <sup>9</sup> Elevation      |               |                         |               |                |                          |  |
| 6137                       |         | DEVON ENERGY PRODUCTION COMPANY, L.P. |                  |                             |               |                         |               |                | 3569.7                   |  |
|                            |         |                                       |                  |                             | 10 Surface    | Location                |               |                |                          |  |
| UL or lot no.              | Section | Township                              | Range            | Lot Idn                     | Feet from the | North/South line        | Feet from the | East/West line | County                   |  |
| L                          | 10      | 19 S                                  | 31 E             |                             | 2155          | SOUTH                   | 5             | WEST           | EDDY                     |  |
|                            |         |                                       | <sup>11</sup> Bo | ttom Ho                     | le Location I | f Different From        | n Surface     |                |                          |  |
| UL or lot no.              | Section | Township                              | Range            | Lot Idn                     | Feet from the | North/South line        | Feet from the | East/West line | County                   |  |
| I                          | 10      | 19 S                                  | 31 E             |                             | 2297          | SOUTH                   | 441           | EAST           | EDDY                     |  |