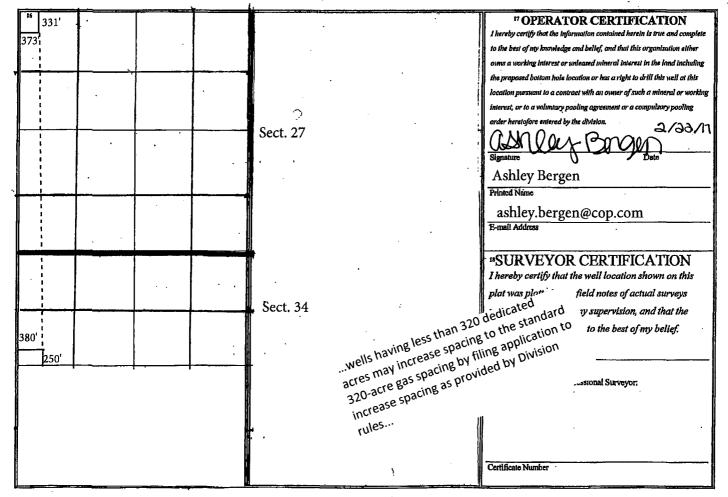

X AMENDED REPORT

| WELL LOCATION AND ACREAGE DEDICATION PLAT |                        |                       |  |  |  |  |  |  |  |
|-------------------------------------------|------------------------|-----------------------|--|--|--|--|--|--|--|
|                                           | <sup>2</sup> Pool Code | Pool Name             |  |  |  |  |  |  |  |
| - 1                                       | 00220                  | Purple Sage; Wolfcamp |  |  |  |  |  |  |  |

|                             |            |                        |              | 0220     |                         |                           |                   |                                |      |        |
|-----------------------------|------------|------------------------|--------------|----------|-------------------------|---------------------------|-------------------|--------------------------------|------|--------|
| Property Code . 40433       |            | Stampede Federal WC 34 |              |          |                         |                           | 1H                | <sup>6</sup> Well Number<br>1H |      |        |
| <sup>7</sup> OGRID<br>21781 | -,,-,      | ConocoPhillips Company |              |          |                         |                           |                   | <sup>9</sup> Elevation         |      |        |
|                             |            |                        |              |          | <sup>10</sup> Surface I | ocation                   |                   |                                |      |        |
| UL or lot no.<br>LOT 4      | Section 34 | Township<br>26S        | Range<br>31E | Lot Idn  | Feet from the 250       | North/South line<br>South | Feet from the 380 | East/West line<br>West         | Eddy | County |
|                             |            |                        | " Bott       | tom Hole | Location If             | Different From            | Surface           |                                |      |        |
| III. or let no              | Seatton    | Toumshin               | Daves        | Lot Idn  | Fact from the           | Novth/South line          | Fast from the     | Fort/West line                 |      | County |

98220

331 Eddy 373 West D **26S** North <sup>12</sup> Dedicated Acres <sup>13</sup> Joint or Infill <sup>4</sup> Consolidation Code 15 Order No. 450.4 1 R-14262

No allowable will be assigned to this completion until all interests have been consolidated or a non-standard unit has been approved by the division.