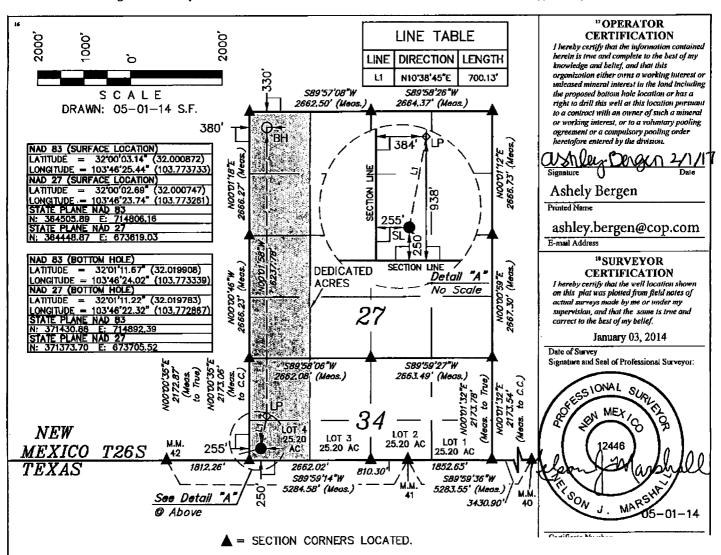

X AMENDED REPORT

| 15                    | WELL LOCATION AND ACREAGE DEDICATION PLAT |                                       |                                |  |  |  |  |  |  |
|-----------------------|-------------------------------------------|---------------------------------------|--------------------------------|--|--|--|--|--|--|
| 30-025- 43198         | 98220 Code                                | Purple Sage-Wolfcamp                  |                                |  |  |  |  |  |  |
| Property Code 3/5/003 |                                           | operty Name<br>34 FEDERAL COM W3      | <sup>6</sup> Well Number<br>2H |  |  |  |  |  |  |
| 7 OGRID No.<br>217817 |                                           | *Operator Name ConocoPhillips Company |                                |  |  |  |  |  |  |

Surface Location

| UL or lot no.<br>4 | Section<br>34 | Township<br>26 S | Range<br>31 E | Lot Idn | Feet from the<br>250 | North/South line<br>SOUTH | Feet from the 255 | East/West line<br>WEST | County<br>EDDY |
|--------------------|---------------|------------------|---------------|---------|----------------------|---------------------------|-------------------|------------------------|----------------|
|--------------------|---------------|------------------|---------------|---------|----------------------|---------------------------|-------------------|------------------------|----------------|

"Bottom Hole Location If Different From Surface

| UL or lot no.<br>D                    | Sect<br>2' | 7             | Township<br>26 S | Range<br>31 E                   | Lot Ida | Fect from the 330 | North/South line<br>NORTH | Feet from the 380 | East/West line<br>WEST | County<br>EDDY |
|---------------------------------------|------------|---------------|------------------|---------------------------------|---------|-------------------|---------------------------|-------------------|------------------------|----------------|
| Dedicated Acres 450.4 Joint or Infill |            | int or Infill |                  | 14 Consolidation Code 15 Ord R- |         | 52                |                           |                   |                        |                |