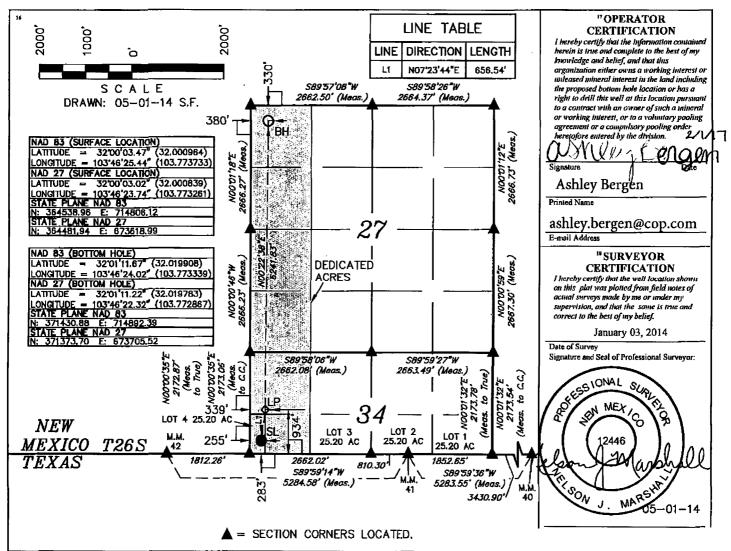

X AMENDED REPORT

3136'

WELL LOCATION AND ACREAGE DEDICATION PLAT 1 API Number 98220 Code Purple Sage-Wolfcamp 5 Property Name Well Number STAMPEDE 34 FEDERAL COM W2 3H <sup>2</sup> Operator Name Elevation

Surface Location UL or lot no. Range Lot Idn Feet from the East/West line County Section 26 S 31 E 283 SOUTH WEST **EDDY** 34 255

ConocoPhillips Company

"Bottom Hole Location If Different From Surface UL or lot no. Lot Idn Feet from the North/South line East/West line Социту Section Feet from the 31 Ě 27 26 S 330 NORTH 380 WEST EDDY 15 Order No. R-14262 Dedicated Act 13 Joint or Infill 14 Consolidation Code 25.2

No allowable will be assigned to this completion until all interests have been consolidated or a non-standard unit has been approved by the division.

..wells having less than 320 dedicated acres may increase spacing to the standard 320-acre gas spacing by filing application to increase spacing as provided by Division rules...