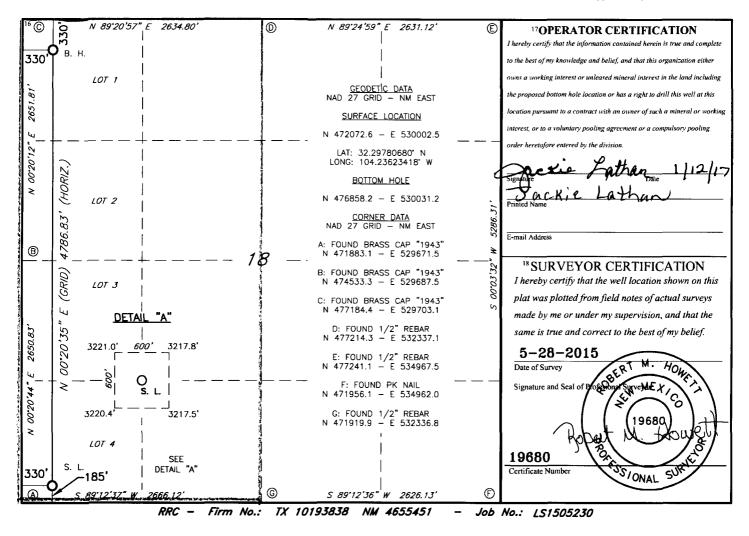

Form C-102 Revised August 1, 2011 Submit one copy to appropriate District Office

AMENDED REPORT

| <sup>1</sup> API Number<br>30-015-43621 |                       |                                                     | q                                                     | 98220 Purple Sage: Wolfcamp (Gas) |                       |                                              |               |                |                                       |  |
|-----------------------------------------|-----------------------|-----------------------------------------------------|-------------------------------------------------------|-----------------------------------|-----------------------|----------------------------------------------|---------------|----------------|---------------------------------------|--|
| 4Property Code<br>315975                |                       |                                                     | 98220 Purple Sage; Wolfcamp<br>SLIDER 18 W2MD FED COM |                                   |                       |                                              |               |                |                                       |  |
| <sup>7</sup> 0GRID NO.<br>14744         |                       | <sup>8 Operator Name</sup><br>MEWBOURNE OIL COMPANY |                                                       |                                   |                       |                                              |               |                | <sup>9</sup> Elevation<br><b>3219</b> |  |
|                                         |                       |                                                     |                                                       |                                   | <sup>10</sup> Surface | Location                                     |               |                |                                       |  |
| UL or lot no.                           | Section               | Township                                            | Range                                                 | Lot Idn                           | Feet from the         | North/South line                             | Feet From the | East/West line | County                                |  |
| 4                                       | 18                    | 23S                                                 | 27E                                                   |                                   | 185                   | SOUTH                                        | 330           | WEST           | EDDY                                  |  |
|                                         |                       |                                                     | 11 ]                                                  | Bottom H                          | lole Location         | If Different Fr                              | om Surface    |                |                                       |  |
| UL or lot no.                           | Section               | Township                                            | Range                                                 | Lot Idn                           | Feet from the         | North/South line                             | Feet from the | East/West line | County                                |  |
| 1                                       | 18                    | 23S                                                 | 27E                                                   |                                   | 330                   | NORTH                                        | 330           | WEST           | EDDY                                  |  |
| 12 Dedicated Acres                      | s <sup>13</sup> Joint | or Infill 14 (                                      | Consolidation                                         | Code 15 (                         | Order No.             | <u>`````````````````````````````````````</u> | <b>-</b>      |                | •                                     |  |
| 315 17                                  |                       |                                                     |                                                       |                                   | •                     | K-14-26                                      | 2             |                |                                       |  |