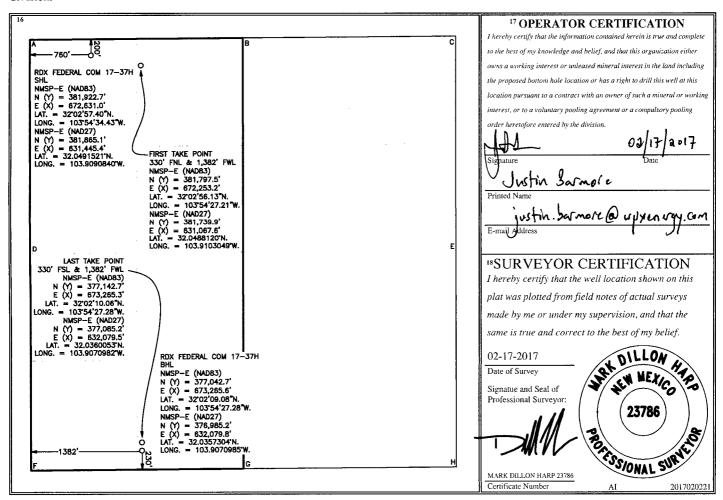

## WELL LOCATION AND ACREAGE DEDICATION PLAT

| <sup>1</sup> API Numbe<br>30-015-4354 |          | <sup>3</sup> Pool Name<br>PURPLE SAGE WOLFCAMP GA | AS POOL |
|---------------------------------------|----------|---------------------------------------------------|---------|
| <sup>4</sup> Property Code<br>313813  | RD       | <sup>6</sup> Well Number<br>37H                   |         |
| <sup>7</sup> OGRID No.<br>246289      | RKI EXPL | <sup>9</sup> Elevation<br>3071'                   |         |

<sup>10</sup> Surface Location

| UL or lot no.                                                            | Section | Township | Range | Lot Idn | Feet from the | North/South line | Feet from the | East/West line | County |  |  |
|--------------------------------------------------------------------------|---------|----------|-------|---------|---------------|------------------|---------------|----------------|--------|--|--|
| D                                                                        | 17      | 26 S     | 30 E  |         | 200           | NORTH            | 760           | WEST           | EDDY   |  |  |
| <sup>11</sup> Bottom Hole Location If Different From Surface             |         |          |       |         |               |                  |               |                |        |  |  |
| UL or lot no.                                                            | Section | Township | Range | Lot Idn | Feet from the | North/South line | Feet from the | East/West line | County |  |  |
| М                                                                        | 17      | 26 S     | 30 E  |         | 230           | SOUTH            | 1382          | WEST           | EDDY   |  |  |
| 12 Dedicated Acres 13 Joint or Infill 14 Consolidation Code 15 Order No. |         |          |       |         |               |                  |               |                |        |  |  |