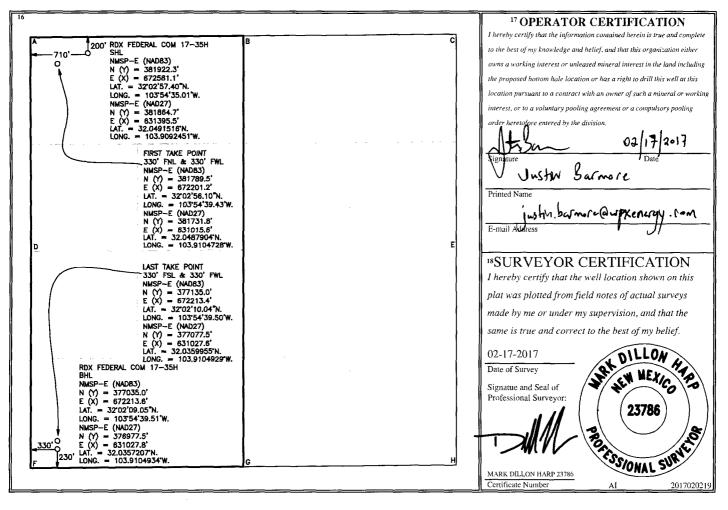

AMENDED REPORT

|                            |                          | W                                            | ELL LO                     | CATION                | N AND ACR               | EAGE DEDIC       | CATION PLA    | T                        |                        |  |
|----------------------------|--------------------------|----------------------------------------------|----------------------------|-----------------------|-------------------------|------------------|---------------|--------------------------|------------------------|--|
| 1                          | -                        |                                              | <sup>2</sup> Pool Code     |                       | <sup>3</sup> Pool Name  |                  |               |                          |                        |  |
| 30                         | 4                        | [                                            | 98220 PURPLE SAGE WOLFCAMP |                       |                         |                  |               |                          |                        |  |
| <sup>4</sup> Property Code |                          | <sup>5</sup> Property Name                   |                            |                       |                         |                  | 6             | <sup>6</sup> Well Number |                        |  |
| 39027                      |                          | RDX FEDERAL COM 17                           |                            |                       |                         |                  |               |                          | 35H                    |  |
| <sup>7</sup> OGRID No.     |                          | <sup>8</sup> Operator Name                   |                            |                       |                         |                  |               |                          | <sup>9</sup> Elevation |  |
| 246289                     |                          | <b>RKI EXPLORATION &amp; PRODUCTION, LLC</b> |                            |                       |                         |                  |               |                          | 3071'                  |  |
|                            |                          |                                              |                            |                       | <sup>10</sup> Surface I | Location         |               |                          |                        |  |
| UL or lot no.              | Section                  | Township                                     | Range                      | Lot Idn               | Feet from the           | North/South line | Feet from the | East/West line           | County                 |  |
| D                          | 17                       | 26 S                                         | 30 E                       |                       | 200                     | NORTH            | 710           | WEST                     | EDDY                   |  |
|                            |                          |                                              | <sup>11</sup> Bot          | tom Hole              | e Location If           | Different Fron   | n Surface     |                          |                        |  |
| UL or lot no.              | Section                  | Township                                     | Range                      | Lot Idn               | Feet from the           | North/South line | Feet from the | East/West line           | County                 |  |
| М                          | 17                       | 26 S                                         | 30 E                       |                       | 230                     | SOUTH            | 330           | WEST                     | EDDY                   |  |
| 12 Dedicated Acres         | i <sup>13</sup> Joint of | r Infill 14 Co                               | onsolidation C             | ode <sup>15</sup> Ord | der No.                 |                  |               |                          | L                      |  |
| 320.0                      |                          |                                              |                            |                       |                         |                  |               |                          |                        |  |