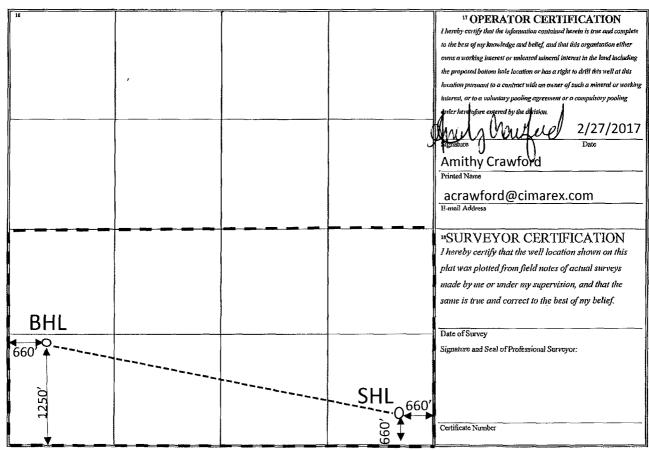

AMENDED REPORT

WELL LOCATION AND ACREAGE DEDICATION PLAT <sup>1</sup> API Number <sup>2</sup> Pool Code 3 Pool Name 98220 Purple Sage – Wolfcamp Gas 30-15-37714 4 Property Code <sup>5</sup> Property Name Well Number Seldom Seen 15 Federal 38096 1H <sup>8</sup> Operator Name OGRID No. Elevation Cimarex Energy Co. of Colorado 3336 162683 Surface Location UL or lot no. Section Township Feet from the North/South line East/West line Lot Idn Feet from the Range County 660' Eddy 15 **25S** 26E 660' South East Р 11 Bottom Hale Location If Different From Surface

| "Bottom Hole Location if Different From Surface                    |         |          |         |         |               |                  |               |                |        |
|--------------------------------------------------------------------|---------|----------|---------|---------|---------------|------------------|---------------|----------------|--------|
| UL or lot no.                                                      | Section | Township | Range   | Lot Idn | Feet from the | North/South line | Feet from the | East/West line | County |
| M                                                                  | 15      | 25\$     | 26E     |         | 1250'         | South            | 660′          | West           | Eddy   |
| Dedicated Acres 3 Joint or Infill 4 Consolidation Code 5 Order No. |         |          |         |         |               |                  |               |                |        |
| 320                                                                |         |          | K-14262 |         |               |                  |               |                |        |