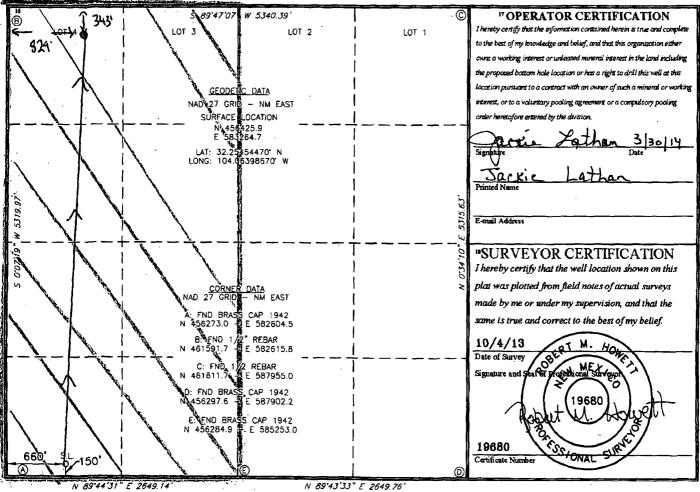

| District I<br>1625 N. French Dr., Hobbs, NM 88240<br>Phone: (575) 393-6161 Fax: (575) 393-0720<br>District II<br>811 S. First St., Artesia, NM 88210<br>Phone: (575) 748-1283 Fax: (575) 748-9720<br>District III<br>1000 Rio Brazos Road, Aztee, NM 87410 |            |                            | Energ                                        | State of New Mexico<br>Energy, Minerals & Natural Resources Department<br>OIL CONSERVATION DIVISION 12014<br>1220 South St. Francis Dr. |                 |                  |               |     | Form C-102<br>Revised August 1, 2011<br>Submit one copy to appropriate<br>District Office |                          |    |  |
|------------------------------------------------------------------------------------------------------------------------------------------------------------------------------------------------------------------------------------------------------------|------------|----------------------------|----------------------------------------------|-----------------------------------------------------------------------------------------------------------------------------------------|-----------------|------------------|---------------|-----|-------------------------------------------------------------------------------------------|--------------------------|----|--|
| Phone: (505) 334-6178 Fax: (505) 334-6170<br>District IV<br>1220 S. St. Francis Dr., Santa Fe, NM 87505<br>Phone: (505) 476-3460 Fax: (505) 476-3462                                                                                                       |            |                            |                                              | Santa Fe, NM 87505                                                                                                                      |                 |                  |               |     | AMENDED REPORT                                                                            |                          |    |  |
| WELL LOCATION AND ACREAGE DEDICATION PLAT                                                                                                                                                                                                                  |            |                            |                                              |                                                                                                                                         |                 |                  |               |     |                                                                                           |                          |    |  |
| API Number                                                                                                                                                                                                                                                 |            |                            |                                              | <sup>2</sup> Pool Code 98220 A PURPLE SAGE <sup>3</sup> Pool Name                                                                       |                 |                  |               |     |                                                                                           |                          |    |  |
| 30-015                                                                                                                                                                                                                                                     | 730        |                            | -75750 - Lutebra Pluff: Wolfcamp South (Gas) |                                                                                                                                         |                 |                  |               |     |                                                                                           |                          |    |  |
| * Property Code                                                                                                                                                                                                                                            |            |                            |                                              | <sup>5</sup> Property Name                                                                                                              |                 |                  |               |     |                                                                                           | <sup>6</sup> Well Number |    |  |
| 40166                                                                                                                                                                                                                                                      |            |                            | LAYLA 35 MD FEE                              |                                                                                                                                         |                 |                  |               |     |                                                                                           | 2H                       |    |  |
| <sup>7</sup> OGRID No.                                                                                                                                                                                                                                     |            | <sup>8</sup> Operator Name |                                              |                                                                                                                                         |                 |                  |               |     | <sup>9</sup> Elevation                                                                    |                          |    |  |
| 14744                                                                                                                                                                                                                                                      |            | MEWBOURNE OIL COMPANY      |                                              |                                                                                                                                         |                 |                  |               |     | 3018'                                                                                     |                          | 11 |  |
| » Surface Location                                                                                                                                                                                                                                         |            |                            |                                              |                                                                                                                                         |                 |                  |               |     |                                                                                           |                          |    |  |
| UL or lot no.                                                                                                                                                                                                                                              | Section    | Township                   | Range                                        | Lot Id                                                                                                                                  | a Feet from the | North/South line | Feet from the | Eas | t/West line                                                                               | County                   | 1  |  |
| M                                                                                                                                                                                                                                                          | 35         | 23-S                       | 28-E                                         |                                                                                                                                         | 150             | SOUTH            | 660           | WE  | ST                                                                                        | EDDY                     | ŀ  |  |
| " Bottom Hole Location If Different From Surface                                                                                                                                                                                                           |            |                            |                                              |                                                                                                                                         |                 |                  |               |     |                                                                                           |                          |    |  |
| UL or let no.                                                                                                                                                                                                                                              | Section    | Township                   | Range                                        | Lot Id                                                                                                                                  | n Feet from the | North/South line | Feet from the | Eas | t/West line                                                                               | County                   | 1  |  |
|                                                                                                                                                                                                                                                            | 35         | 235                        | 28E                                          |                                                                                                                                         | 343             | North            | 829'          | Wes | +                                                                                         | Eddy                     |    |  |
| 12 Dedicated Acres                                                                                                                                                                                                                                         | 13 Joint o | r Infill 14                | Consolidation                                | Code 15 (                                                                                                                               | Drder No.       |                  |               |     |                                                                                           | ,                        | 1  |  |
| 320                                                                                                                                                                                                                                                        |            |                            |                                              |                                                                                                                                         | <u> </u>        | - 14262          |               |     |                                                                                           |                          |    |  |