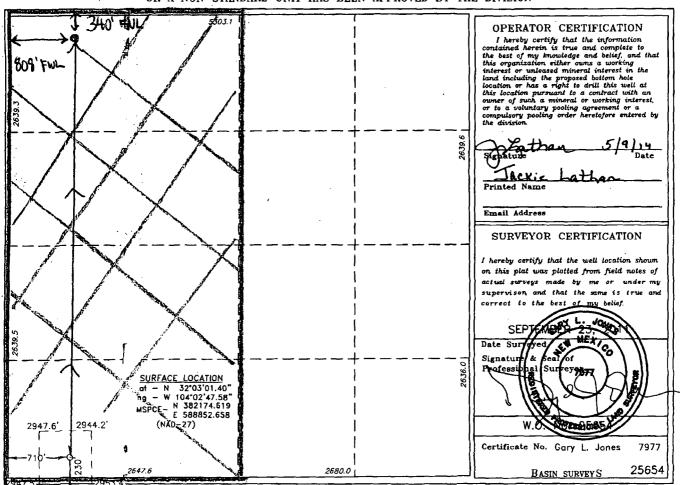

X AMENDED REPORT

Pools code

WELL LOCATION AND ACREAGE DEDICATION PLAT hable Pool Code 98220 San Pool Name API Number Wolfcamp (Gas) 30-01*5-*42081 Deanerty Code Property Name 40395 DELAWARE RANCH "12" MO Fed Com 1 1 OGRID No. Operator Name Elevation 2947' 4744 MEWBOURNE OIL COMPANY

Surface Location

| UL or lot No. | Section | Township | Range | Lot ldn | Feet from the | North/South line | Feet from the | East/West line | County |
|---------------|---------|----------|-------|---------|---------------|------------------|---------------|----------------|--------|
| М             | 12      | 26 S     | 28 E  |         | 230           | SOUTH .          | 710           | WEST           | EDDY   |

Bottom Hole Location If Different From Surface

| UL or lot No.   | Section                                                | Township | Range | Lot ldn | Feet from the | North/South line | Feet from the | East/West line | County |
|-----------------|--------------------------------------------------------|----------|-------|---------|---------------|------------------|---------------|----------------|--------|
| 10              | 12                                                     | 265      | 28 E  |         | 340           | North            | 804'          | West           | Eggil  |
| Dedicated Acres | Dedicated Acres   Joint or Infill   Consolidation Code |          |       |         |               |                  |               |                |        |
| 320             | <u> </u>                                               |          |       |         |               |                  |               |                |        |