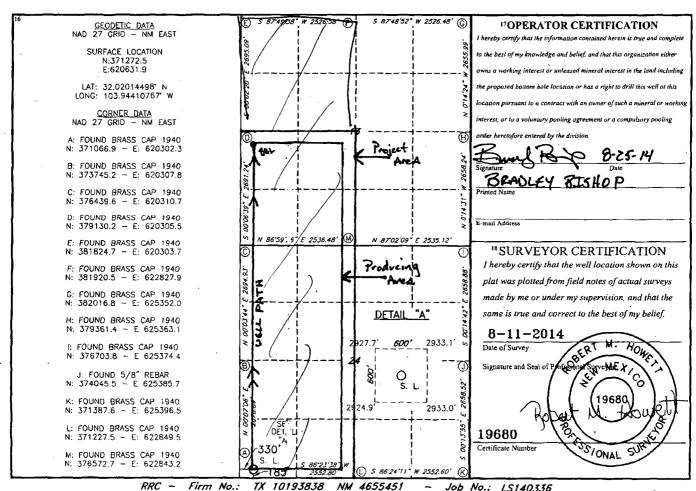

211/17 AMENDED REPORT H27/17 New pool + Code

WELL LOCATION AND ACREAGE DEDICATION PLAT Purple Sage; 3 Pool Name RUSHY DRAW W WOLFCAMP (GOO) 5 Property Name FULLER 24/13 W2ML FED 1H 8 Operator Name 9 Elevation 2928 MEWBOURNE OIL COMPANY 10 Surface Location Feet from the North/South line Feet From the East/West line UL or lot no Township Range Lot Idn County M **26S** 29E 185 SOUTH 330 WEST **EDDY** " Bottom Hole Location If Different From Surface UL or lot no. Fect from the North/South line Feet from the Section Township Range East/West line County 265 28E 2310 SOUTH EDDY 330 WEST 12 Dedicated Acres 13 Joint or Infill 4 Consolidation Code 15 Order No. 4806 NSL PENDING