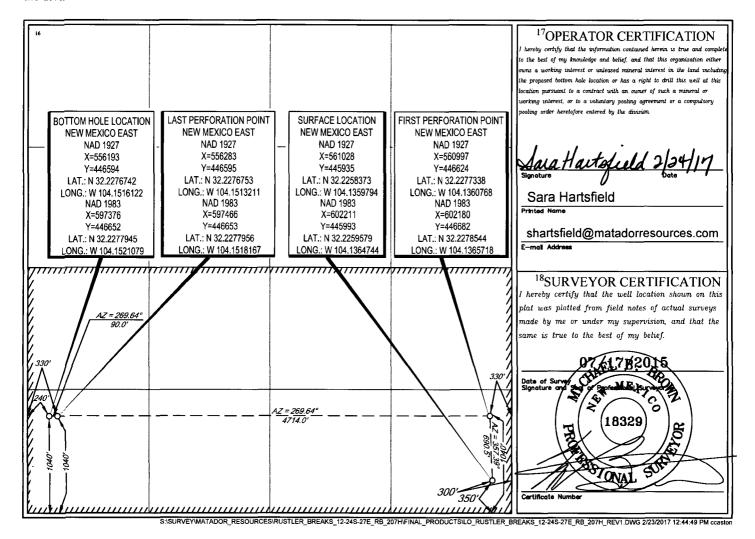

AMENDED REPORT

WELL LOCATION AND ACREAGE DEDICATION PLAT

| WEEL ECCATION AND RENEMBE DEDICATION I EAT |                            |                                   |  |  |  |  |  |  |
|--------------------------------------------|----------------------------|-----------------------------------|--|--|--|--|--|--|
| <sup>1</sup> API Numb                      | per <sup>2</sup> Pool Code | <sup>3</sup> Pool Name            |  |  |  |  |  |  |
| 30-015-43264                               | 98220                      | PURPLE SAGE-WOLFCAMP GAS POOL     |  |  |  |  |  |  |
| <sup>4</sup> Property Code                 | <sup>5</sup> Pro           | perty Name 6Well Number           |  |  |  |  |  |  |
| 315074                                     | RUSTLER BREAT              | KS 12-24S-27E RB #207H            |  |  |  |  |  |  |
| OGRID No.                                  | <sup>8</sup> Opv           | rator Name <sup>9</sup> Elevation |  |  |  |  |  |  |
| 228937                                     | MATADOR PROI               | OUCTION COMPANY 3091'             |  |  |  |  |  |  |

<sup>10</sup>Surface Location

| UL or lot no. | Section | Township | Range | Lot Idn | Feet from the | North/South line | Feet from the | East/West line | County |
|---------------|---------|----------|-------|---------|---------------|------------------|---------------|----------------|--------|
| P             | 12      | 24-S     | 27-E  | -       | 350'          | SOUTH            | 300'          | EAST           | EDDY   |

| UL or lot no.                     | Section<br>12            | Township 24-S          | Range<br>27-E   | Lot Idn<br>—        | Feet from the 1040' | North/South line<br>SOUTH | Feet from the 240' | East/West line WEST | County EDDY |
|-----------------------------------|--------------------------|------------------------|-----------------|---------------------|---------------------|---------------------------|--------------------|---------------------|-------------|
| <sup>12</sup> Dedicated Acres 320 | <sup>13</sup> Joint or l | nfill <sup>14</sup> Co | nsolidation Cod | e <sup>15</sup> Ord | er No.              |                           |                    |                     |             |