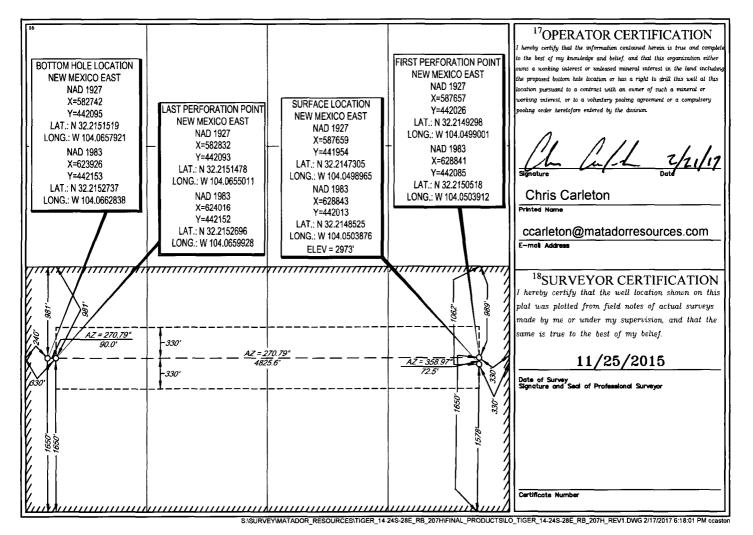

AMENDED REPORT

1220 S. St. Francis Dr., Sante Fe, NM 87505 Phone: (505) 476-3460 Fax: (505) 476-3462

RECEIVED

Sante Fe, NM 87505

WELL LOCATION AND ACREAGE DEDICATION PLAT

| <sup>1</sup> API Number    | <sup>2</sup> Pool Code           | <sup>3</sup> Pool Name   |                        |  |  |
|----------------------------|----------------------------------|--------------------------|------------------------|--|--|
| 30-015-43503               | 98220                            | PURRPLE SAGE-WOLFCAMP GA | AS POOL                |  |  |
| <sup>4</sup> Property Code | 5P1                              | <sup>6</sup> Well Number |                        |  |  |
| 313993                     | TIGER 14                         | #207H                    |                        |  |  |
| OGRID No.                  | 80                               | perator Name             | <sup>9</sup> Elevation |  |  |
| 228937                     | MATADOR PRODUCTION COMPANY 2973' |                          |                        |  |  |

<sup>10</sup>Surface Location

| UL or lot no. | Section | Township | Range | Lot Idn | Feet from the | North/South line | Feet from the | East/West line | County |
|---------------|---------|----------|-------|---------|---------------|------------------|---------------|----------------|--------|
| I             | 14      | 24-S     | 28-E  | -       | 1578'         | SOUTH            | 330'          | EAST           | EDDY   |

| UL or lot no.       | Section 14               | Township 24-S          | Range<br>28-E    | Lot Idn             | Feet from the 1650' | North/South line SOUTH | Feet from the 240' | East/West line WEST | EDDY |
|---------------------|--------------------------|------------------------|------------------|---------------------|---------------------|------------------------|--------------------|---------------------|------|
| Dedicated Acres 320 | <sup>13</sup> Joint or l | nfill <sup>14</sup> Co | nsolidation Code | e <sup>15</sup> Ord | er No.              |                        |                    |                     |      |