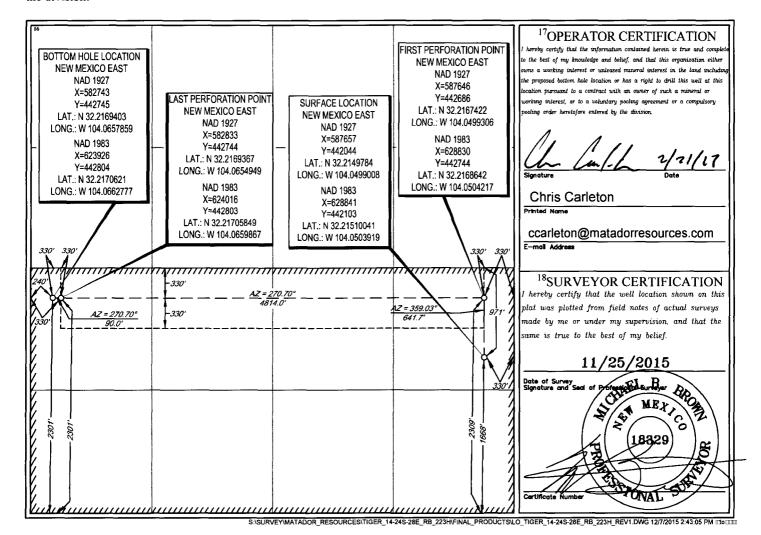

## WELL LOCATION AND ACREAGE DEDICATION PLAT

Sante Fe, NM 87505

| <sup>1</sup> API Number    | <sup>2</sup> Pool Code      | <sup>3</sup> Pool Name      |                          |  |
|----------------------------|-----------------------------|-----------------------------|--------------------------|--|
| 30-0 15-43504              | 98220                       | PURPLE SAGE-WOLFCAMP GAS PC | OOL                      |  |
| <sup>4</sup> Property Code | 5P1                         | roperty Name                | <sup>6</sup> Well Number |  |
| 313993                     | TIGER 14                    | #223H                       |                          |  |
| OGRID No.                  | <sup>8</sup> O <sub>1</sub> | perator Name                | <sup>9</sup> Elevation   |  |
| 228937                     | MATADOR PRO                 | 2973'                       |                          |  |

<sup>10</sup>Surface Location

| UL or lot no. | Section | Township | Range | Lot Idn | Feet from the | North/South line | Feet from the | East/West line | County | ı |
|---------------|---------|----------|-------|---------|---------------|------------------|---------------|----------------|--------|---|
| I             | 14      | 24-S     | 28-E  | _       | 1668'         | SOUTH            | 330'          | EAST           | EDDY   |   |
|               |         |          |       |         |               |                  |               |                |        | • |

| UL or lot no.                               | Section 14               | Township 24-S          | 28-E             | Lot Idn              | Feet from the 2301' | North/South line | Feet from the 240' | East/West line WEST | EDDY County |
|---------------------------------------------|--------------------------|------------------------|------------------|----------------------|---------------------|------------------|--------------------|---------------------|-------------|
| <sup>12</sup> Dedicated Acres<br><b>320</b> | <sup>13</sup> Joint or l | nfill <sup>14</sup> Cc | nsolidation Code | e <sup>15</sup> Orde | er No.              |                  |                    |                     |             |

No allowable will be assigned to this completion until all interests have been consolidated or a non-standard unit has been approved by the division.