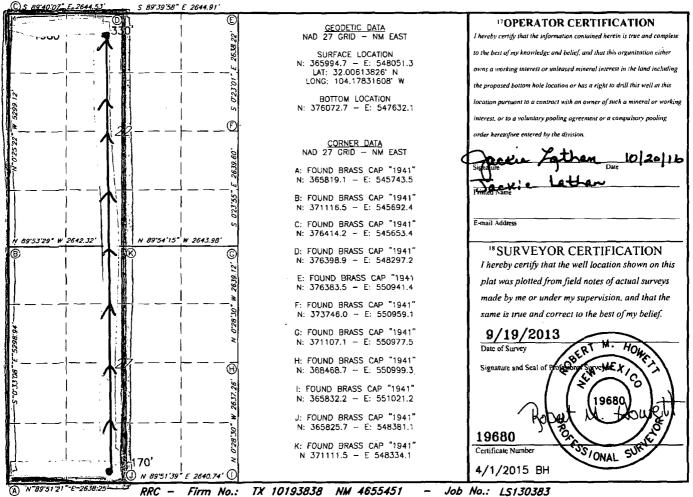

| · ,                                                                                                                                                                                                                                                                                                                                                                                                                |               |                        |                                         |                     | NM OIL CONSERVATION<br>ARTESIA DISTRICT       |                                                              |                                      |        |                                 |                                                                                        |                           |
|--------------------------------------------------------------------------------------------------------------------------------------------------------------------------------------------------------------------------------------------------------------------------------------------------------------------------------------------------------------------------------------------------------------------|---------------|------------------------|-----------------------------------------|---------------------|-----------------------------------------------|--------------------------------------------------------------|--------------------------------------|--------|---------------------------------|----------------------------------------------------------------------------------------|---------------------------|
| District I<br>1625 N. French Dr., Hobbs, NM 88240<br>Phone: (575) 393-6161 Fax: (575) 393-0720<br>District II<br>Bil S. First St., Artesia, NM 88210<br>Phone: (575) 748-1283 Fax: (575) 748-9720<br>District III<br>1000 Rio Brazos Road, Aztec, NM 87410<br>Phone: (505) 334-6178 Fax: (505) 334-6170<br>District IV<br>1220 S. St. Francis Dr., Santa Fe, NM 87505<br>Phone: (505) 476-3460 Fax: (505) 476-3462 |               |                        |                                         | OIL                 | CONSERVA<br>1220 South<br>Santa Fe, N         | I Resources De<br>TION DIVISI<br>St. Francis'Dr.<br>NM 87505 | partment<br>DN REG                   | CEIVE  | Ro<br>Ibmit on                  | Form C-1<br>evised August 1, 20<br>he copy to appropri<br>District Off<br>AMENDED REPO | 011<br>iate<br>fice<br>RT |
|                                                                                                                                                                                                                                                                                                                                                                                                                    | ie            |                        |                                         |                     | * 98220<br>17- WH<br>S Property No            | VEAGE DEDIC<br>Purple 50<br>                                 | age; 3 Pool Na<br>27284;             | me     | C.c. 100                        | Well Number                                                                            | 21                        |
| 70GRID NO.<br>14744                                                                                                                                                                                                                                                                                                                                                                                                |               |                        | *Operator Name<br>MEWBOURNE OIL COMPANY |                     |                                               |                                                              |                                      |        | <sup>9</sup> Elevation<br>3178' |                                                                                        |                           |
| UL or lot no.<br>N                                                                                                                                                                                                                                                                                                                                                                                                 | Section 27    | Township<br><b>26S</b> | 27E                                     | Lot îdn             | <sup>10</sup> Surface<br>Feet from the<br>170 | North/South line<br>SOUTH                                    | Feet From the                        | East/W |                                 | County<br>EDDY                                                                         |                           |
| UL or lot no.                                                                                                                                                                                                                                                                                                                                                                                                      | Section<br>22 | Township<br>26S        |                                         | Bottom I<br>Lot Idn | Hole Location<br>Feet from the                | If Different Fr<br>North/South line<br>NORTH                 | om Surface<br>Feet from the<br>2313' | Eası/W |                                 | County<br>EDDY                                                                         |                           |
| 12 Dedicated Acres                                                                                                                                                                                                                                                                                                                                                                                                 |               |                        | 4 Consolidation                         | Code 15             | Order No.                                     |                                                              | R_1421                               |        |                                 | J                                                                                      |                           |