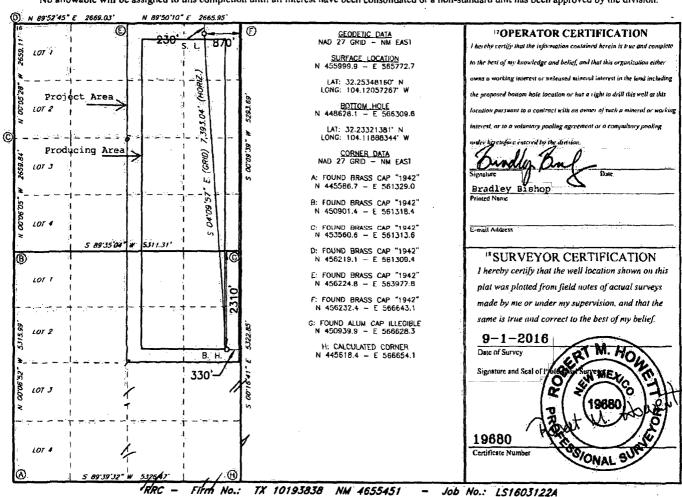

AMENDED REPORT

WELL LOCATION AND ACREAGE DEDICATION PLAT API Number 2 Pool Code PILLDLE SAGE -2214298220 30-015-43802 Wolfcamp -Gas 6 Well Number **4Property Code** 5 Property Name MOTLEY 6/7 WOAH FEE COM -316243 70GRID NO. 8 Operator Name 9Elevation 3101 14744 MEWBOURNE OIL COMPANY <sup>10</sup> Surface Location UL or lot no. Section Township Lot Idn Feet from the North/South line Feet From the East/West line County 28E 230 **EDDY 24S** NORTH 870 EAST " Bottom Hole Location If Different From Surface UL or lot no. Township Range Feet from the Feet from the East/West line County NORTH **24S** 28E 2310 330 **EAST EDDY** Н 12 Dedicated Acres 13 Joins or Infill 14 Consolidation Code 15 Order No.