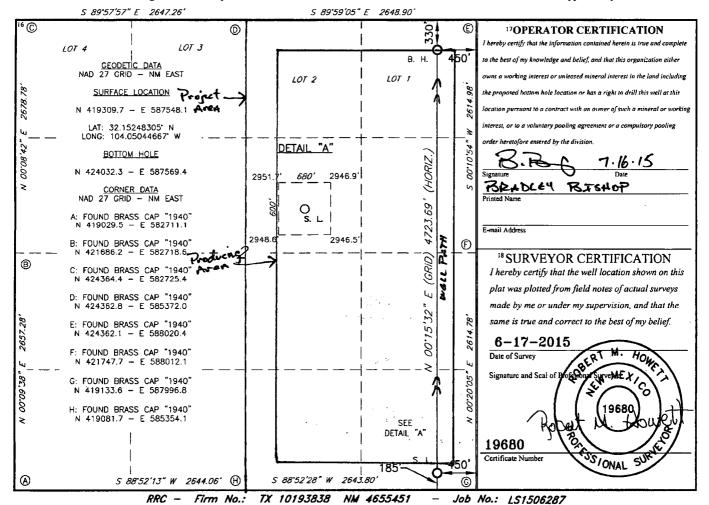

DAMENDED REPORT
Pool Name + Code
21117

WELL LOCATION AND ACREAGE DEDICATION PLAT

| API Number | 3Pool Code | 9220 | Pur ple | Sage | 3 Pool Name | 4 Property Code | 4 Property Code | 4 Property Name | 6 Well Number | 3/7065 | HOSS 2 W2PA FED COM | 1 H | 9 Elevation | 4 Property Name | 4 Property Name

|                    |            |                       |       |          | "Surface      | Location         |               |                |        |
|--------------------|------------|-----------------------|-------|----------|---------------|------------------|---------------|----------------|--------|
| UL or lot no.      | Section    | Township              | Range | Lot Idn  | Feet from the | North/South line | Feet From the | East/West line | County |
| P                  | 2          | 25S                   | 28E   |          | 185           | SOUTH            | 450           | EAST           | EDDY   |
|                    |            |                       | 11    | Bottom I | Iole Location | If Different Fro | om Surface    |                |        |
| UL or lot no.      | Section    | Township              | Range | Lot Idn  | Feet from the | North/South line | Feet from the | East/West line | County |
| 1                  | 2          | 25S                   | 28E   |          | 330           | NORTH            | 450           | EAST           | EDDY   |
| 12 Dedicated Acres | 13 Joint   | 13 Joint or Infill 14 |       | Code 15  | 15 Order No.  |                  |               |                |        |
| 320.51             | 1 R-142/02 |                       |       |          |               |                  |               |                |        |

No allowable will be assigned to this completion until all interest have been consolidated or a non-standard unit has been approved by the division.