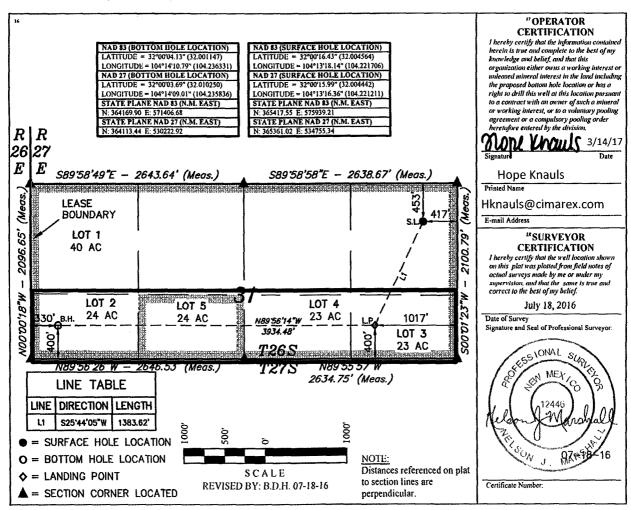

## WELL LOCATION AND ACREAGE DEDICATION PLAT

|  | <sup>1</sup> API Number<br>30-015-43150 | <sup>2</sup> Pool Code<br>98018 | <sup>3</sup> Pool Name<br>Wildcat Bone Sp | ring                  |
|--|-----------------------------------------|---------------------------------|-------------------------------------------|-----------------------|
|  | Property Code<br>40412                  |                                 | operty Name<br>FEDERAL COM                | • Well Number<br>4H   |
|  | OGRID No. 215099                        |                                 | erator Name<br>X ENERGY CO.               | 'Elevation<br>3210.9' |
|  |                                         | <br>"Su                         | face Location                             |                       |

| UL or lot no.<br>A                              | Section<br>31 | Township<br>26S | Range<br>27E | Lot Ids | Fect from the<br>453 | North/South line<br>NORTH | Feet from the<br>417 | East/West line<br>EAST | County<br>EDDY |  |
|-------------------------------------------------|---------------|-----------------|--------------|---------|----------------------|---------------------------|----------------------|------------------------|----------------|--|
| "Bottom Hole Location If Different From Surface |               |                 |              |         |                      |                           |                      |                        |                |  |

|                                        | UL or lot no. | Secti | on            | Township            | Range         | Lot Idn      | ; ;                                   | North/South line | Feet from the | East/West line | County |
|----------------------------------------|---------------|-------|---------------|---------------------|---------------|--------------|---------------------------------------|------------------|---------------|----------------|--------|
|                                        | 2             | 31    |               | 265                 | 27E           |              | 394'                                  | SOUTH            | 330           | WEST           | EDDY   |
| <sup>12</sup> Dedicated Acres<br>96:47 |               | 13 Jo | int or Infill | <sup>14</sup> Conso | lidation Code | 15 Order No. | · · · · · · · · · · · · · · · · · · · |                  |               |                |        |