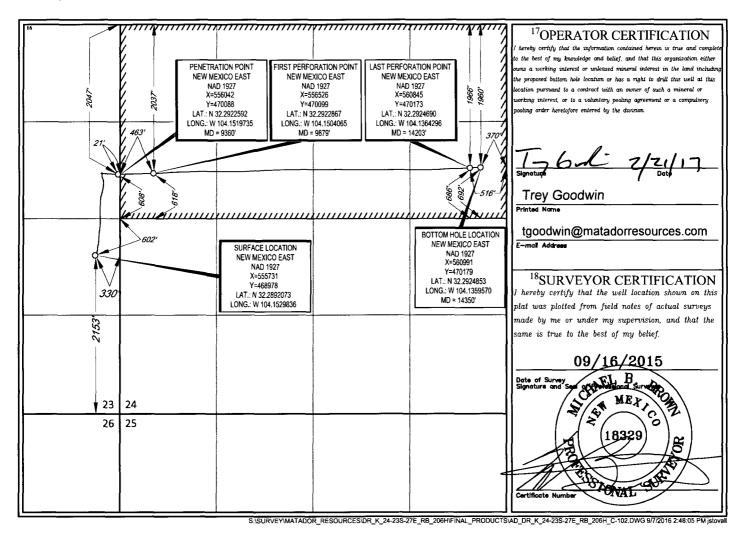

FORM C-102 Revised August 1, 2011 Submit one copy to appropriate **District Office** 

AMENDED REPORT

WELL LOCATION AND ACREAGE DEDICATION PLAT

|                                      | <sup>2</sup> Pool Code | <sup>3</sup> Pool Name                          |                       |  |  |
|--------------------------------------|------------------------|-------------------------------------------------|-----------------------|--|--|
| 30-015-43379                         | 98220                  | PURPLE SAGE-WOLFCAMP GAS                        | AGE-WOLFCAMP GAS POOL |  |  |
| <sup>4</sup> Property Code<br>315274 |                        | <sup>5</sup> Property Name<br>24-23S-27E RB     | 6Well Number<br>#206H |  |  |
| <sup>7</sup> OGRID №.<br>228937      |                        | <sup>8</sup> Operator Name<br>RODUCTION COMPANY | Elevation 3127'       |  |  |

Surface Location

| UL or lot no. | Section | Township | Range | Lot Idn | Feet from the | North/South line | Feet from the | East/West line | County |
|---------------|---------|----------|-------|---------|---------------|------------------|---------------|----------------|--------|
| I             | 23      | 23-S     | 27-E  | -       | 2153'         | SOUTH            | 330'          | EAST           | EDDY   |

| UL or lot no.                        | Section 24               | Township 23-S | 27-E             | Lot Idn              | Feet from the 1960' | North/South line NORTH | Feet from the 370' | East/West line | County EDDY |
|--------------------------------------|--------------------------|---------------|------------------|----------------------|---------------------|------------------------|--------------------|----------------|-------------|
| <sup>12</sup> Dedicated Acres<br>320 | <sup>13</sup> Joint or I | nfill 14Co    | nsolidation Code | e <sup>15</sup> Orde | r No.               |                        |                    |                |             |