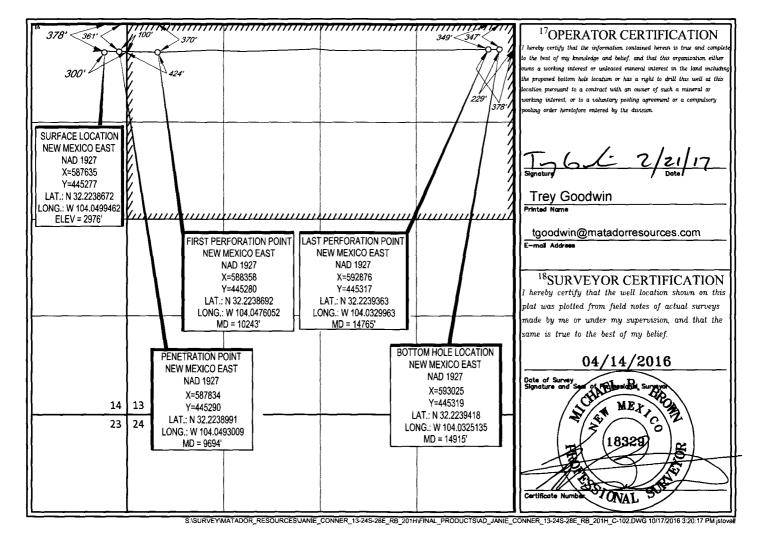

| API Number                 | <sup>2</sup> Pool Code | <sup>3</sup> Pool Name        |                        |  |
|----------------------------|------------------------|-------------------------------|------------------------|--|
| 30-015-43463               | 98220                  | PURPLE SAGE-WOLFCAMP GAS POOL |                        |  |
| <sup>4</sup> Property Code |                        | <sup>5</sup> Property Name    |                        |  |
| 314750                     | JANIE CON              | NER 13-24S-28E RB             | #201H                  |  |
| <sup>7</sup> OGRID №.      |                        | <sup>8</sup> Operator Name    | <sup>9</sup> Elevation |  |
| 228937                     | MATADOR P              | RODUCTION COMPANY             | 2976'                  |  |

<sup>10</sup>Surface Location

| UL or lot no. | Section | Township | Range | Lot ldn | Feet from the | North/South line | Feet from the | East/West line | County |
|---------------|---------|----------|-------|---------|---------------|------------------|---------------|----------------|--------|
| A             | 14      | 24-S     | 28-E  | -       | 378'          | NORTH            | 300'          | EAST           | EDDY   |

| UL or lot no.                     | Section<br>13            | Township 24-S          | Range<br>28-E   | Lot Idn<br>—          | Feet from the 347' | North/South line NORTH | Feet from the 229' | East/West line<br>EAST | EDDY |
|-----------------------------------|--------------------------|------------------------|-----------------|-----------------------|--------------------|------------------------|--------------------|------------------------|------|
| <sup>12</sup> Dedicated Acres 320 | <sup>13</sup> Joint or l | nfill <sup>14</sup> Co | onsolidation Co | de <sup>15</sup> Ordo | er No.             |                        |                    |                        |      |